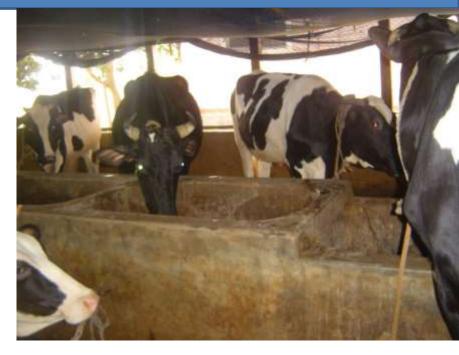

|  |  |  |  |
| Total                         |       | 1,19,883 | 14,38,600            | 15,24,916              | 16,16,411              |  |  |  |  |
| Net Profit                    |       | 19,183   | 2,30,200             | 2,44,012               | 2,58,653               |  |  |  |  |
| Investment payback            |       |          | 1,60,000             | 1,60,000               | 1,60,000               |  |  |  |  |

#### **Risk Factor & Risk Management**

#### **Risk Factor**

- Epidemics
- Theft
- Unavailability of food
- Market for milk

#### **Risk Management**

- Adequate precaution to be taken.
- Proper security measures will be taken.
- Adequate food needs to be stored in case of Shortage.
- Sourcing new outlets for selling milk.

#### **Business Picture**









# THANK YOU Grameen Shakti SamaJik Byabosha Ltd.