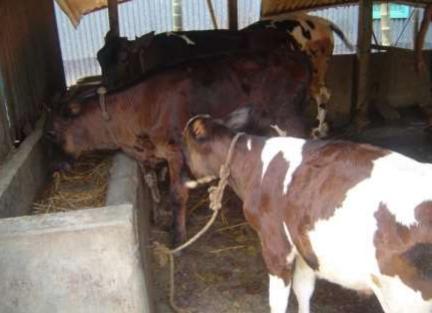

|  |  |  |  |
| Total                         |       | 1,19,883 | 14,38,600            | 15,24,916              | 16,16,411              |  |  |  |  |
| Net Profit                    |       | 19,183   | 2,30,200             | 2,44,012               | 2,58,653               |  |  |  |  |
| Investment payback            |       |          | 1,60,000             | 1,60,000               | 1,60,000               |  |  |  |  |

#### **Risk Factor & Risk Management**

#### **Risk Factor**

- Epidemics
- Theft
- Unavailability of food
- Market for milk

#### **Risk Management**

- Adequate precaution to be taken.
- Proper security measures will be taken.
- Adequate food needs to be stored in case of Shortage.
- Sourcing new outlets for selling milk.

#### **Business Picture**









# THANK YOU Grameen Shakti SamaJik Byabosha Ltd.