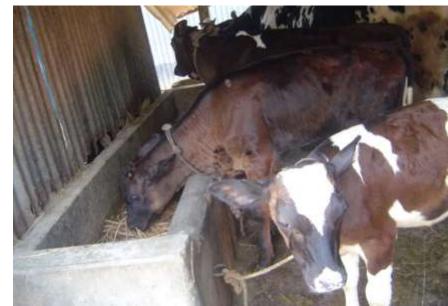

|  |  |  |  |
| Total                         |       | 1,19,883 | 14,38,600            | 15,24,916              | 16,16,411              |  |  |  |  |
| Net Profit                    |       | 19,183   | 2,30,200             | 2,44,012               | 2,58,653               |  |  |  |  |
| Investment payback            |       |          | 1,60,000             | 1,60,000               | 1,60,000               |  |  |  |  |

#### **Risk Factor & Risk Management**

#### **Risk Factor**

- Epidemics
- Theft
- Unavailability of food
- Market for milk

#### **Risk Management**

- Adequate precaution to be taken.
- Proper security measures will be taken.
- Adequate food needs to be stored in case of Shortage.
- Sourcing new outlets for selling milk.

#### **Business Picture**









# THANK YOU Grameen Shakti SamaJik Byabosha Ltd.