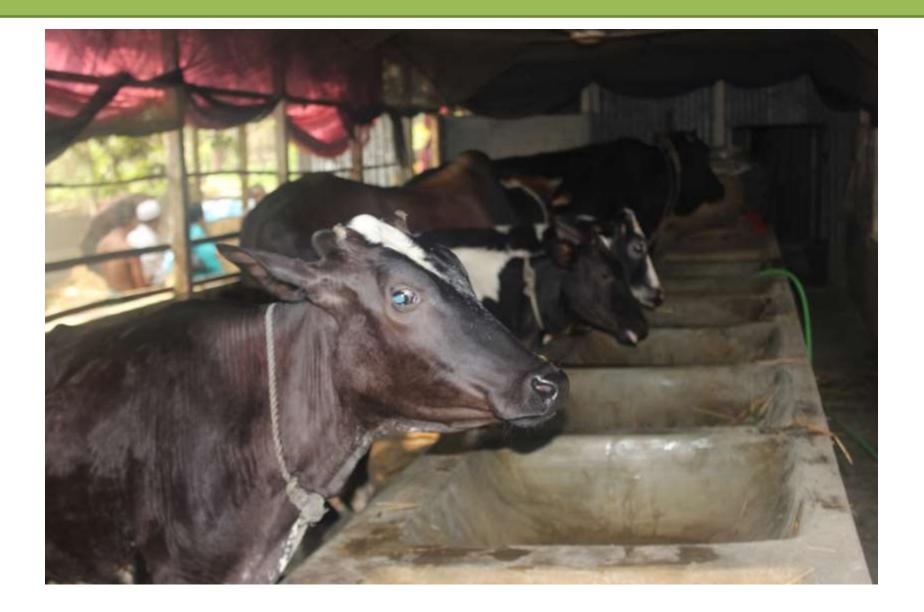

#### **Project Summery**

Running a dairy firm business with an experience of five years.

Estimated selling price per liter with TK 45 taka.

Existing ten cows in this business.

Entrepreneur's wants to buy three cows with 3, 00,000 taka.

### **Existing Business**

| Particulars                   |       |         |           |  |
|-------------------------------|-------|---------|-----------|--|
|                               | Daily | Monthly | Yearly    |  |
| Expense                       |       |         |           |  |
| Feed(10 x 160)                | 1,600 | 48,000  | 5,76,000  |  |
| Doctor & vaccine              |       | 6,000   | 72,000    |  |
| Electricity                   |       | 1,500   | 18,000    |  |
| Transportation                |       | 500     | 6,000     |  |
| Salary (employee) (9,000 x 2) |       | 18,000  | 2,16,000  |  |
| Salary(self)                  |       | 10,000  | 1,20,000  |  |
| Total                         |       | 84,000  | 10,08,000 |  |
| Revenue                       |       |         |           |  |
| Milk sale (10 x 6 x 45)       | 2,700 | 81,000  | 9,72,000  |  |
| Calf sale                     |       | 10,417  | 1,25,000  |  |
| Total                         |       | 91,417  | 10,97,000 |  |
| Net Profit                    |       | 7,417   | 89,000    |  |

#### **Business Picture**