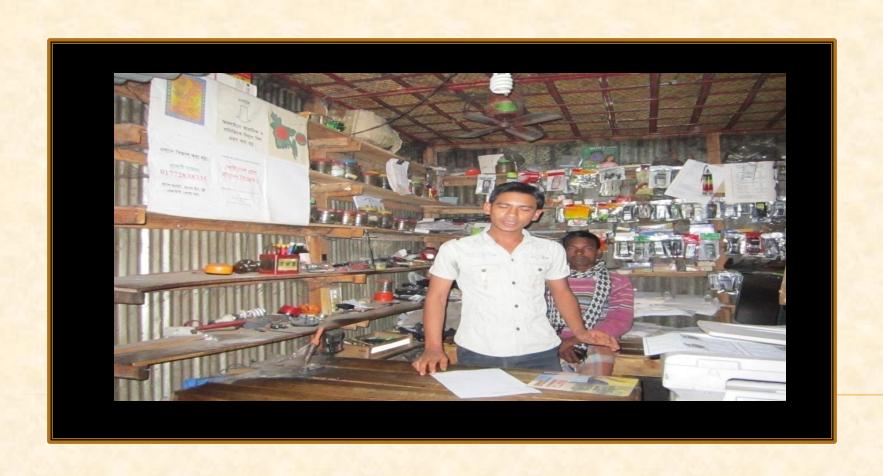

# KHANDAKAR TELECOM AND DIGITAL STUDIO

#### BRIEF BIO OF THE ENTREPRENEUR

Md. Khandakar Shofikul Islam (Shofal) Name

Vill: Bujrup Jalai Khandakar para, Post: Balar Hat, Address

Thana: Mithapukur, Dist: Rangpur.

Mother

Mrs. Umme Kulsum, Centre # 60/Mo,

(Grameen Bank Member since June 06, 1993 Borrower)

Existing loan - BDT 42,000 Outstanding- BDT 42,000

Educational Qualification

Dakhil pass

Experience

Entrepreneurs has 12 (twelve) years of experience in telecom business, mobile servicing and studio business. Entrepreneur started his business with BDT 20,000 (twenty thousand). Now it's value is BDT 200,000 (two lac).