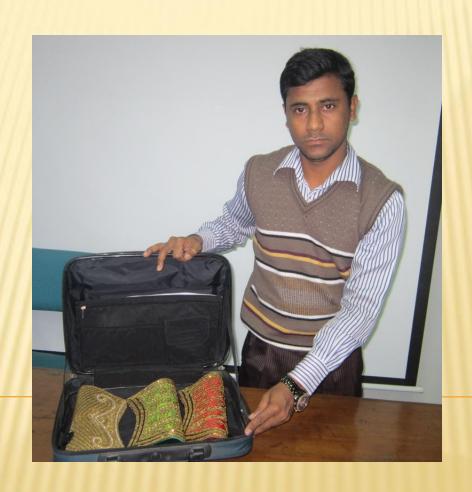

#### **Introduction to Business**

- □ Initial Investment 15,000 Taka only
- Fancy Ladies hand purse seller
- Supply purses to different market
- □ Weekly sales 40-50 bags
- □ Making cost 400/450 taka per piece
- □ Selling price 500/600 taka per piece
- Available in various colors and designs