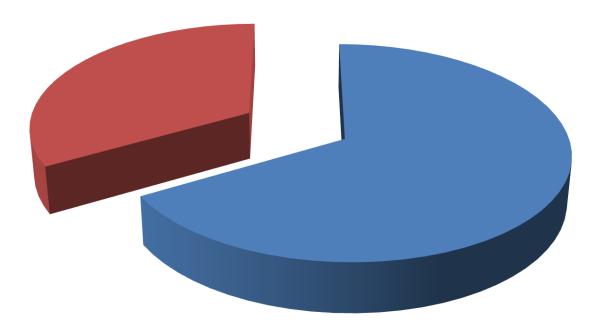

#### **SOURCE OF FINANCE**

- **■** Entrepreneur's Contribution BDT 100,000 (66%)
- **■** GSSB's Investment BDT 50,000 (34%)
- Total Capital BDT 150,000

**Amount (BDT)** 