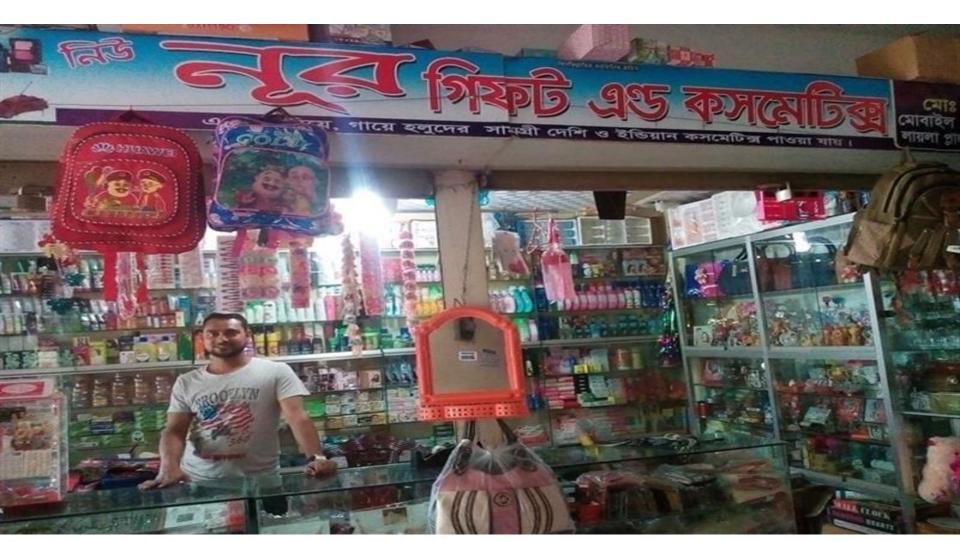

#### PROPOSED NOBIN UDYOKTA BUSINESS INFO

| Business Name                                             | :  | Nur Gift & Cosmetics                          |
|-----------------------------------------------------------|----|-----------------------------------------------|
| Address/ Location                                         | •• | Layla Plaza, Muktarpur, Panchosar, Munshigonj |
| Total Investment Required in BDT                          |    | Tk. 150,000                                   |
| Financing                                                 | :  | Self Tk. 100,000                              |
|                                                           |    | Required Investment Tk. 50,000                |
| Present salary/drawings from business                     | :  | BDT 5,000 (Five Thousand)                     |
| Proposed Salary                                           | •• | N/A                                           |
| Proposed Business<br>Implementation Plan                  |    |                                               |
| (i) % of present gross profit margin                      | :  | From Product 20%                              |
| (ii) Estimated % of proposed gross profit margin          | :  | From Product 20%                              |
| (iii) In future risk mgt. plan (from fire, disaster etc.) | :  | N/A                                           |

## Pictures

रिनायक्रीरेश शहरानित संदिर