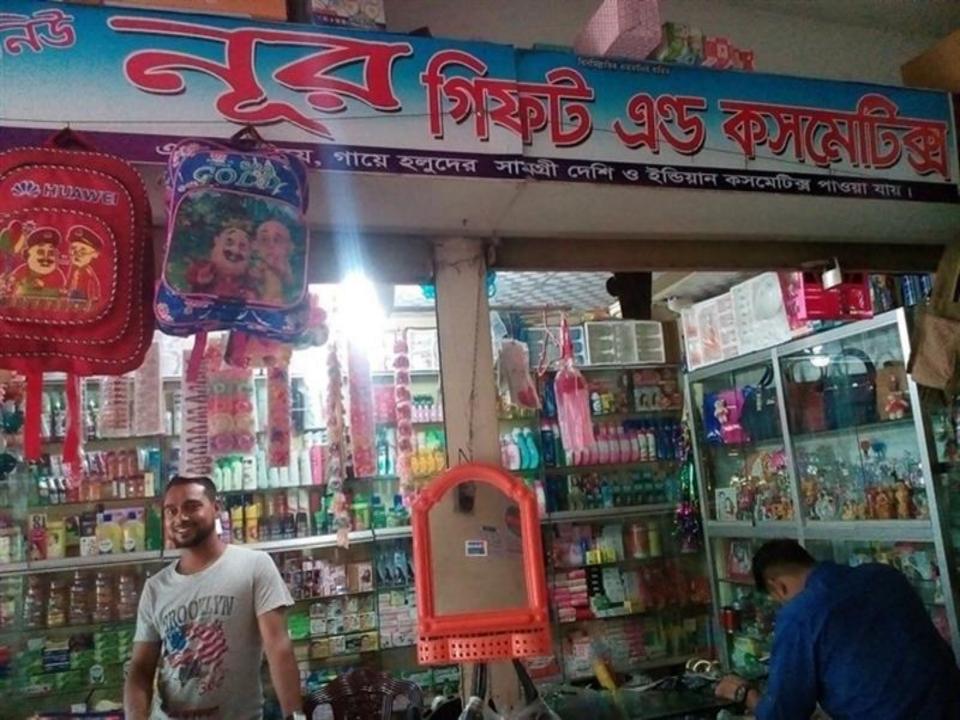

#### PROPOSED NOBIN UDYOKTA BUSINESS INFO

| Business Name                                             | :  | Nur Gift & Cosmetics                          |
|-----------------------------------------------------------|----|-----------------------------------------------|
| Address/ Location                                         | •• | Layla Plaza, Muktarpur, Panchosar, Munshigonj |
| Total Investment Required in BDT                          |    | Tk. 150,000                                   |
| Financing                                                 | :  | Self Tk. 100,000                              |
|                                                           |    | Required Investment Tk. 50,000                |
| Present salary/drawings from business                     | :  | BDT 5,000 (Five Thousand)                     |
| Proposed Salary                                           | •• | N/A                                           |
| Proposed Business<br>Implementation Plan                  |    |                                               |
| (i) % of present gross profit margin                      | :  | From Product 20%                              |
| (ii) Estimated % of proposed gross profit margin          | :  | From Product 20%                              |
| (iii) In future risk mgt. plan (from fire, disaster etc.) | :  | N/A                                           |

## Pictures

रिनायक्रीरेश शहरानित संदिर