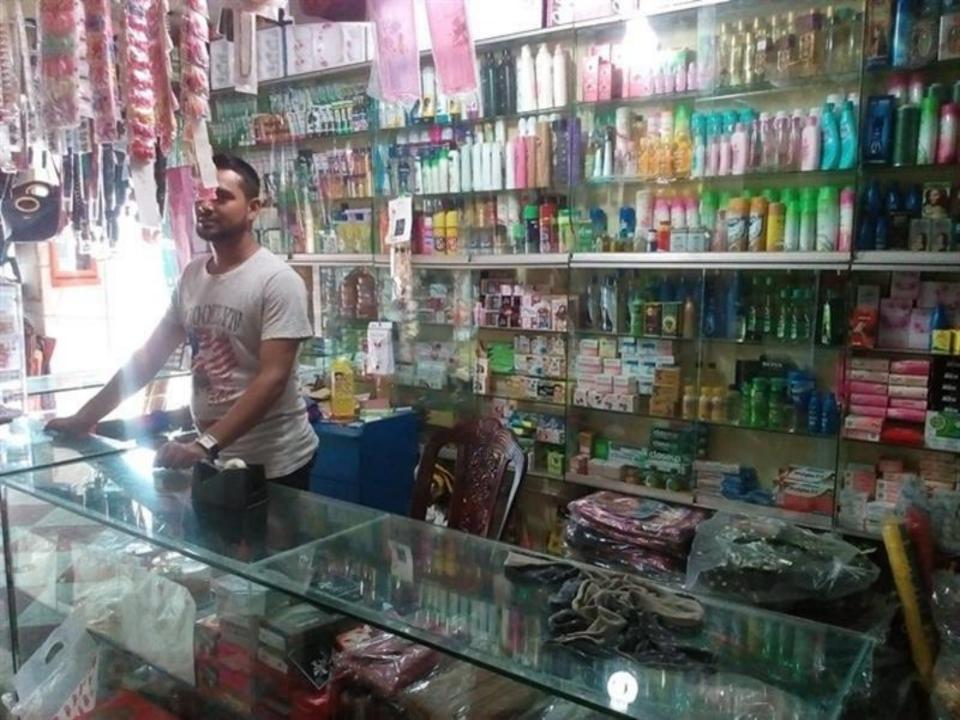

#### PROPOSED NOBIN UDYOKTA BUSINESS INFO

| Business Name                                             | :  | Nur Gift & Cosmetics                          |
|-----------------------------------------------------------|----|-----------------------------------------------|
| Address/ Location                                         | •• | Layla Plaza, Muktarpur, Panchosar, Munshigonj |
| Total Investment Required in BDT                          |    | Tk. 150,000                                   |
| Financing                                                 | :  | Self Tk. 100,000                              |
|                                                           |    | Required Investment Tk. 50,000                |
| Present salary/drawings from business                     | :  | BDT 5,000 (Five Thousand)                     |
| Proposed Salary                                           | •• | N/A                                           |
| Proposed Business<br>Implementation Plan                  |    |                                               |
| (i) % of present gross profit margin                      | :  | From Product 20%                              |
| (ii) Estimated % of proposed gross profit margin          | :  | From Product 20%                              |
| (iii) In future risk mgt. plan (from fire, disaster etc.) | :  | N/A                                           |

## Pictures

रिनायक्रीरेश शहरानित संदिर