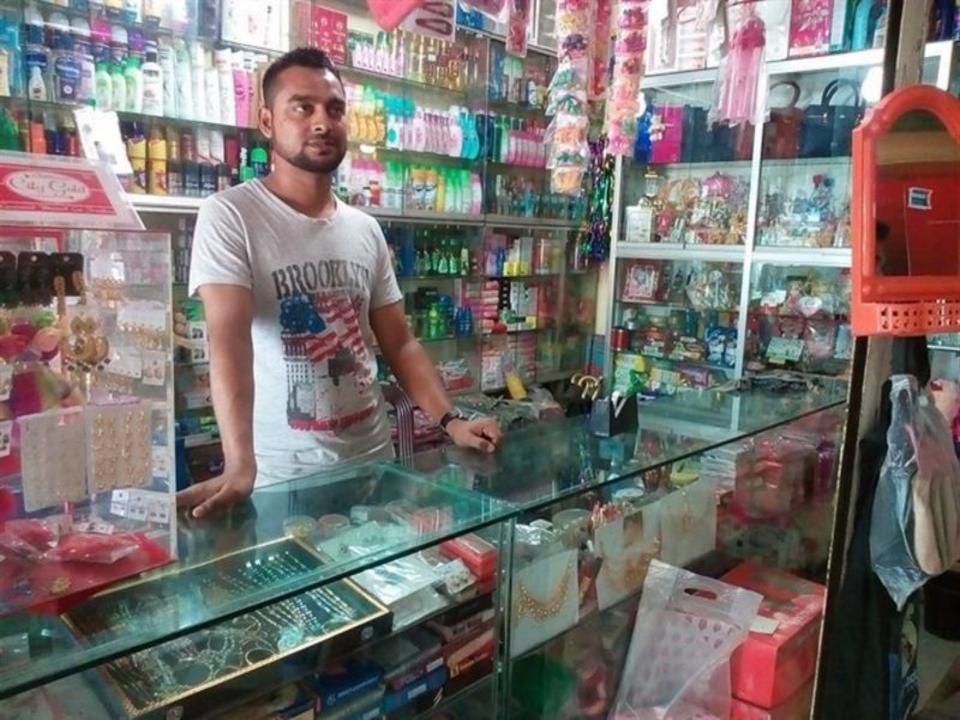

#### PROPOSED NOBIN UDYOKTA BUSINESS INFO

| Business Name                                             | :  | Nur Gift & Cosmetics                          |
|-----------------------------------------------------------|----|-----------------------------------------------|
| Address/ Location                                         | •• | Layla Plaza, Muktarpur, Panchosar, Munshigonj |
| Total Investment Required in BDT                          |    | Tk. 150,000                                   |
| Financing                                                 | :  | Self Tk. 100,000                              |
|                                                           |    | Required Investment Tk. 50,000                |
| Present salary/drawings from business                     | :  | BDT 5,000 (Five Thousand)                     |
| Proposed Salary                                           | •• | N/A                                           |
| Proposed Business<br>Implementation Plan                  |    |                                               |
| (i) % of present gross profit margin                      | :  | From Product 20%                              |
| (ii) Estimated % of proposed gross profit margin          | :  | From Product 20%                              |
| (iii) In future risk mgt. plan (from fire, disaster etc.) | :  | N/A                                           |

## Pictures

रिनायक्रीरेश शहरानित संदिर