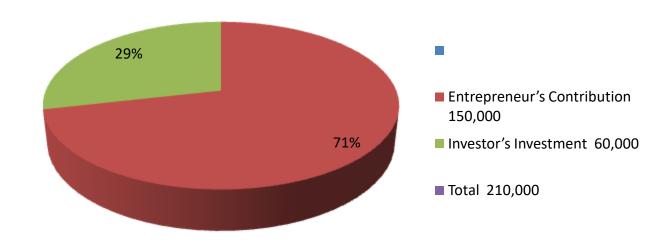

| Proposed Nobin Udyokta Business Info              |   |                                                                                                                                                                                                                                                                                                                                                                                                                |  |  |  |  |
|---------------------------------------------------|---|----------------------------------------------------------------------------------------------------------------------------------------------------------------------------------------------------------------------------------------------------------------------------------------------------------------------------------------------------------------------------------------------------------------|--|--|--|--|
| Business Name                                     | : | NEW COLLECTION                                                                                                                                                                                                                                                                                                                                                                                                 |  |  |  |  |
| Location                                          | : | Sufia Plaza, Shipahipara, Rampal, Munshiganj Sadar, Munshiganj                                                                                                                                                                                                                                                                                                                                                 |  |  |  |  |
| Total Investment in BDT                           | : | BDT 210,000/-                                                                                                                                                                                                                                                                                                                                                                                                  |  |  |  |  |
| Financing                                         | : | Self BDT 150,000(from existing business) 71% Required Investment BDT 60,000(as equity) 29%                                                                                                                                                                                                                                                                                                                     |  |  |  |  |
| Present salary/drawings from business (estimates) | : | BDT 5,000                                                                                                                                                                                                                                                                                                                                                                                                      |  |  |  |  |
| Proposed Salary                                   | : | BDT 5,000                                                                                                                                                                                                                                                                                                                                                                                                      |  |  |  |  |
| Size of shop                                      | : | 12 ft x 12 ft= 144 square ft                                                                                                                                                                                                                                                                                                                                                                                   |  |  |  |  |
| Security of the shop                              | : | 200,000                                                                                                                                                                                                                                                                                                                                                                                                        |  |  |  |  |
| Implementation                                    | : | <ul> <li>The business is planned to be scaled up by investment in existing goods like Three pice,T Shirt, Longi,Boroka Rady met Cloth, etc.</li> <li>Average 30% gain on sale.</li> <li>The business is operating by entrepreneur. Existing five employee.</li> <li>He is doing his business in rent place.</li> <li>Collects goods from Islampur, Dhaka.</li> <li>Agreed grace period is 3 months.</li> </ul> |  |  |  |  |