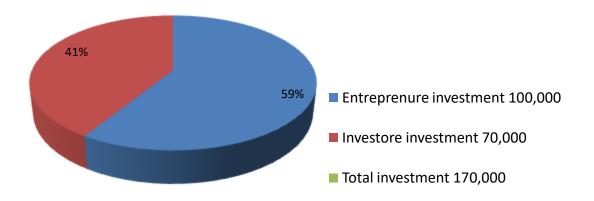

| Proposed Nobin Udyokta Business Info              |   |                                                                                                                                                                                                                                                                                                                    |  |  |  |
|---------------------------------------------------|---|--------------------------------------------------------------------------------------------------------------------------------------------------------------------------------------------------------------------------------------------------------------------------------------------------------------------|--|--|--|
| Business Name                                     | : | NAZMA DAIRY FARM                                                                                                                                                                                                                                                                                                   |  |  |  |
| Location                                          | : | Vill: Gachuya; P.O: Naloya, P.S: Shakhipur, Dist. Tangail                                                                                                                                                                                                                                                          |  |  |  |
| Total Investment in BDT                           | : | BDT 1,70,000                                                                                                                                                                                                                                                                                                       |  |  |  |
| Financing                                         | : | Self BDT 1,00,000 (from existing business) 59%                                                                                                                                                                                                                                                                     |  |  |  |
|                                                   |   | Required Investment BDT 70,000(as equity) 41%                                                                                                                                                                                                                                                                      |  |  |  |
| Present salary/drawings from business (estimates) | : | None                                                                                                                                                                                                                                                                                                               |  |  |  |
| Proposed Salary                                   | : | BDT. 5000                                                                                                                                                                                                                                                                                                          |  |  |  |
| Size of shop                                      | : | 45 ft x 12 ft= 540 square ft                                                                                                                                                                                                                                                                                       |  |  |  |
| Security of the shop                              | : | -                                                                                                                                                                                                                                                                                                                  |  |  |  |
| Implementation                                    | : | <ul> <li>The business is planned to be scaled up by investment in existing goods like; Milk, Calf, Ox.</li> <li>Average 30% gain on sale.</li> <li>The business is operating by entrepreneur.</li> <li>The farm is own.</li> <li>Collects goods from caitola.</li> <li>Agreed grace period is 3 months.</li> </ul> |  |  |  |

| Investment Breakdown |          |            |        |               |          |            |        |                   |  |
|----------------------|----------|------------|--------|---------------|----------|------------|--------|-------------------|--|
| Particulars          |          | Existing   |        | Particulars . | Proposed |            |        | Proposed<br>Total |  |
|                      | Quantity | Unit Price | Price  |               | Quantity | Unit Price | Price  | iotai             |  |
| Cow                  | 1        | 100000     | 100000 | Cow           | 1        | 70000      | 70,000 | 170,000           |  |
|                      |          |            | 0      |               | 0        | 0          | 0      | 0                 |  |
|                      |          |            | 0      |               | 0        | 0          | 0      | 0                 |  |
|                      |          |            | 0      |               | 0        | 0          | 0      | 0                 |  |
|                      |          |            | 0      |               | 0        | 0          | 0      | 0                 |  |
|                      |          |            | 0      |               | 0        | 0          | 0      | 0                 |  |
|                      |          |            | 0      |               | 0        | 0          | 0      | 0                 |  |
|                      |          |            | 0      |               | 0        | 0          | 0      | 0                 |  |
|                      |          |            | 0      |               | 0        | 0          | 0      | 0                 |  |
|                      |          |            | 0      |               | 0        | 0          | 0      | 0                 |  |
| Security             |          |            | 0      |               |          | 0          | 0      | 0                 |  |
| Total                |          |            | 100000 |               |          | 70000      | 70,000 | 170,000           |  |