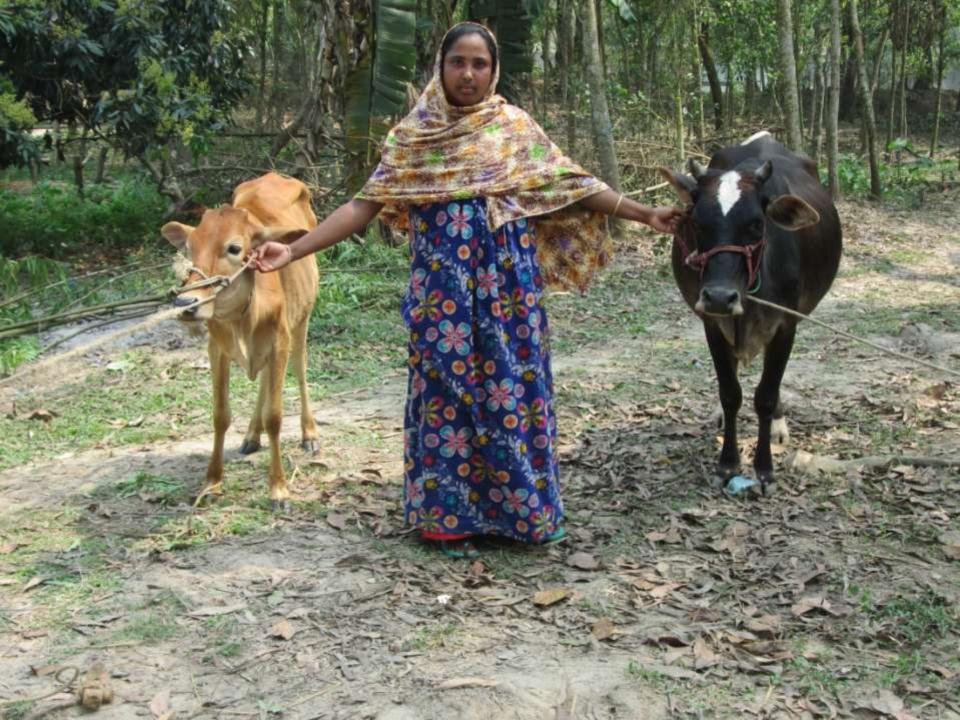

| Proposed Nobin Udyokta Business Info              |   |                                                                                                                                                                                                                                                                                                                    |  |  |  |
|---------------------------------------------------|---|--------------------------------------------------------------------------------------------------------------------------------------------------------------------------------------------------------------------------------------------------------------------------------------------------------------------|--|--|--|
| Business Name                                     | : | RABBI TAILORS                                                                                                                                                                                                                                                                                                      |  |  |  |
| Location                                          | : | Vill: Chatoulbaeat; P.O: Karotiya, P.S: Shakhipur, Dist. Tangail                                                                                                                                                                                                                                                   |  |  |  |
| Total Investment in BDT                           | : | BDT 2,80,000                                                                                                                                                                                                                                                                                                       |  |  |  |
| Financing                                         | : | Self BDT 1,50,000 (from existing business) 65%                                                                                                                                                                                                                                                                     |  |  |  |
|                                                   |   | Required Investment BDT 80,000(as equity) 35%                                                                                                                                                                                                                                                                      |  |  |  |
| Present salary/drawings from business (estimates) | : | None                                                                                                                                                                                                                                                                                                               |  |  |  |
| Proposed Salary                                   | : | BDT. 5000                                                                                                                                                                                                                                                                                                          |  |  |  |
| Size of shop                                      | : | 20 ft x 10 ft= 200 square ft                                                                                                                                                                                                                                                                                       |  |  |  |
| Security of the shop                              | : | -                                                                                                                                                                                                                                                                                                                  |  |  |  |
| Implementation                                    | : | <ul> <li>The business is planned to be scaled up by investment in existing goods like; Milk, Calf, Ox.</li> <li>Average 30% gain on sale.</li> <li>The business is operating by entrepreneur.</li> <li>The farm is own.</li> <li>Collects goods from caitola.</li> <li>Agreed grace period is 3 months.</li> </ul> |  |  |  |

# Pictures