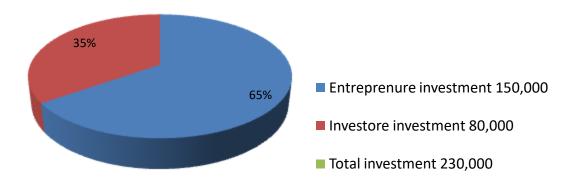

| Proposed Nobin Udyokta Business Info              |   |                                                                                                                                                                                                                                                                                                                    |  |  |  |
|---------------------------------------------------|---|--------------------------------------------------------------------------------------------------------------------------------------------------------------------------------------------------------------------------------------------------------------------------------------------------------------------|--|--|--|
| Business Name                                     | : | RABBI TAILORS                                                                                                                                                                                                                                                                                                      |  |  |  |
| Location                                          | : | Vill: Chatoulbaeat; P.O: Karotiya, P.S: Shakhipur, Dist. Tangail                                                                                                                                                                                                                                                   |  |  |  |
| Total Investment in BDT                           | : | BDT 2,80,000                                                                                                                                                                                                                                                                                                       |  |  |  |
| Financing                                         | : | Self BDT 1,50,000 (from existing business) 65%                                                                                                                                                                                                                                                                     |  |  |  |
|                                                   |   | Required Investment BDT 80,000(as equity) 35%                                                                                                                                                                                                                                                                      |  |  |  |
| Present salary/drawings from business (estimates) | : | None                                                                                                                                                                                                                                                                                                               |  |  |  |
| Proposed Salary                                   | : | BDT. 5000                                                                                                                                                                                                                                                                                                          |  |  |  |
| Size of shop                                      | : | 20 ft x 10 ft= 200 square ft                                                                                                                                                                                                                                                                                       |  |  |  |
| Security of the shop                              | : | -                                                                                                                                                                                                                                                                                                                  |  |  |  |
| Implementation                                    | : | <ul> <li>The business is planned to be scaled up by investment in existing goods like; Milk, Calf, Ox.</li> <li>Average 30% gain on sale.</li> <li>The business is operating by entrepreneur.</li> <li>The farm is own.</li> <li>Collects goods from caitola.</li> <li>Agreed grace period is 3 months.</li> </ul> |  |  |  |

| Investment Breakdown |          |            |        |               |          |            |        |          |
|----------------------|----------|------------|--------|---------------|----------|------------|--------|----------|
| Particulars          |          | Existing   |        | Particulars . | Proposed |            |        | Proposed |
|                      | Quantity | Unit Price | Price  |               | Quantity | Unit Price | Price  | Total    |
| Cow                  | 1        | 100000     | 100000 | Cow           | 1        | 80000      | 80,000 | 180,000  |
| Ox                   | 1        | 50000      | 50000  |               | 0        | 0          | 0      | 50,000   |
|                      |          |            | 0      |               | 0        | 0          | 0      | 0        |
|                      |          |            | 0      |               | 0        | 0          | 0      | 0        |
|                      |          |            | 0      |               | 0        | 0          | 0      | 0        |
|                      |          |            | 0      |               | 0        | 0          | 0      | 0        |
|                      |          |            | 0      |               | 0        | 0          | 0      | 0        |
|                      |          |            | 0      |               | 0        | 0          | 0      | 0        |
|                      |          |            | 0      |               | 0        | 0          | 0      | 0        |
|                      |          |            | 0      |               | 0        | 0          | 0      | 0        |
| Security             |          |            | 0      |               |          | 0          | 0      | 0        |
| Total                |          |            | 150000 |               |          | 80000      | 80,000 | 230,000  |