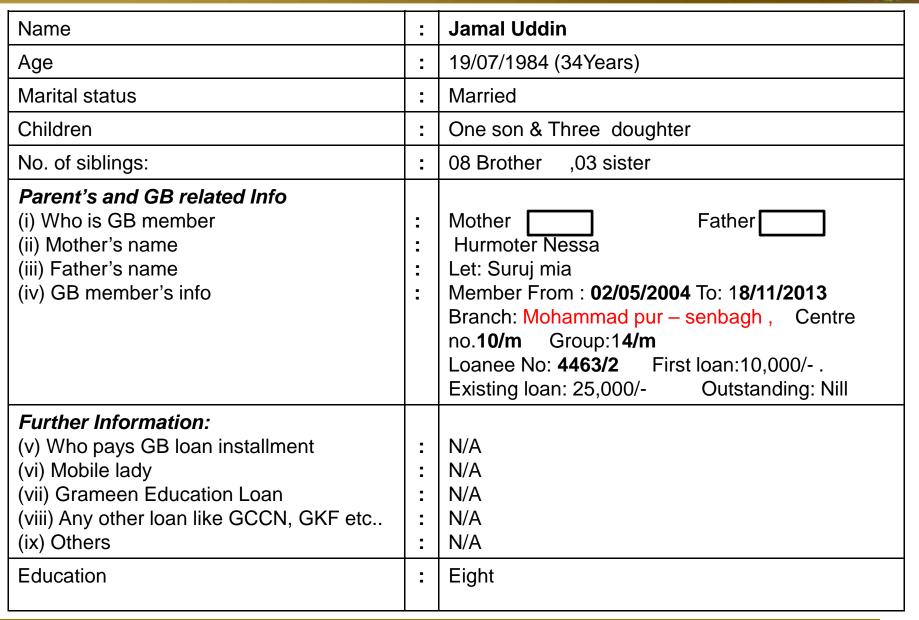

#### BRIEF BIO OF THE PROPOSED NOBIN UDYOKTA

# BRIEF BIO OF THE PROPOSED NOBIN UDYOKTA (Continued)

| Present Occupation                       | : | WORKSHOP<br>Collect raw materials from Chowmohani Bazar.<br>Local Consumer are the target customer group. |
|------------------------------------------|---|-----------------------------------------------------------------------------------------------------------|
| Initial Investment                       | : | 1,00,000/=                                                                                                |
| Trade License No                         |   | 823/2017-2018                                                                                             |
| Business Experience<br>And Training Info | : | 10Years<br>Received training from Chowmohani Bazar for 02years.                                           |
| Other Own/Family Sources of Income       | : | N/A                                                                                                       |
| Other Own/Family Sources of Liabilities  | : | N/A                                                                                                       |
| NU Contact Info                          |   | 01859-935075 (This number will be registered in SBMS System for Daily SMS)                                |
| NU Project Source/Reference              | : | Noakhali Unit                                                                                             |

NU's mother has been a member of Grameen Bank (GB) From 02/05/2004 to 18/11/2013. At first his mother took a loan amount of 10,000 BDT from Grameen Bank. She invested the money in NU's business. NU's mother gradually improved their life standard by using GB loan.