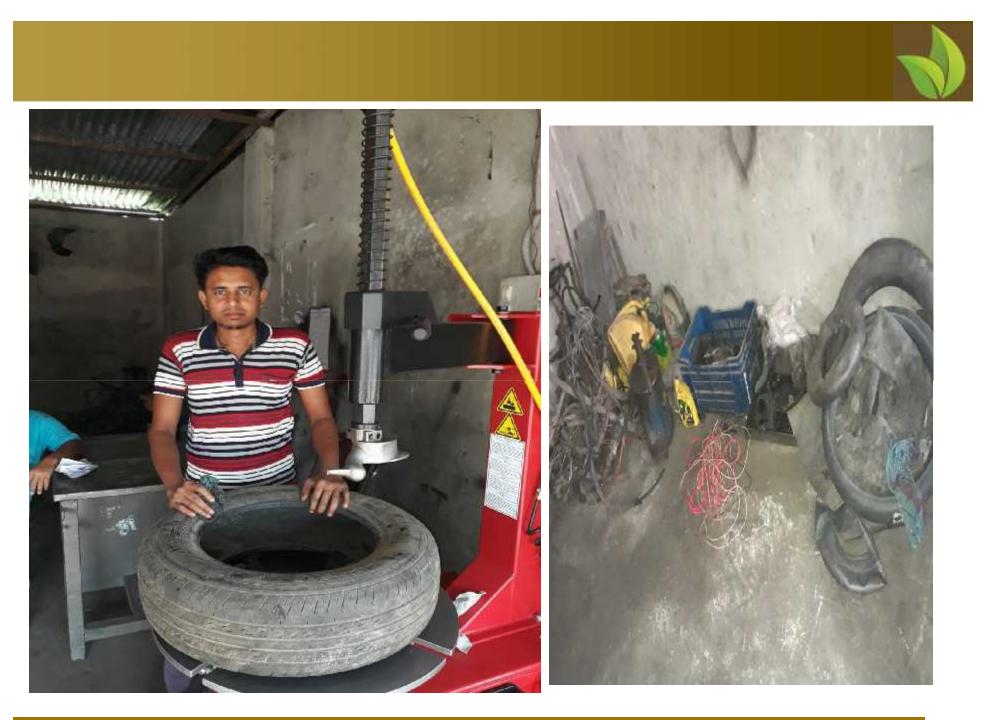

# BRIEF BIO OF THE PROPOSED NOBIN UDYOKTA (Continued)

| Present Occupation                       | : | WORKSHOP<br>Collect raw materials from Chowmohani Bazar.<br>Local Consumer are the target customer group. |
|------------------------------------------|---|-----------------------------------------------------------------------------------------------------------|
| Initial Investment                       | : | 1,00,000/=                                                                                                |
| Trade License No                         |   | 823/2017-2018                                                                                             |
| Business Experience<br>And Training Info | : | 10Years<br>Received training from Chowmohani Bazar for 02years.                                           |
| Other Own/Family Sources of Income       | : | N/A                                                                                                       |
| Other Own/Family Sources of Liabilities  | : | N/A                                                                                                       |
| NU Contact Info                          |   | 01859-935075 (This number will be registered in SBMS System for Daily SMS)                                |
| NU Project Source/Reference              | : | Noakhali Unit                                                                                             |

## PROPOSED BUSINESS Info.

| Business Name                                                                                                                                                                                | - | M/S Jamal Engineering Workshop                                                                      |
|----------------------------------------------------------------------------------------------------------------------------------------------------------------------------------------------|---|-----------------------------------------------------------------------------------------------------|
| Address/ Location                                                                                                                                                                            |   | Senbag rastar matha , senbag , Noakhali-3821.                                                       |
| Total Investment in BDT                                                                                                                                                                      | - | 3,70,000/-                                                                                          |
| Financing                                                                                                                                                                                    | : | Self BDT 3,00,000/- (from existing business) 81%<br>Required Investment BDT 70,000/-(as equity) 19% |
| Present salary/drawings from business (estimates)                                                                                                                                            | : | 7,000                                                                                               |
| Proposed Salary                                                                                                                                                                              | : | 7,000                                                                                               |
| <ul> <li>Proposed Business</li> <li>(i) % of present gross<br/>profit margin</li> <li>(ii) Estimated % of<br/>proposed gross profit<br/>margin</li> <li>(iii) Agreed grace period</li> </ul> | : | 25%<br>25%<br>02 Months                                                                             |