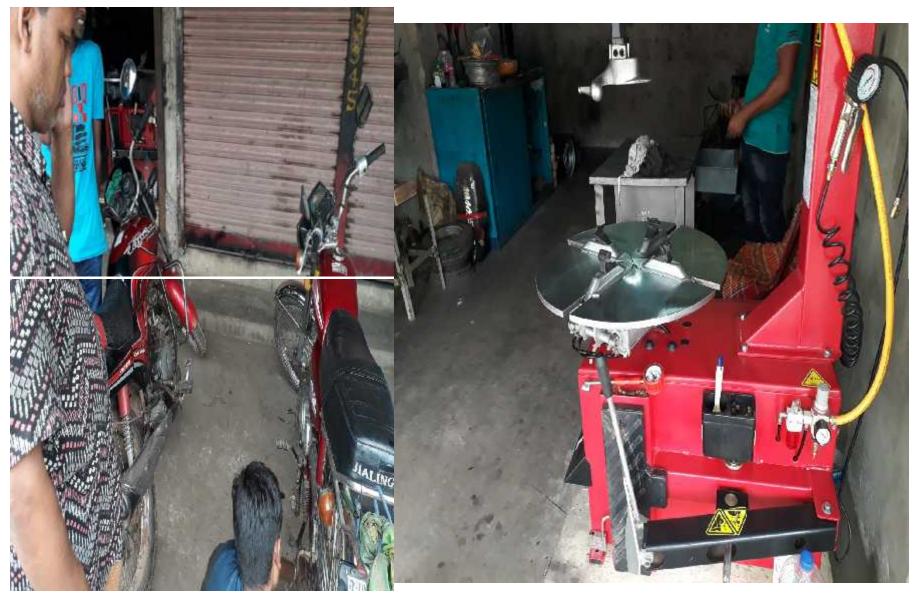

## PROPOSED BUSINESS Info.

| Business Name                                                                                                                                                                                | - | M/S Jamal Engineering Workshop                                                                      |
|----------------------------------------------------------------------------------------------------------------------------------------------------------------------------------------------|---|-----------------------------------------------------------------------------------------------------|
| Address/ Location                                                                                                                                                                            |   | Senbag rastar matha , senbag , Noakhali-3821.                                                       |
| Total Investment in BDT                                                                                                                                                                      | - | 3,70,000/-                                                                                          |
| Financing                                                                                                                                                                                    | : | Self BDT 3,00,000/- (from existing business) 81%<br>Required Investment BDT 70,000/-(as equity) 19% |
| Present salary/drawings from business (estimates)                                                                                                                                            | : | 7,000                                                                                               |
| Proposed Salary                                                                                                                                                                              | : | 7,000                                                                                               |
| <ul> <li>Proposed Business</li> <li>(i) % of present gross<br/>profit margin</li> <li>(ii) Estimated % of<br/>proposed gross profit<br/>margin</li> <li>(iii) Agreed grace period</li> </ul> | : | 25%<br>25%<br>02 Months                                                                             |

#### EXISTING BUSINESS OPERATIONS Info.

| Deutlingtone                                    |       | Existing Business (BDT) |            |  |  |
|-------------------------------------------------|-------|-------------------------|------------|--|--|
| Particulars                                     | Daily | Monthly                 | Yearly     |  |  |
| Sales (A)                                       | 3,000 | 90,000                  | 10,80,000  |  |  |
| Less: Cost of sales (B)                         | 2,250 | 67,500                  | 8,10,000   |  |  |
| Gross Profit (C) [C=(A-B)]                      | 750   | 22,500                  | 2,70,000   |  |  |
| Less: Operating Costs                           |       |                         |            |  |  |
| Electricity bill                                |       | 800                     | 9,600      |  |  |
| Generator bill                                  |       | 300                     | 3,600      |  |  |
| Shop Rent                                       |       | 3,500                   | 42,000     |  |  |
| Night Guard bill                                |       | 150                     | 1,800      |  |  |
| Mobile bill                                     |       | 500                     | 6,000      |  |  |
| Present salary/Drawings- self                   |       | 7,000                   | 84,000     |  |  |
| Conveyance or Transport]                        |       | 1,000                   | 12,000     |  |  |
| Others (fees, Entertainment, TL renew)          |       | 1,000                   | 12,000     |  |  |
| Non Cash Item:                                  |       |                         |            |  |  |
| Depreciation Expenses (15,000*10% & 10,000*20%) |       | 292                     | 3,504      |  |  |
| Total Operating Cost (D)                        |       | 14,542/-                | 1,74,504/- |  |  |
| Net Profit (E)                                  |       | 7,958/-                 | 95,496/-   |  |  |