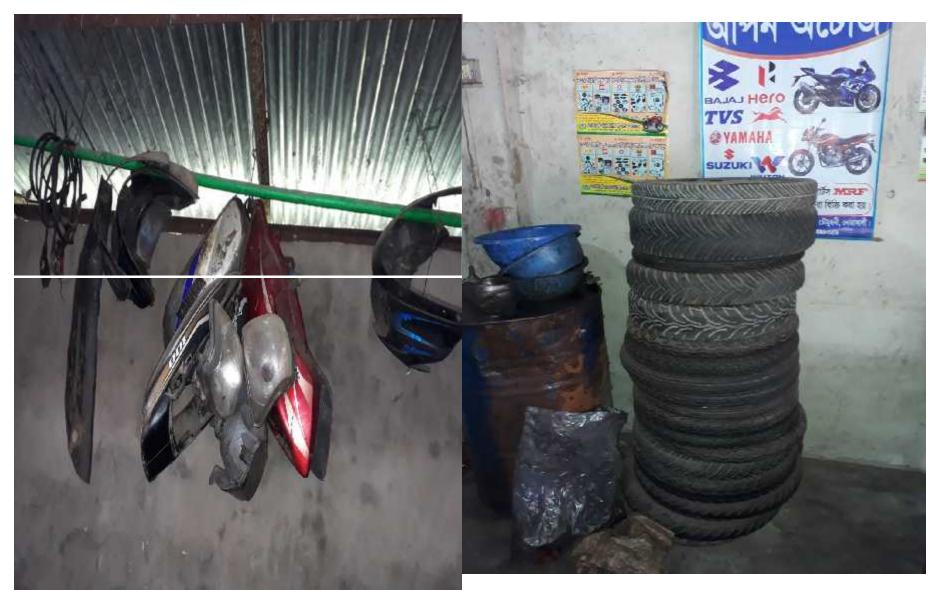

#### PRESENT & PROPOSED INVESTMENT Breakdown

| Particulars                                                                                                                                                         | Existing Business (BDT) | Proposed (BDT) | Total<br>(BDT) |
|---------------------------------------------------------------------------------------------------------------------------------------------------------------------|-------------------------|----------------|----------------|
| Investments in different categories:                                                                                                                                | (1)                     | (2)            | (1+2)          |
| Present Stock Items:<br>হাওযার মেশিন৯৫,০০০/-<br>আটো মেশিন ১,০০,০০০/-<br>টায়ার ৩০,০০০/-<br>মেশিন পার্টস ২৫,০০০<br>ডেকোরেশন ৩০,০০০/-<br>দোকান ভাড়ার আগ্রিম ২০,০০০/- | 3,00,000/-              | 70,000/-       | 3,70,000       |
| <u>Proposed items:</u><br><u>Others Item</u><br>টায়ার ৪০,০০০/-<br>পার্টস ৩০,০০০/-                                                                                  | 2 00 000/               | 70,000         | 2 70 000/      |
| Total Capital                                                                                                                                                       | 3,00,000/-              | 70,000         | 3,70,000/-     |

| Proposed I           | tems     |
|----------------------|----------|
| Product Name         | Amount   |
| টায়ার               | 80,000/- |
| পার্টস               | ৩০,০০০/- |
| Total Proposed Stock | 70,000   |