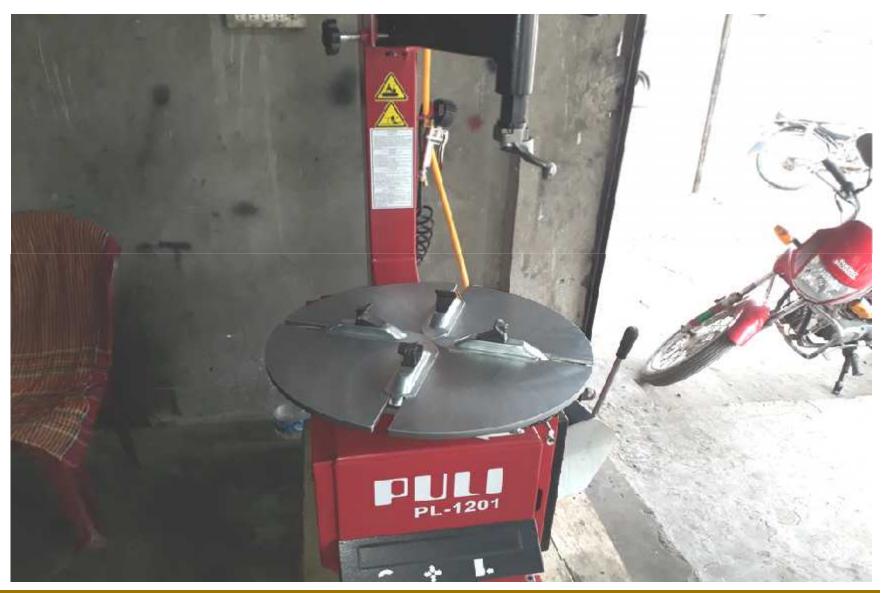

| Proposed I           | tems     |
|----------------------|----------|
| Product Name         | Amount   |
| টায়ার               | 80,000/- |
| পার্টস               | ৩০,০০০/- |
| Total Proposed Stock | 70,000   |