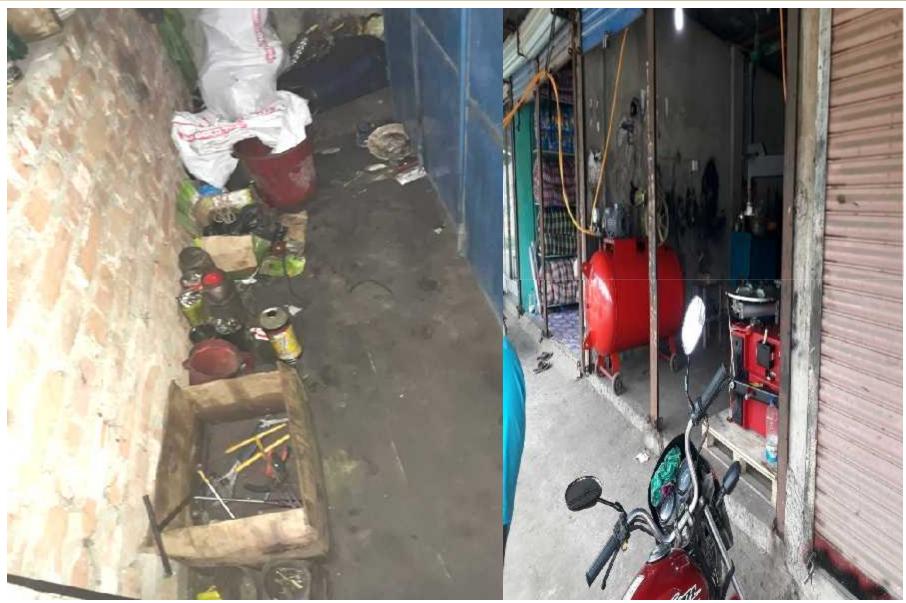

## PROPOSED BUSINESS Info.

| Business Name                                                                                                                                                                                | - | M/S Jamal Engineering Workshop                                                                      |
|----------------------------------------------------------------------------------------------------------------------------------------------------------------------------------------------|---|-----------------------------------------------------------------------------------------------------|
| Address/ Location                                                                                                                                                                            |   | Senbag rastar matha , senbag , Noakhali-3821.                                                       |
| Total Investment in BDT                                                                                                                                                                      | - | 3,70,000/-                                                                                          |
| Financing                                                                                                                                                                                    | : | Self BDT 3,00,000/- (from existing business) 81%<br>Required Investment BDT 70,000/-(as equity) 19% |
| Present salary/drawings from business (estimates)                                                                                                                                            | : | 7,000                                                                                               |
| Proposed Salary                                                                                                                                                                              | : | 7,000                                                                                               |
| <ul> <li>Proposed Business</li> <li>(i) % of present gross<br/>profit margin</li> <li>(ii) Estimated % of<br/>proposed gross profit<br/>margin</li> <li>(iii) Agreed grace period</li> </ul> | : | 25%<br>25%<br>02 Months                                                                             |

#### EXISTING BUSINESS OPERATIONS Info.

| Deutlingtone                                    |       | Existing Business (BDT) |            |  |  |
|-------------------------------------------------|-------|-------------------------|------------|--|--|
| Particulars                                     | Daily | Monthly                 | Yearly     |  |  |
| Sales (A)                                       | 3,000 | 90,000                  | 10,80,000  |  |  |
| Less: Cost of sales (B)                         | 2,250 | 67,500                  | 8,10,000   |  |  |
| Gross Profit (C) [C=(A-B)]                      | 750   | 22,500                  | 2,70,000   |  |  |
| Less: Operating Costs                           |       |                         |            |  |  |
| Electricity bill                                |       | 800                     | 9,600      |  |  |
| Generator bill                                  |       | 300                     | 3,600      |  |  |
| Shop Rent                                       |       | 3,500                   | 42,000     |  |  |
| Night Guard bill                                |       | 150                     | 1,800      |  |  |
| Mobile bill                                     |       | 500                     | 6,000      |  |  |
| Present salary/Drawings- self                   |       | 7,000                   | 84,000     |  |  |
| Conveyance or Transport]                        |       | 1,000                   | 12,000     |  |  |
| Others (fees, Entertainment, TL renew)          |       | 1,000                   | 12,000     |  |  |
| Non Cash Item:                                  |       |                         |            |  |  |
| Depreciation Expenses (15,000*10% & 10,000*20%) |       | 292                     | 3,504      |  |  |
| Total Operating Cost (D)                        |       | 14,542/-                | 1,74,504/- |  |  |
| Net Profit (E)                                  |       | 7,958/-                 | 95,496/-   |  |  |