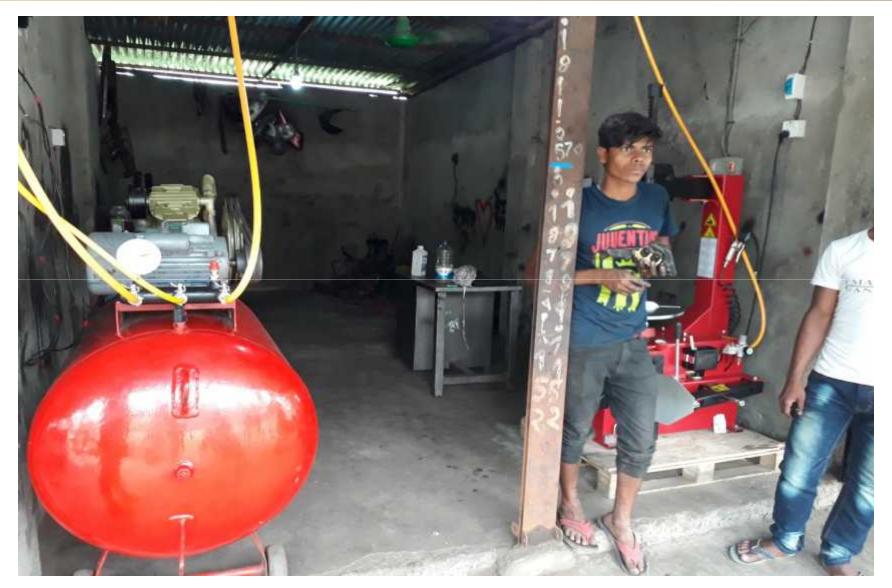

## PROPOSED BUSINESS Info.

| Business Name                                                                                                                                                                                | - | M/S Jamal Engineering Workshop                                                                      |
|----------------------------------------------------------------------------------------------------------------------------------------------------------------------------------------------|---|-----------------------------------------------------------------------------------------------------|
| Address/ Location                                                                                                                                                                            |   | Senbag rastar matha , senbag , Noakhali-3821.                                                       |
| Total Investment in BDT                                                                                                                                                                      | - | 3,70,000/-                                                                                          |
| Financing                                                                                                                                                                                    | : | Self BDT 3,00,000/- (from existing business) 81%<br>Required Investment BDT 70,000/-(as equity) 19% |
| Present salary/drawings from business (estimates)                                                                                                                                            | : | 7,000                                                                                               |
| Proposed Salary                                                                                                                                                                              | : | 7,000                                                                                               |
| <ul> <li>Proposed Business</li> <li>(i) % of present gross<br/>profit margin</li> <li>(ii) Estimated % of<br/>proposed gross profit<br/>margin</li> <li>(iii) Agreed grace period</li> </ul> | : | 25%<br>25%<br>02 Months                                                                             |

#### EXISTING BUSINESS OPERATIONS Info.

| Deutlingtone                                    |       | Existing Business (BDT) |            |  |  |
|-------------------------------------------------|-------|-------------------------|------------|--|--|
| Particulars                                     | Daily | Monthly                 | Yearly     |  |  |
| Sales (A)                                       | 3,000 | 90,000                  | 10,80,000  |  |  |
| Less: Cost of sales (B)                         | 2,250 | 67,500                  | 8,10,000   |  |  |
| Gross Profit (C) [C=(A-B)]                      | 750   | 22,500                  | 2,70,000   |  |  |
| Less: Operating Costs                           |       |                         |            |  |  |
| Electricity bill                                |       | 800                     | 9,600      |  |  |
| Generator bill                                  |       | 300                     | 3,600      |  |  |
| Shop Rent                                       |       | 3,500                   | 42,000     |  |  |
| Night Guard bill                                |       | 150                     | 1,800      |  |  |
| Mobile bill                                     |       | 500                     | 6,000      |  |  |
| Present salary/Drawings- self                   |       | 7,000                   | 84,000     |  |  |
| Conveyance or Transport]                        |       | 1,000                   | 12,000     |  |  |
| Others (fees, Entertainment, TL renew)          |       | 1,000                   | 12,000     |  |  |
| Non Cash Item:                                  |       |                         |            |  |  |
| Depreciation Expenses (15,000*10% & 10,000*20%) |       | 292                     | 3,504      |  |  |
| Total Operating Cost (D)                        |       | 14,542/-                | 1,74,504/- |  |  |
| Net Profit (E)                                  |       | 7,958/-                 | 95,496/-   |  |  |