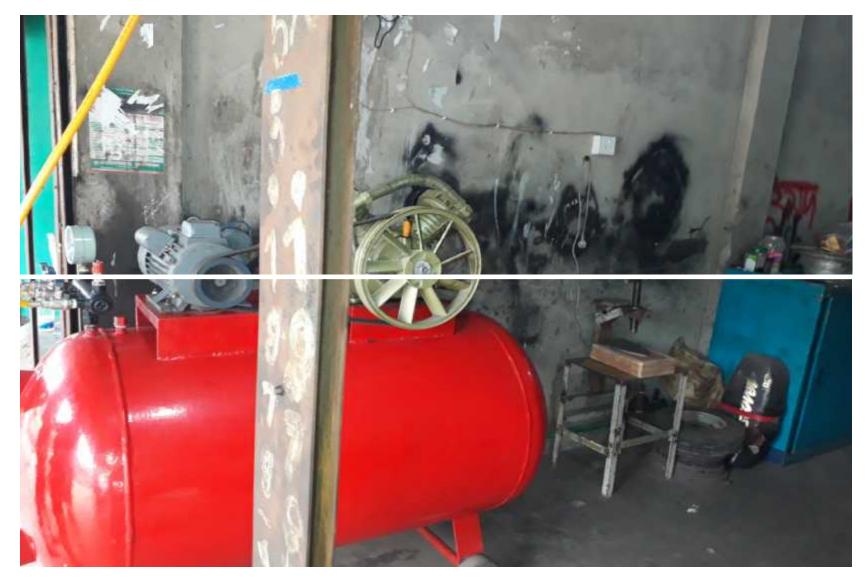

#### PRESENT & PROPOSED INVESTMENT Breakdown

| Particulars                                                                                                                                                         | Existing Business (BDT) | Proposed (BDT) | Total<br>(BDT) |
|---------------------------------------------------------------------------------------------------------------------------------------------------------------------|-------------------------|----------------|----------------|
| Investments in different categories:                                                                                                                                | (1)                     | (2)            | (1+2)          |
| Present Stock Items:<br>হাওযার মেশিন৯৫,০০০/-<br>আটো মেশিন ১,০০,০০০/-<br>টায়ার ৩০,০০০/-<br>মেশিন পার্টস ২৫,০০০<br>ডেকোরেশন ৩০,০০০/-<br>দোকান ভাড়ার আগ্রিম ২০,০০০/- | 3,00,000/-              | 70,000/-       | 3,70,000       |
| <u>Proposed items:</u><br><u>Others Item</u><br>টায়ার ৪০,০০০/-<br>পার্টস ৩০,০০০/-                                                                                  | 2 00 000/               | 70,000         | 2 70 000/      |
| Total Capital                                                                                                                                                       | 3,00,000/-              | 70,000         | 3,70,000/-     |

# PRESENT & PROPOSED INVESTMENT Breakdown (Continued)

| Present Stock Items |                  |  |
|---------------------|------------------|--|
| Product name        | Amount           |  |
| হাওযার মেশিন        | ৯৫,০০০/-         |  |
| আটো মেশিন           | ۵,00,000/-       |  |
| টায়ার              | <b>೨</b> 0,000/- |  |
| মেশিন পাৰ্টস        | ২৫,০০০           |  |
| ডেকোরে <b>শ</b> ন   | ৩০,০০০/-         |  |
| দোকান ভাড়ার আগ্রিম | <b>२०,०००/</b> - |  |
| Total Present Stock | 3,00,000/-       |  |