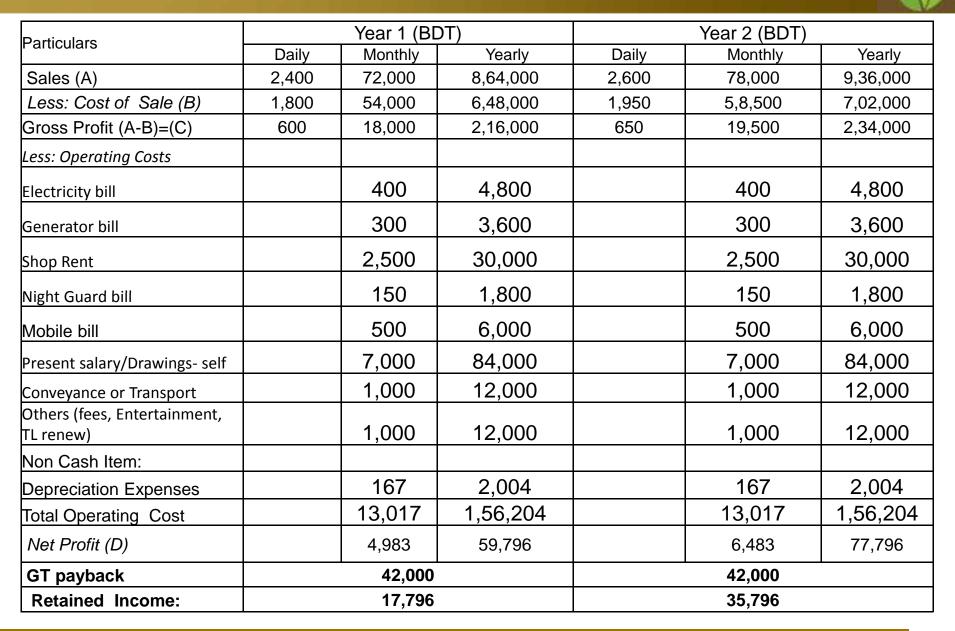

#### EXISTING BUSINESS OPERATIONS Info.

| Deutlingtone                                    |       | Existing Business (BDT) |            |  |  |
|-------------------------------------------------|-------|-------------------------|------------|--|--|
| Particulars                                     | Daily | Monthly                 | Yearly     |  |  |
| Sales (A)                                       | 3,000 | 90,000                  | 10,80,000  |  |  |
| Less: Cost of sales (B)                         | 2,250 | 67,500                  | 8,10,000   |  |  |
| Gross Profit (C) [C=(A-B)]                      | 750   | 22,500                  | 2,70,000   |  |  |
| Less: Operating Costs                           |       |                         |            |  |  |
| Electricity bill                                |       | 800                     | 9,600      |  |  |
| Generator bill                                  |       | 300                     | 3,600      |  |  |
| Shop Rent                                       |       | 3,500                   | 42,000     |  |  |
| Night Guard bill                                |       | 150                     | 1,800      |  |  |
| Mobile bill                                     |       | 500                     | 6,000      |  |  |
| Present salary/Drawings- self                   |       | 7,000                   | 84,000     |  |  |
| Conveyance or Transport]                        |       | 1,000                   | 12,000     |  |  |
| Others (fees, Entertainment, TL renew)          |       | 1,000                   | 12,000     |  |  |
| Non Cash Item:                                  |       |                         |            |  |  |
| Depreciation Expenses (15,000*10% & 10,000*20%) |       | 292                     | 3,504      |  |  |
| Total Operating Cost (D)                        |       | 14,542/-                | 1,74,504/- |  |  |
| Net Profit (E)                                  |       | 7,958/-                 | 95,496/-   |  |  |

#### FINANCIAL PROJECTION OF NU BUSINESS PLAN

#### CASH FLOW Projection on Business Plan (Rec. & Pay.)

| SI<br>#83,496 | Particulars                                       | Year 1 (BDT) | Year 2 (BDT) |
|---------------|---------------------------------------------------|--------------|--------------|
| 1.0           | Cash Inflow                                       |              |              |
| 1.1           | Investment Infusion by Investor                   | 70,000       |              |
| 1.2           | Net Profit                                        | 1,13,496/-   | 1,31,496/-   |
| 1.3           | Depreciation (Non cash item)                      | 3,504        | 3,504        |
| 1.4           | Opening Balance of Cash Surplus                   |              | 75,000/-     |
|               | Total Cash Inflow                                 | 1,87,000/-   | 2,10,000/-   |
| 2.0           | Cash Outflow                                      |              |              |
| 2.1           | Purchase of Product                               | 70,000       |              |
| 2.2           | Payment of GB Loan                                |              |              |
| 2.3           | Investment Pay Back (Including Ownership Tr. Fee) | 42,000       | 42,000       |
|               | Total Cash Outflow                                | 112,000      | 42,000       |
| 3.0           | Net Cash Surplus                                  | 75,000/-     | 1,68,000/-   |