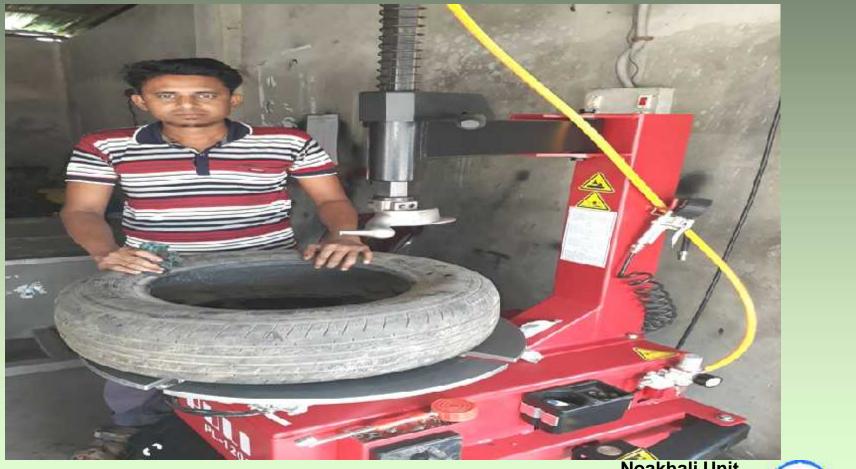

#### M/S Jamal Engineering Workshop

Presented by : Jamal uddin NU Identified and PP Prepared by : Md. Zahidul Islam Verified By: Md. Harun Or Rashid

GT Social Business Anchal-2, Laxmipur

1

## PROPOSED BUSINESS Info.

| Business Name                                                                                                                                                                                | - | M/S Jamal Engineering Workshop                                                                      |
|----------------------------------------------------------------------------------------------------------------------------------------------------------------------------------------------|---|-----------------------------------------------------------------------------------------------------|
| Address/ Location                                                                                                                                                                            |   | Senbag rastar matha , senbag , Noakhali-3821.                                                       |
| Total Investment in BDT                                                                                                                                                                      | - | 3,70,000/-                                                                                          |
| Financing                                                                                                                                                                                    | : | Self BDT 3,00,000/- (from existing business) 81%<br>Required Investment BDT 70,000/-(as equity) 19% |
| Present salary/drawings from business (estimates)                                                                                                                                            | : | 7,000                                                                                               |
| Proposed Salary                                                                                                                                                                              | : | 7,000                                                                                               |
| <ul> <li>Proposed Business</li> <li>(i) % of present gross<br/>profit margin</li> <li>(ii) Estimated % of<br/>proposed gross profit<br/>margin</li> <li>(iii) Agreed grace period</li> </ul> | : | 25%<br>25%<br>02 Months                                                                             |