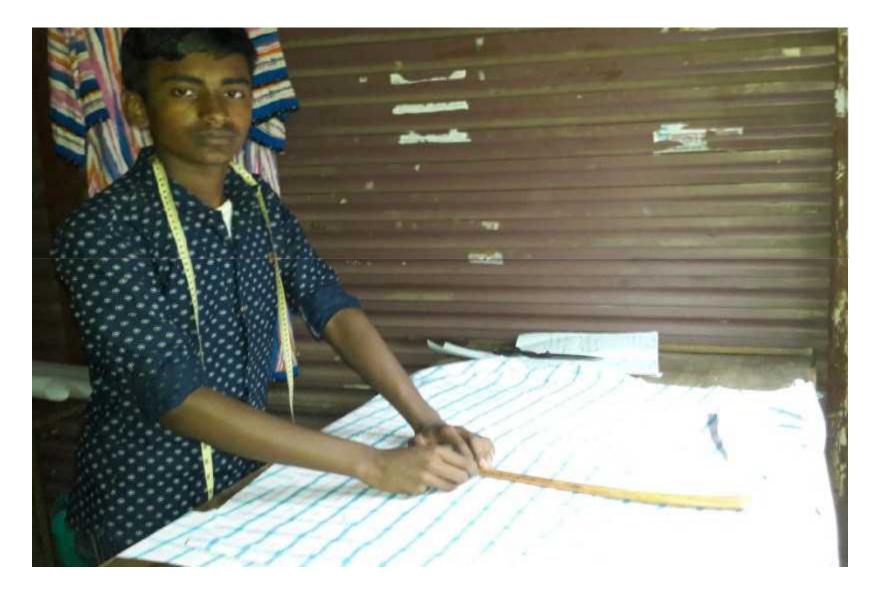

| Present Occupation                        | : | Tailors & Clothe Store     |
|-------------------------------------------|---|----------------------------|
| Trade License Number                      | • | (17-18)                    |
|                                           |   | N/A                        |
| Business Experiences and Training<br>Info | • | 04 years                   |
| Other Own/Family Sources of Income        | : | Two brothers are doing job |
| Other Own/Family Sources of Liabilities   |   | N/A                        |
| NU Contact Info                           | : | 01787-543492               |
| NU Project Source/Reference               | • | Sonaimuri Unit, Noakhali.  |

# PROPOSED BUSINESS Info.

| Business Name                                                                                                                                                                                |   | Niloy Tailors                                                                             |             |
|----------------------------------------------------------------------------------------------------------------------------------------------------------------------------------------------|---|-------------------------------------------------------------------------------------------|-------------|
| Address/ Location                                                                                                                                                                            | : | Nuwaghau , Sonaimuri , Noakhali                                                           |             |
| Total Investment in BDT                                                                                                                                                                      |   | 1,90,500                                                                                  |             |
| Financing                                                                                                                                                                                    | : | Self BDT 1,40,500 (from existing business)<br>Required Investment BDT 50,000/-(as equity) | 74 %<br>26% |
| Present salary/drawings<br>from business (estimates)                                                                                                                                         | : | 8000/-                                                                                    |             |
| Proposed Salary                                                                                                                                                                              | : | 8,000/-                                                                                   |             |
| <ul> <li>Proposed Business</li> <li>(i) % of present gross<br/>profit margin</li> <li>(ii) Estimated % of<br/>proposed gross profit<br/>margin</li> <li>(iii) Agreed grace period</li> </ul> | : | 15%<br>15%<br>2 months                                                                    |             |