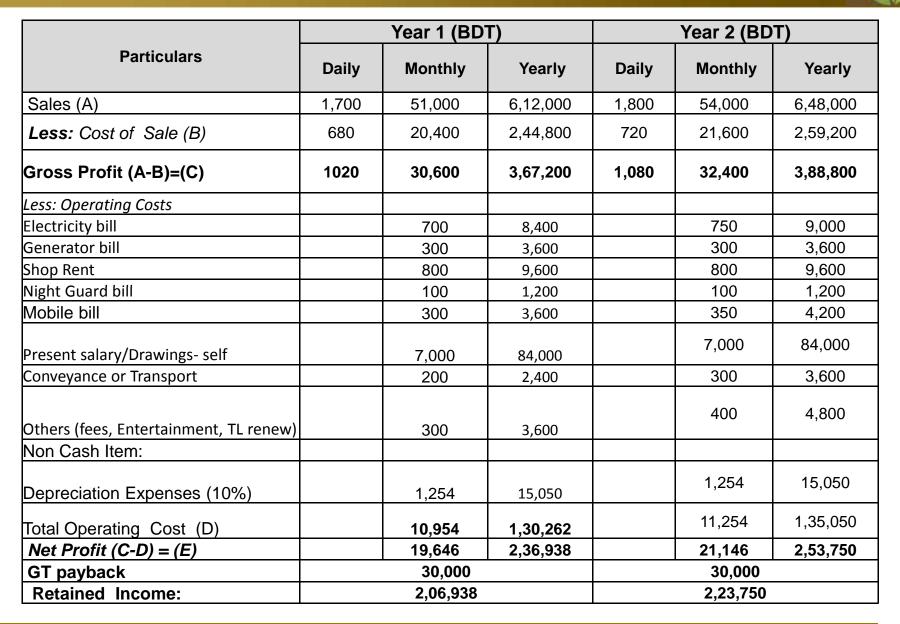

### EXISTING BUSINESS OPERATIONS Info.

| Deutieuleur                            |       | Existing Business (BDT) |          |  |  |
|----------------------------------------|-------|-------------------------|----------|--|--|
| Particulars                            | Daily | Monthly                 | Yearly   |  |  |
| Sales (A)                              | 1,500 | 45,000                  | 5,40,000 |  |  |
| Less: Cost of sales (B)                | 600   | 18,000                  | 2,16,000 |  |  |
| Gross Profit C=(A-B)                   | 900   | 27,000                  | 3,24,000 |  |  |
| Less: <b>Operating Costs</b>           |       |                         |          |  |  |
| Electricity bill                       |       | 700                     | 8,400    |  |  |
| Generator bill                         |       | 300                     | 3,600    |  |  |
| Shop Rent                              |       | 800                     | 9,600    |  |  |
| Night Guard bill                       |       | 100                     | 1,200    |  |  |
| Mobile bill                            |       | 300                     | 3,600    |  |  |
| Present salary/Drawings- self          |       | 7,000                   | 84,000   |  |  |
| Conveyance or Transport]               |       | 200                     | 2,400    |  |  |
| Others (fees, Entertainment, TL renew) |       | 200                     | 2,400    |  |  |
| Non Cash Item:                         |       |                         |          |  |  |
| Depreciation Expenses (10%)            |       | 1,254                   | 15,050   |  |  |
| Total Operating Cost (D)               |       | 10,854                  | 1,30,250 |  |  |
| Net Profit (C-D):                      |       | 16,146                  | 1,93,750 |  |  |

## CASH FLOW Projection on Business Plan (Rec. & Pay.)

| SI . No.<br># | Particulars                                       | Year 1 (BDT) | Year 2 (BDT) |
|---------------|---------------------------------------------------|--------------|--------------|
| 1.0           | Cash Inflow                                       |              |              |
| 1.1           | Investment Infusion by Investor                   | 50,000       |              |
| 1.2           | Net Profit                                        | 2,36,938     | 2,53,750     |
| 1.3           | Depreciation (Non cash item)                      | 15,050       | 15,050       |
| 1.4           | Opening Balance of Cash Surplus                   |              | 2,21,988     |
|               | Total Cash Inflow                                 | 3,01,988     | 4,90,788     |
| 2.0           | Cash Outflow                                      |              |              |
| 2.1           | Purchase of Product                               | 50,000       |              |
| 2.2           | Payment of GB Loan                                |              |              |
| 2.3           | Investment Pay Back (Including Ownership Tr. Fee) | 30,000       | 30,000       |
|               | Total Cash Outflow                                | 80,000       | 30,000       |
| 3.0           | Net Cash Surplus                                  | 2,21,988     | 4,60,788     |