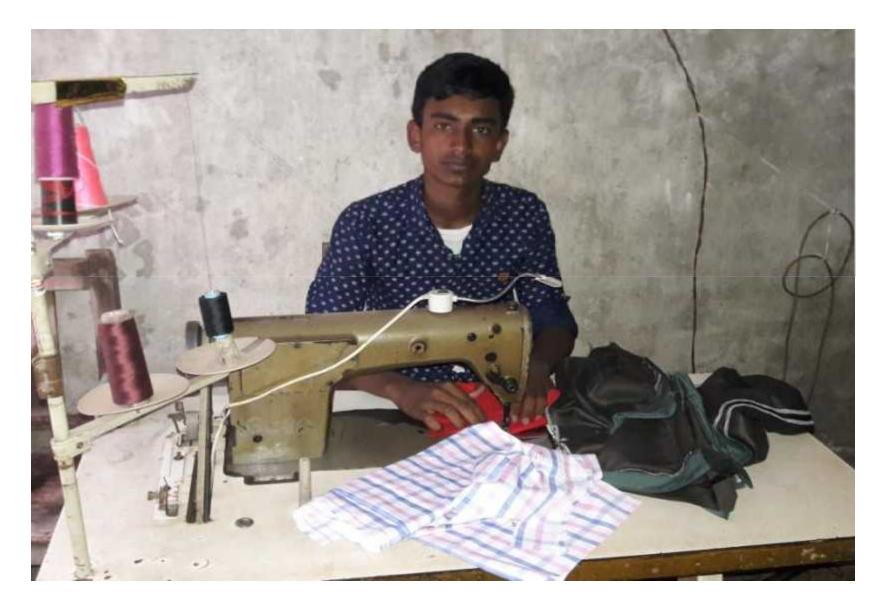

| Present Occupation                        | : | Tailors & Clothe Store     |
|-------------------------------------------|---|----------------------------|
| Trade License Number                      | • | (17-18)                    |
|                                           |   | N/A                        |
| Business Experiences and Training<br>Info | • | 04 years                   |
| Other Own/Family Sources of Income        | : | Two brothers are doing job |
| Other Own/Family Sources of Liabilities   |   | N/A                        |
| NU Contact Info                           | : | 01787-543492               |
| NU Project Source/Reference               | • | Sonaimuri Unit, Noakhali.  |

# PROPOSED BUSINESS Info.

| Business Name                                                                                                                                                                                |   | Niloy Tailors                                                                             |             |
|----------------------------------------------------------------------------------------------------------------------------------------------------------------------------------------------|---|-------------------------------------------------------------------------------------------|-------------|
| Address/ Location                                                                                                                                                                            | : | Nuwaghau , Sonaimuri , Noakhali                                                           |             |
| Total Investment in BDT                                                                                                                                                                      |   | 1,90,500                                                                                  |             |
| Financing                                                                                                                                                                                    | : | Self BDT 1,40,500 (from existing business)<br>Required Investment BDT 50,000/-(as equity) | 74 %<br>26% |
| Present salary/drawings<br>from business (estimates)                                                                                                                                         | : | 8000/-                                                                                    |             |
| Proposed Salary                                                                                                                                                                              | : | 8,000/-                                                                                   |             |
| <ul> <li>Proposed Business</li> <li>(i) % of present gross<br/>profit margin</li> <li>(ii) Estimated % of<br/>proposed gross profit<br/>margin</li> <li>(iii) Agreed grace period</li> </ul> | : | 15%<br>15%<br>2 months                                                                    |             |