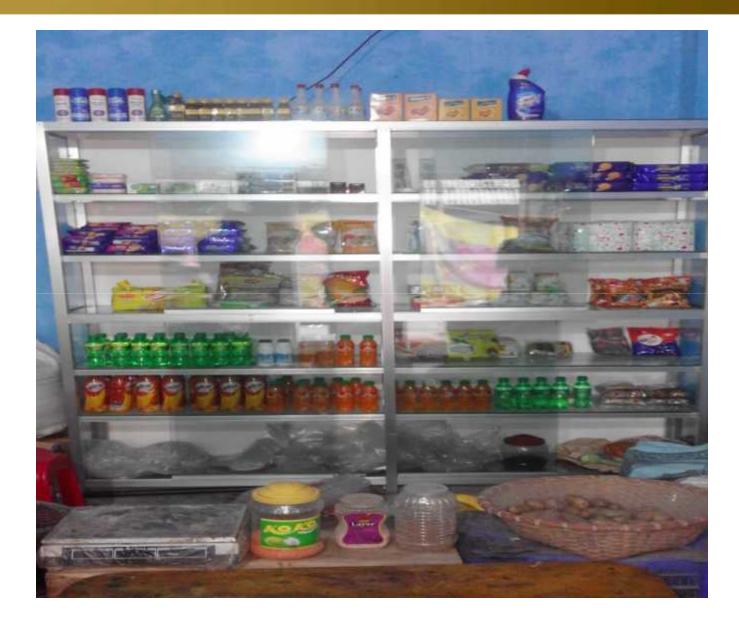

# PRESENT & PROPOSED INVESTMENT Breakdown (Continued)

| Present Stock items           |        |
|-------------------------------|--------|
| Product name with quantity    | Amount |
| Soft Drinks,                  | 10,000 |
| Tea pati, Pot Milk, Ice cream | 10,000 |
| Cips, Canacur, Candy          | 10,000 |
| Coal, Detergent powder        | 10,000 |
| Other                         | 10,000 |
| Total Present Stock           | 50,000 |

| Proposed Stock item                         | S      |
|---------------------------------------------|--------|
| Product name with quantity                  | Amount |
| Cool Drinks, Ice cream                      | 25,000 |
| Cips, Canacur,<br>Candy.Biscut, Bakery Item | 10,000 |
| Cosmetics                                   | 5,000  |
| Total Proposed Item                         | 40,000 |