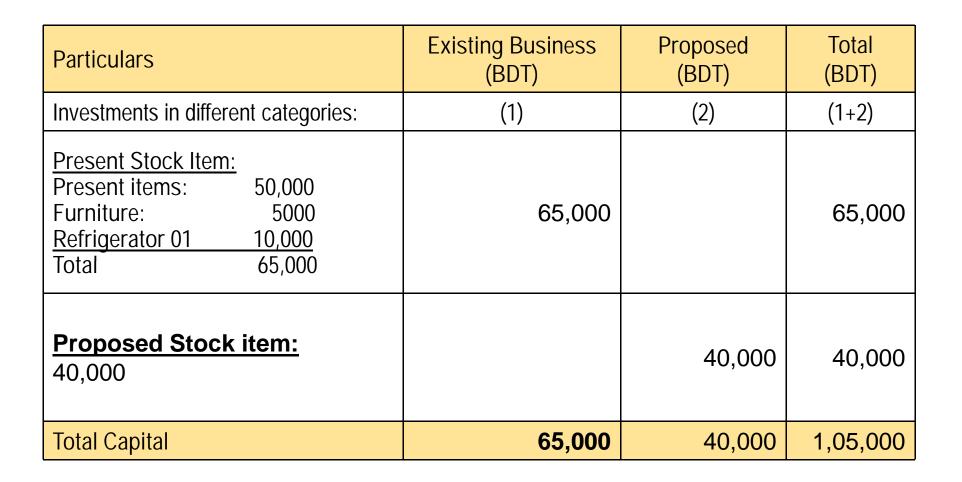

# PRESENT & PROPOSED INVESTMENT Breakdown (Continued)

| Present Stock items           |        |
|-------------------------------|--------|
| Product name with quantity    | Amount |
| Soft Drinks,                  | 10,000 |
| Tea pati, Pot Milk, Ice cream | 10,000 |
| Cips, Canacur, Candy          | 10,000 |
| Coal, Detergent powder        | 10,000 |
| Other                         | 10,000 |
| Total Present Stock           | 50,000 |

| Proposed Stock item                         | S      |
|---------------------------------------------|--------|
| Product name with quantity                  | Amount |
| Cool Drinks, Ice cream                      | 25,000 |
| Cips, Canacur,<br>Candy.Biscut, Bakery Item | 10,000 |
| Cosmetics                                   | 5,000  |
| Total Proposed Item                         | 40,000 |