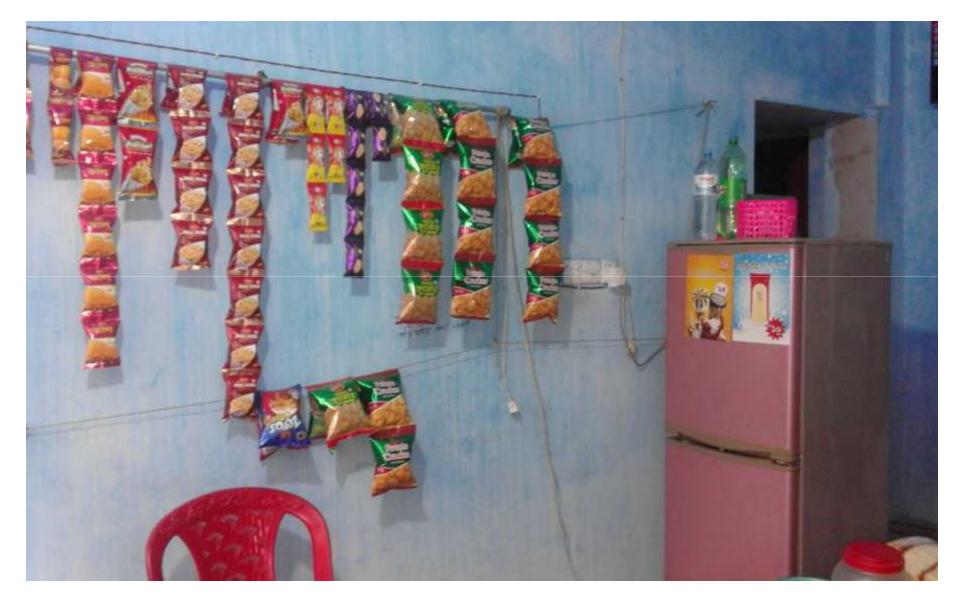

# PRESENT & PROPOSED INVESTMENT Breakdown (Continued)

| Present Stock items           |        |
|-------------------------------|--------|
| Product name with quantity    | Amount |
| Soft Drinks,                  | 10,000 |
| Tea pati, Pot Milk, Ice cream | 10,000 |
| Cips, Canacur, Candy          | 10,000 |
| Coal, Detergent powder        | 10,000 |
| Other                         | 10,000 |
| Total Present Stock           | 50,000 |

| Proposed Stock item                         | S      |
|---------------------------------------------|--------|
| Product name with quantity                  | Amount |
| Cool Drinks, Ice cream                      | 25,000 |
| Cips, Canacur,<br>Candy.Biscut, Bakery Item | 10,000 |
| Cosmetics                                   | 5,000  |
| Total Proposed Item                         | 40,000 |