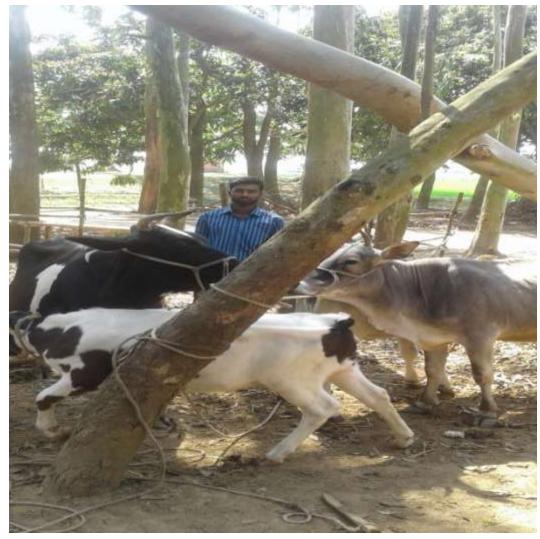

| Proposed Nobin Udyokta Business Info              |   |                                                                                                                                                                                                                                                                                                                            |  |  |  |
|---------------------------------------------------|---|----------------------------------------------------------------------------------------------------------------------------------------------------------------------------------------------------------------------------------------------------------------------------------------------------------------------------|--|--|--|
| Business Name                                     | : | : MESARS MITHUN POSUPALON                                                                                                                                                                                                                                                                                                  |  |  |  |
| Location                                          | : | Vill: Bahirtul ;P.O: Bahirtul P.S: Shakhipur, Dist. Tangail                                                                                                                                                                                                                                                                |  |  |  |
| Total Investment in BDT                           | : | BDT 2,70,000/-                                                                                                                                                                                                                                                                                                             |  |  |  |
| Financing                                         | : | Self BDT 2,20,000(from existing business) 62%                                                                                                                                                                                                                                                                              |  |  |  |
|                                                   |   | Required Investment BDT 50,000(as equity) 38%                                                                                                                                                                                                                                                                              |  |  |  |
| Present salary/drawings from business (estimates) | : | None                                                                                                                                                                                                                                                                                                                       |  |  |  |
| Proposed Salary                                   | : | BDT. 5,000                                                                                                                                                                                                                                                                                                                 |  |  |  |
| Size of shop                                      | : | 14 ft x 8 ft= 112 square ft                                                                                                                                                                                                                                                                                                |  |  |  |
| Security of the shop                              | : | -                                                                                                                                                                                                                                                                                                                          |  |  |  |
| Implementation                                    | : | <ul> <li>The business is planned to be scaled up by investment in existing goods like; Milk, Cow, Ox, Calf.</li> <li>Average 30% gain on sale.</li> <li>The business is operating by entrepreneur.</li> <li>The farm is own.</li> <li>Collects goods from in Tangail.</li> <li>Agreed grace period is 3 months.</li> </ul> |  |  |  |

# Pictures