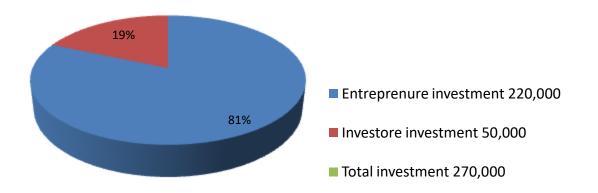

| Investment Breakdown |          |            |        |               |          |            |        |                   |
|----------------------|----------|------------|--------|---------------|----------|------------|--------|-------------------|
| Particulars          |          | Existing   |        | . Particulars | Proposed |            |        | Proposed<br>Total |
|                      | Quantity | Unit Price | Price  |               | Quantity | Unit Price | Price  | iotai             |
| Cow                  | 2        | 70000      | 140000 | Cow           | 1        | 50000      | 50,000 | 190,000           |
| Calf                 | 2        | 40000      | 80000  |               | 0        | 0          | 0      | 80,000            |
|                      |          | 0          | 0      |               | 0        | 0          | 0      | 0                 |
|                      |          | 0          | 0      |               | 0        | 0          | 0      | 0                 |
|                      |          | 0          | 0      |               | 0        | 0          | 0      | 0                 |
|                      |          | 0          | 0      |               | 0        | 0          | 0      | 0                 |
|                      |          |            | 0      |               | 0        | 0          | 0      | 0                 |
|                      |          |            | 0      |               | 0        | 0          | 0      | 0                 |
|                      |          |            | 0      |               | 0        | 0          | 0      | 0                 |
|                      |          |            | 0      |               | 0        | 0          | 0      | 0                 |
| Security             |          |            | 0      |               |          | 0          | 0      | 0                 |
| Total                |          |            | 220000 |               |          | 50000      | 50,000 | 270,000           |