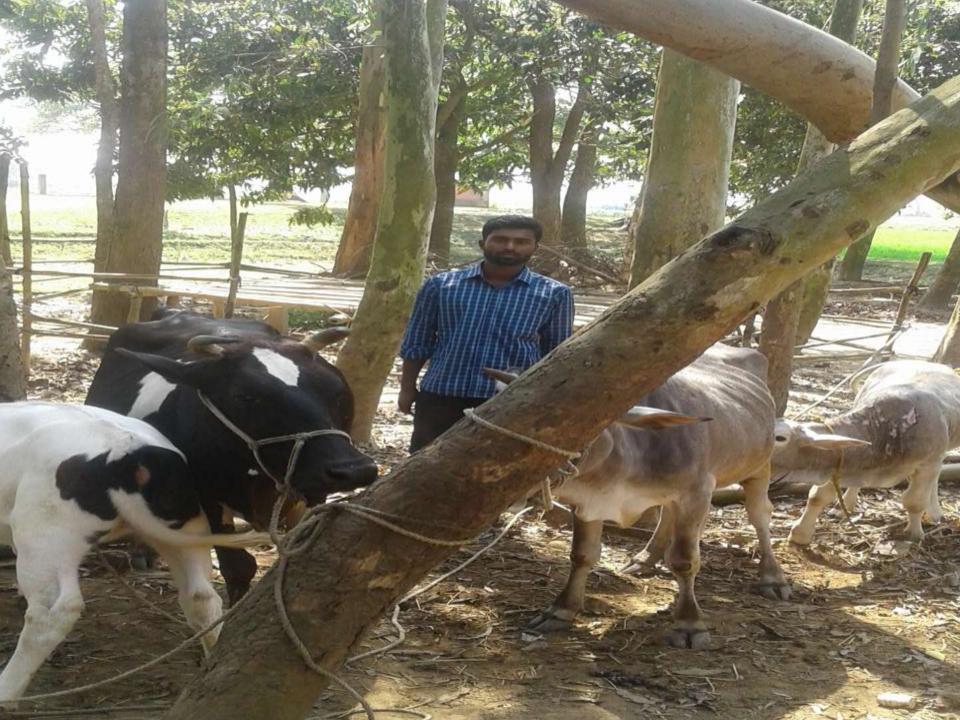

| Proposed Nobin Udyokta Business Info              |   |                                                                                                                                                                                                                                                                                                                            |  |  |  |
|---------------------------------------------------|---|----------------------------------------------------------------------------------------------------------------------------------------------------------------------------------------------------------------------------------------------------------------------------------------------------------------------------|--|--|--|
| Business Name                                     | : | : MESARS MITHUN POSUPALON                                                                                                                                                                                                                                                                                                  |  |  |  |
| Location                                          | : | Vill: Bahirtul ;P.O: Bahirtul P.S: Shakhipur, Dist. Tangail                                                                                                                                                                                                                                                                |  |  |  |
| Total Investment in BDT                           | : | BDT 2,70,000/-                                                                                                                                                                                                                                                                                                             |  |  |  |
| Financing                                         | : | Self BDT 2,20,000(from existing business) 62%                                                                                                                                                                                                                                                                              |  |  |  |
|                                                   |   | Required Investment BDT 50,000(as equity) 38%                                                                                                                                                                                                                                                                              |  |  |  |
| Present salary/drawings from business (estimates) | : | None                                                                                                                                                                                                                                                                                                                       |  |  |  |
| Proposed Salary                                   | : | BDT. 5,000                                                                                                                                                                                                                                                                                                                 |  |  |  |
| Size of shop                                      | : | 14 ft x 8 ft= 112 square ft                                                                                                                                                                                                                                                                                                |  |  |  |
| Security of the shop                              | : | -                                                                                                                                                                                                                                                                                                                          |  |  |  |
| Implementation                                    | : | <ul> <li>The business is planned to be scaled up by investment in existing goods like; Milk, Cow, Ox, Calf.</li> <li>Average 30% gain on sale.</li> <li>The business is operating by entrepreneur.</li> <li>The farm is own.</li> <li>Collects goods from in Tangail.</li> <li>Agreed grace period is 3 months.</li> </ul> |  |  |  |

# Pictures