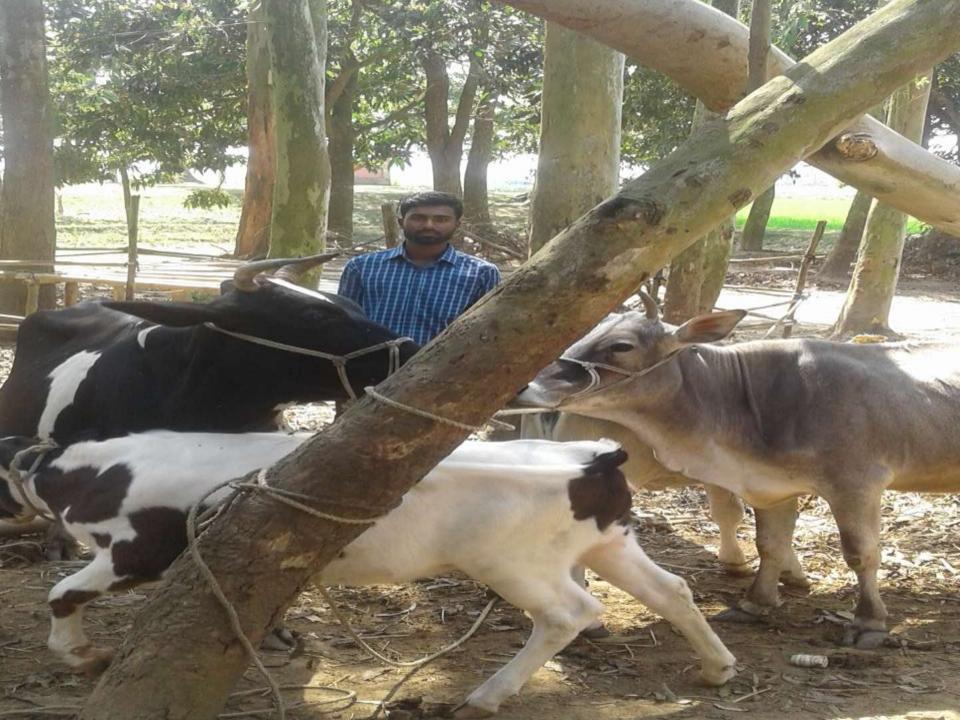

| Proposed Nobin Udyokta Business Info              |   |                                                                                                                                                                                                                                                                                                                            |  |  |  |
|---------------------------------------------------|---|----------------------------------------------------------------------------------------------------------------------------------------------------------------------------------------------------------------------------------------------------------------------------------------------------------------------------|--|--|--|
| Business Name                                     | : | : MESARS MITHUN POSUPALON                                                                                                                                                                                                                                                                                                  |  |  |  |
| Location                                          | : | Vill: Bahirtul ;P.O: Bahirtul P.S: Shakhipur, Dist. Tangail                                                                                                                                                                                                                                                                |  |  |  |
| Total Investment in BDT                           | : | BDT 2,70,000/-                                                                                                                                                                                                                                                                                                             |  |  |  |
| Financing                                         | : | Self BDT 2,20,000(from existing business) 62%                                                                                                                                                                                                                                                                              |  |  |  |
|                                                   |   | Required Investment BDT 50,000(as equity) 38%                                                                                                                                                                                                                                                                              |  |  |  |
| Present salary/drawings from business (estimates) | : | None                                                                                                                                                                                                                                                                                                                       |  |  |  |
| Proposed Salary                                   | : | BDT. 5,000                                                                                                                                                                                                                                                                                                                 |  |  |  |
| Size of shop                                      | : | 14 ft x 8 ft= 112 square ft                                                                                                                                                                                                                                                                                                |  |  |  |
| Security of the shop                              | : | -                                                                                                                                                                                                                                                                                                                          |  |  |  |
| Implementation                                    | : | <ul> <li>The business is planned to be scaled up by investment in existing goods like; Milk, Cow, Ox, Calf.</li> <li>Average 30% gain on sale.</li> <li>The business is operating by entrepreneur.</li> <li>The farm is own.</li> <li>Collects goods from in Tangail.</li> <li>Agreed grace period is 3 months.</li> </ul> |  |  |  |

# Pictures