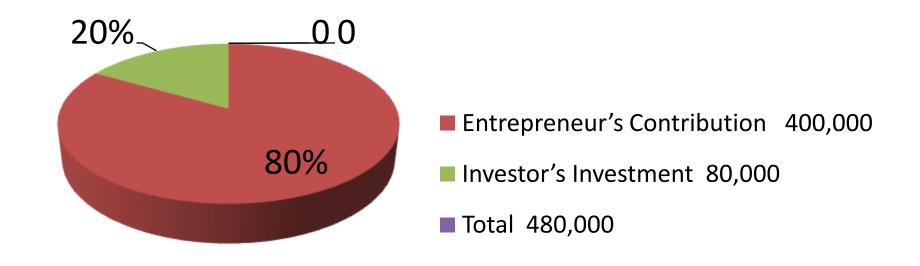

| Proposed Nobin Udyokta Business Info              |   |                                                                                                                                                                                                                                                                                                                 |  |  |  |
|---------------------------------------------------|---|-----------------------------------------------------------------------------------------------------------------------------------------------------------------------------------------------------------------------------------------------------------------------------------------------------------------|--|--|--|
| Business Name                                     | : | Tayba auto workshop                                                                                                                                                                                                                                                                                             |  |  |  |
| Location                                          | : | Joypara                                                                                                                                                                                                                                                                                                         |  |  |  |
| Total Investment in BDT                           | : | BDT:100000                                                                                                                                                                                                                                                                                                      |  |  |  |
| Financing                                         | : | Self BDT 100000(from existing business) 80%<br>Required Investment BDT 50,000(as equity) 20%                                                                                                                                                                                                                    |  |  |  |
| Present salary/drawings from business (estimates) | : | BDT 5,000                                                                                                                                                                                                                                                                                                       |  |  |  |
| Proposed Salary                                   | : | BDT 5,000                                                                                                                                                                                                                                                                                                       |  |  |  |
| Size of shop                                      | : | 30ft x 20ft= 600square ft                                                                                                                                                                                                                                                                                       |  |  |  |
| Security of the shop                              | : | BDT                                                                                                                                                                                                                                                                                                             |  |  |  |
| Implementation                                    | : | <ul> <li>The business is planned to be scaled up by investment in existing goods like; Auto parch.</li> <li>Average 40 % gain on sale.</li> <li>The business is operating by entrepreneur.</li> <li>The shop is rented.</li> <li>Collects goods from Dhaka</li> <li>Agreed grace period is 3 months.</li> </ul> |  |  |  |