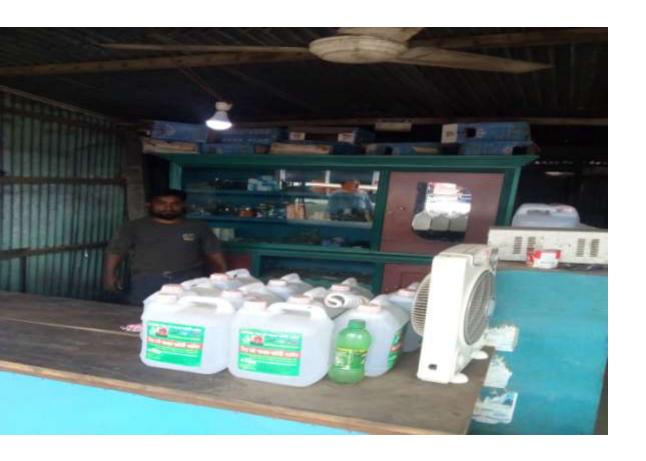

#### **Proposed NU Business Name: TAYBA AUTO WORKSHOP**



Project identification and prepared by: Md. Habil uddin shah, Dohar Unit, Dhaka

Project verified by: MD. Sirazul Islam



#### Brief Bio of The Proposed Nobin Udyokta

| Brief Bio of The Proposed Nobin Dayokta        |   |                                                                 |  |  |
|------------------------------------------------|---|-----------------------------------------------------------------|--|--|
| Name                                           | : | Md.Tofazzol                                                     |  |  |
| Age                                            | : | 04-05-1984(33 Years)                                            |  |  |
| Education, till to date                        | : | Class Three                                                     |