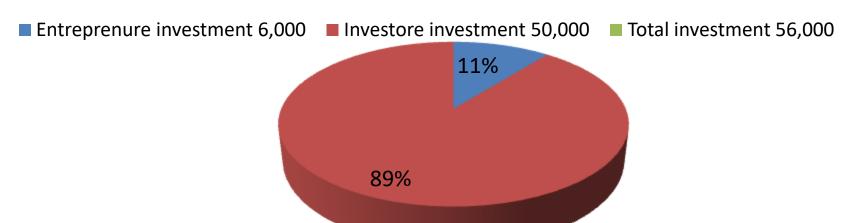

| Proposed Nobin Udyokta Business Info              |   |                                                                                                                                                                                                                                                                                                                 |  |  |  |
|---------------------------------------------------|---|-----------------------------------------------------------------------------------------------------------------------------------------------------------------------------------------------------------------------------------------------------------------------------------------------------------------|--|--|--|
| Business Name                                     | : | NAHIDA TAILORS                                                                                                                                                                                                                                                                                                  |  |  |  |
| Location                                          | : | Arodipara, Sreenagar, Munshigonj.                                                                                                                                                                                                                                                                               |  |  |  |
| Total Investment in BDT                           | : | BDT 56,000/-                                                                                                                                                                                                                                                                                                    |  |  |  |
| Financing                                         | : | Self BDT 6,000 /- (from existing business)11%                                                                                                                                                                                                                                                                   |  |  |  |
|                                                   |   | Required Investment BDT 50,000/- (as equity) 89%                                                                                                                                                                                                                                                                |  |  |  |
| Present salary/drawings from business (estimates) | : | BDT 4,000                                                                                                                                                                                                                                                                                                       |  |  |  |
| Proposed Salary                                   | : | BDT 4,000/-                                                                                                                                                                                                                                                                                                     |  |  |  |
| Size of shop                                      | : | 10 ft x 12 ft= 18 square ft                                                                                                                                                                                                                                                                                     |  |  |  |
| Security of the shop                              | : | Nil                                                                                                                                                                                                                                                                                                             |  |  |  |
| Implementation                                    | : | <ul> <li>The business is planned to be scaled up by investment in existing goods like; Tailaring</li> <li>Average 100% gain on sales.</li> <li>The business is operating by entrepreneur.</li> <li>The sop is won.</li> <li>Collects goods from Sreenagar.</li> <li>Agreed grace period is 3 months.</li> </ul> |  |  |  |

| Investment Breakdown |          |            |       |             |          |            |        |                   |
|----------------------|----------|------------|-------|-------------|----------|------------|--------|-------------------|
| Particulars          |          | Existing   |       | Particulars | Proposed |            |        | Proposed<br>Total |
|                      | Quantity | Unit Price | Price |             | Quantity | Unit Price | Price  |                   |
| swing machine        | 1        | 6000       | 6000  | three pice  | 0        | 0          | 40,000 | 46,000            |
|                      |          |            |       | cloth       | 0        | 0          | 10,000 | 10,000            |
| Total                |          |            | 6000  |             |          | 0          | 50,000 | 56,000            |