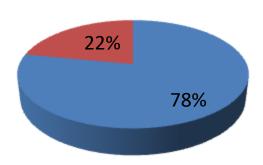

| Proposed Nobin Udyokta Business Info              |   |                                                                                                                                                                                                                                                                                                                                   |  |  |  |
|---------------------------------------------------|---|-----------------------------------------------------------------------------------------------------------------------------------------------------------------------------------------------------------------------------------------------------------------------------------------------------------------------------------|--|--|--|
| Business Name                                     | : | JASIM STEEL & ENGINEERING                                                                                                                                                                                                                                                                                                         |  |  |  |
| Location                                          | : | Nimtala, Siraj dikhan, Munshigonj.                                                                                                                                                                                                                                                                                                |  |  |  |
| Total Investment in BDT                           | : | BDT 365,000                                                                                                                                                                                                                                                                                                                       |  |  |  |
| Financing                                         | : | Self BDT 285,000/- (from existing business)78%                                                                                                                                                                                                                                                                                    |  |  |  |
|                                                   |   | Required Investment BDT 80,000/- (as equity) 22%                                                                                                                                                                                                                                                                                  |  |  |  |
| Present salary/drawings from business (estimates) | • | BDT 5,000/-                                                                                                                                                                                                                                                                                                                       |  |  |  |
| Proposed Salary                                   | : | BDT 5,000/-                                                                                                                                                                                                                                                                                                                       |  |  |  |
| Size of shop                                      | : | 20 ft x 20 ft= 400 square ft                                                                                                                                                                                                                                                                                                      |  |  |  |
| Security of the shop                              | : | BDT 100000/-                                                                                                                                                                                                                                                                                                                      |  |  |  |
| Implementation                                    | : | <ul> <li>The business is planned to be scaled up by investment in existing goods like; Almirah, sukes, trank etc</li> <li>Average 20% gain on sales.</li> <li>The business is operating by entrepreneur.</li> <li>The sop is rented.</li> <li>Collects goods from Nayabazar.</li> <li>Agreed grace period is 3 months.</li> </ul> |  |  |  |