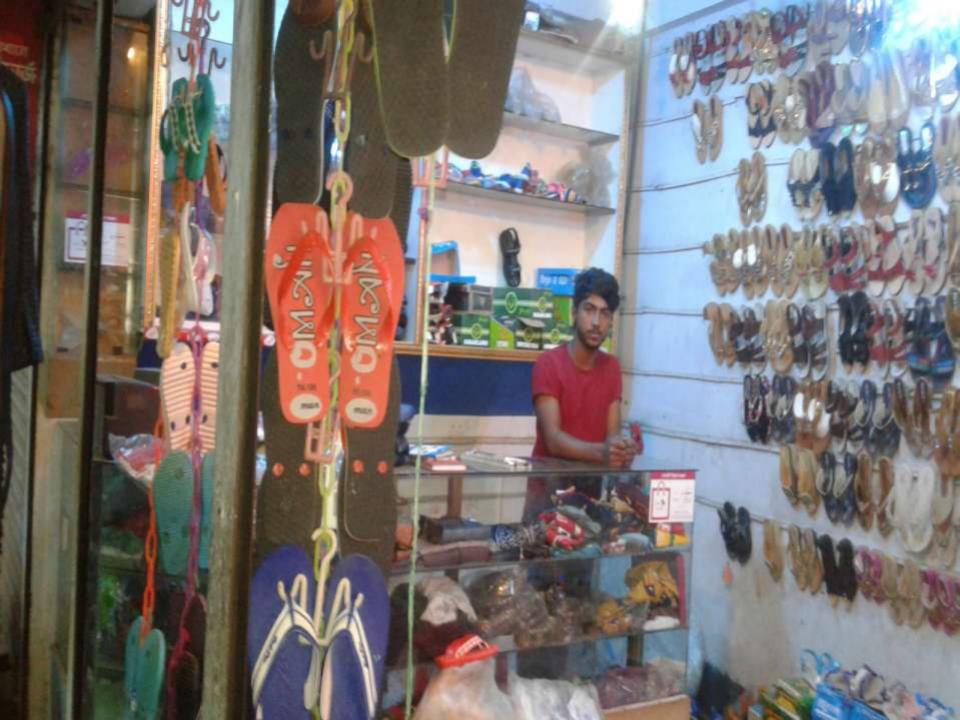

| Proposed Nobin Udyokta Business Info                 |   |                                                                                                                                                                                                                                                                                                                                                                           |  |  |  |
|------------------------------------------------------|---|---------------------------------------------------------------------------------------------------------------------------------------------------------------------------------------------------------------------------------------------------------------------------------------------------------------------------------------------------------------------------|--|--|--|
| Business Name                                        | : | RIYAD SUU & GARMENT                                                                                                                                                                                                                                                                                                                                                       |  |  |  |
| Location                                             | : | Chadgazi Bazar,Chagalniya, Feni.                                                                                                                                                                                                                                                                                                                                          |  |  |  |
| Total Investment In BDT                              | : | Bdt 2,80,000/-                                                                                                                                                                                                                                                                                                                                                            |  |  |  |
| Financing                                            | : | Self BDT 2,30,000/- (From Existing Business) 82%<br>Required Investment Bdt,50,000(as Equity) 18%                                                                                                                                                                                                                                                                         |  |  |  |
| Present Salary/Drawings<br>From Business (Estimates) | : | Bdt 5,000                                                                                                                                                                                                                                                                                                                                                                 |  |  |  |
| Proposed Salary                                      | : | Bdt 5,000                                                                                                                                                                                                                                                                                                                                                                 |  |  |  |
| Size Of Shop                                         | • | 20 Ft X 10 ft. = 200 Square Ft                                                                                                                                                                                                                                                                                                                                            |  |  |  |
| Security Of The Shop                                 | : | 50,000/-                                                                                                                                                                                                                                                                                                                                                                  |  |  |  |
| Implementation                                       | • | <ul> <li>The Business Is Planned To Be Scaled Up By Investment In Existing Goods Like pants, shirt, heel, shoe, etc.</li> <li>Average 20% Gain On Sale.</li> <li>The Business Is Operating By Entrepreneur. Existing no Employee.</li> <li>He Is Doing His Business In own Place.</li> <li>Collects Goods From Feni.</li> <li>Agreed Grace Period Is 3 Months.</li> </ul> |  |  |  |

# Pictures