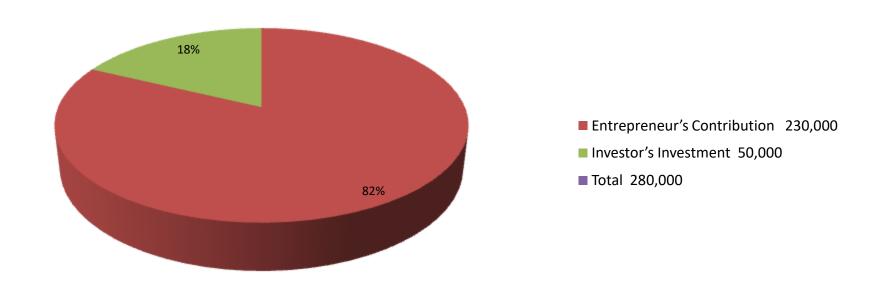

| Proposed Nobin Udyokta Business Info                 |   |                                                                                                                                                                                                                                                                                                                                                                           |  |  |  |
|------------------------------------------------------|---|---------------------------------------------------------------------------------------------------------------------------------------------------------------------------------------------------------------------------------------------------------------------------------------------------------------------------------------------------------------------------|--|--|--|
| Business Name                                        | : | RIYAD SUU & GARMENT                                                                                                                                                                                                                                                                                                                                                       |  |  |  |
| Location                                             | : | Chadgazi Bazar,Chagalniya, Feni.                                                                                                                                                                                                                                                                                                                                          |  |  |  |
| Total Investment In BDT                              | : | Bdt 2,80,000/-                                                                                                                                                                                                                                                                                                                                                            |  |  |  |
| Financing                                            | : | Self BDT 2,30,000/- (From Existing Business) 82%<br>Required Investment Bdt,50,000(as Equity) 18%                                                                                                                                                                                                                                                                         |  |  |  |
| Present Salary/Drawings<br>From Business (Estimates) | : | Bdt 5,000                                                                                                                                                                                                                                                                                                                                                                 |  |  |  |
| Proposed Salary                                      | : | Bdt 5,000                                                                                                                                                                                                                                                                                                                                                                 |  |  |  |
| Size Of Shop                                         | • | 20 Ft X 10 ft. = 200 Square Ft                                                                                                                                                                                                                                                                                                                                            |  |  |  |
| Security Of The Shop                                 | : | 50,000/-                                                                                                                                                                                                                                                                                                                                                                  |  |  |  |
| Implementation                                       | • | <ul> <li>The Business Is Planned To Be Scaled Up By Investment In Existing Goods Like pants, shirt, heel, shoe, etc.</li> <li>Average 20% Gain On Sale.</li> <li>The Business Is Operating By Entrepreneur. Existing no Employee.</li> <li>He Is Doing His Business In own Place.</li> <li>Collects Goods From Feni.</li> <li>Agreed Grace Period Is 3 Months.</li> </ul> |  |  |  |

| Investment Breakdown |      |            |          |      |            |          |                |
|----------------------|------|------------|----------|------|------------|----------|----------------|
| Existing             |      |            |          |      | Proposed   |          |                |
| Particulars          | Qty. | Unit Price | Existing | Qty. | Unit Price | Proposed | Proposed Total |
| heel                 | 100  | 350        | 35,000   | 50   | 350        | 17,500   | 52,500         |
| shoes                | 200  | 300        | 60,000   | 50   | 300        | 15,000   | 75,000         |
| kes                  | 20   | 1,400      | 28,000   |      |            | 0        | 28,000         |
| pant                 | 20   | 500        | 10,000   | 20   | 500        | 10,000   | 20,000         |
| shirt                | 20   | 350        | 7,000    |      |            | 0        | 7,000          |
| bybi shirt           | 40   | 250        | 10,000   |      |            | 0        | 10,000         |
| barmes shoes         | 0    | 0          | 10,000   |      |            | 0        | 10,000         |
| others               |      |            | 20,000   |      |            | 7,500    | 27,500         |
| security             |      |            | 50,000   |      |            | 0        | 50,000         |
|                      |      |            | 0        |      |            | 0        | 0              |
| Total                | 400  | 3150       | 230,000  | 120  | 1,150      | 50,000   | 280,000        |