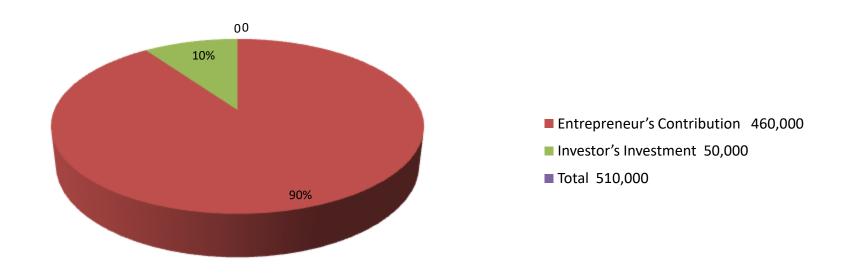

| Proposed Nobin Udyokta Business Info              |   |                                                                                                                                                                                                                                                                                                                                                                                         |  |  |  |
|---------------------------------------------------|---|-----------------------------------------------------------------------------------------------------------------------------------------------------------------------------------------------------------------------------------------------------------------------------------------------------------------------------------------------------------------------------------------|--|--|--|
| Business Name                                     | : | M/S MAZUMDER ENTERPRISE                                                                                                                                                                                                                                                                                                                                                                 |  |  |  |
| Location                                          | : | Hospital road, Porshuram, Feni.                                                                                                                                                                                                                                                                                                                                                         |  |  |  |
| Total Investment in BDT                           | : | BDT 510000/-                                                                                                                                                                                                                                                                                                                                                                            |  |  |  |
| Financing                                         | : | Self BDT 460000(from existing business) 90%<br>Required Investment BDT,50,000(as equity) 10%                                                                                                                                                                                                                                                                                            |  |  |  |
| Present salary/drawings from business (estimates) | : | BDT 5,000                                                                                                                                                                                                                                                                                                                                                                               |  |  |  |
| Proposed Salary                                   | : | BDT 5,000                                                                                                                                                                                                                                                                                                                                                                               |  |  |  |
| Size of shop                                      | : | 30ft x 20 ft. = 600square ft                                                                                                                                                                                                                                                                                                                                                            |  |  |  |
| Security of the shop                              | : | 50,000/-                                                                                                                                                                                                                                                                                                                                                                                |  |  |  |
| Implementation                                    | : | <ul> <li>The business is planned to be scaled up by investment in existing goods lik; bangle biscute ltd, ashian foods,, others</li> <li>Average 06% gain on sale.</li> <li>The business is operating by entrepreneur. Existing 0 employee.</li> <li>He is doing his business in renting place.</li> <li>Collects goods from Feni.</li> <li>Agreed grace period is 3 months.</li> </ul> |  |  |  |

| Investment Breakdown |          |            |          |      |            |          |                |
|----------------------|----------|------------|----------|------|------------|----------|----------------|
|                      | Proposed |            |          |      |            |          |                |
| Particulars          | Qty.     | Unit Price | Existing | Qty. | Unit Price | Proposed | Proposed Total |
| bangle biscute       | 0        | 0          | 150,000  |      |            | 10,000   | 160,000        |
| ashian foods         | 0        | 0          | 80,000   |      |            | 10,000   | 90,000         |
| bismillah            | 0        | 0          | 80,000   |      |            | 10,000   | 90,000         |
| raj kumar foods      | 0        | 0          | 50,000   |      |            |          | 50,000         |
| others               | 0        | 0          | 50,000   |      |            | 20,000   | 70,000         |
| security             | 0        | 0          | 50,000   |      |            | 0        | 50,000         |
|                      |          |            |          |      |            |          | 0              |
|                      |          |            |          |      |            |          | 0              |
|                      |          |            |          |      |            |          | 0              |
|                      |          |            |          |      |            |          | 0              |
| Total                | 0        | 0          | 460,000  | 0    | 0          | 50,000   | 510,000        |