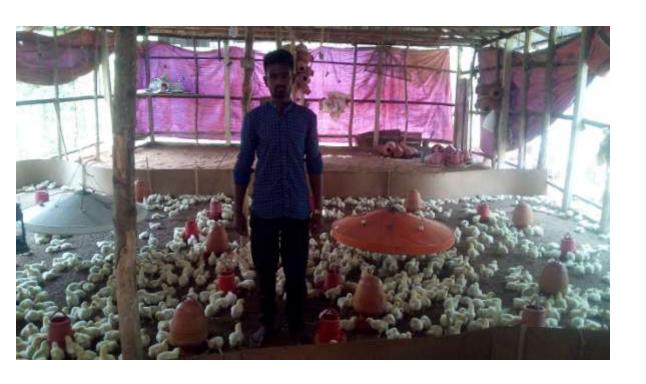

### Proposed NU Business Name: AJAJ POLTRY FIRM



Project identification and prepared by: MD.SHAIDUL AMIN Parshuram, Feni.

Project verified by: MD:Abadot Hossain Sarker.



| Brief Bio of The Proposed Nobin Udyokta                                                                                                         |       |                                                                                                                                                                                      |  |  |  |  |
|-------------------------------------------------------------------------------------------------------------------------------------------------|-------|------------------------------------------------------------------------------------------------------------------------------------------------------------------------