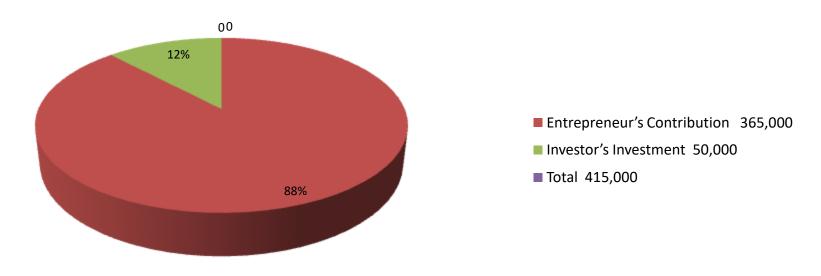

| Proposed Nobin Udyokta Business Info              |   |                                                                                                                                                                                                                                                                                                                                                                                                   |  |  |  |
|---------------------------------------------------|---|---------------------------------------------------------------------------------------------------------------------------------------------------------------------------------------------------------------------------------------------------------------------------------------------------------------------------------------------------------------------------------------------------|--|--|--|
| Business Name                                     | : | AJAJ POLTRY FIRM                                                                                                                                                                                                                                                                                                                                                                                  |  |  |  |
| Location                                          | : | Thana road, Porshuram, Feni.                                                                                                                                                                                                                                                                                                                                                                      |  |  |  |
| Total Investment in BDT                           | : | BDT 415000/-                                                                                                                                                                                                                                                                                                                                                                                      |  |  |  |
| Financing                                         | : | Self BDT 365000(from existing business) 88%                                                                                                                                                                                                                                                                                                                                                       |  |  |  |
|                                                   |   | Required Investment BDT,50,000(as equity) 12%                                                                                                                                                                                                                                                                                                                                                     |  |  |  |
| Present salary/drawings from business (estimates) | : | BDT 5,000                                                                                                                                                                                                                                                                                                                                                                                         |  |  |  |
| Proposed Salary                                   | : | BDT 5,000                                                                                                                                                                                                                                                                                                                                                                                         |  |  |  |
| Size of shop                                      | : | 20ft x 20 ft. = 500square ft                                                                                                                                                                                                                                                                                                                                                                      |  |  |  |
| Security of the shop                              | : | 1,00,000/-                                                                                                                                                                                                                                                                                                                                                                                        |  |  |  |
| Implementation                                    | : | <ul> <li>The business is planned to be scaled up by investment in existing goods like; Chare, table, kapor, glass, dish, pot, others</li> <li>Average 30% gain on sale.</li> <li>The business is operating by entrepreneur. Existing 0 employee.</li> <li>He is doing his business in renting place.</li> <li>Collects goods from Porshuram.</li> <li>Agreed grace period is 3 months.</li> </ul> |  |  |  |

| Investment Breakdown |       |            |          |          |            |          |                |  |
|----------------------|-------|------------|----------|----------|------------|----------|----------------|--|
|                      | Exist | ting       |          | Proposed |            |          |                |  |
| Particulars          | Qty.  | Unit Price | Existing | Qty.     | Unit Price | Proposed | Proposed Total |  |
| chare                | 0     | 0          | 80,000   |          |            | 10,000   | 90,000         |  |
| table                | 0     | 0          | 50,000   |          |            | 10,000   | 60,000         |  |
| cloth                | 0     | 0          | 30,000   |          |            | 10,000   | 40,000         |  |
| dish                 | 0     | 0          | 30,000   |          |            | 10,000   | 40,000         |  |
| melamine dish        | 0     | 0          | 20,000   |          |            | 10,000   | 30,000         |  |
| plastic dish         | 0     | 0          | 15,000   |          |            | 0        | 15,000         |  |
| glass set            | 0     | 0          | 20,000   |          |            | 0        | 20,000         |  |
| others               | 0     | 0          | 20,000   |          |            | 0        | 20,000         |  |
| security             | 0     | 0          | 100,000  |          |            | 0        | 100,000        |  |
|                      |       |            |          |          |            | 0        | 0              |  |
| Total                | 0     | 0          | 365,000  | 0        | 0          | 50,000   | 415,000        |  |