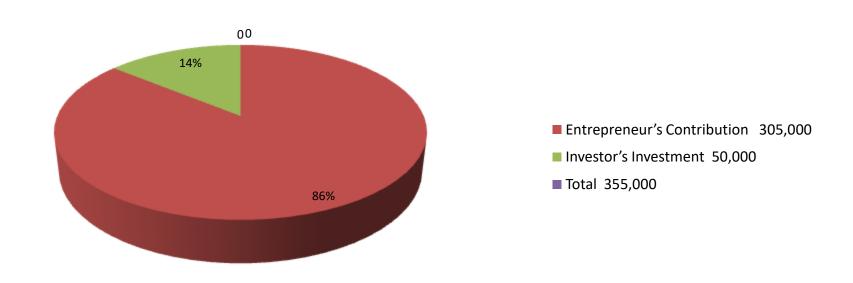

| Proposed Nobin Udyokta Business Info              |   |                                                                                                                                                                                                                                                                                                                                                                                                 |  |  |  |
|---------------------------------------------------|---|-------------------------------------------------------------------------------------------------------------------------------------------------------------------------------------------------------------------------------------------------------------------------------------------------------------------------------------------------------------------------------------------------|--|--|--|
| Business Name                                     | : | M/S BHUYAN FARNITURE MART                                                                                                                                                                                                                                                                                                                                                                       |  |  |  |
| Location                                          | : | CNG Stand ,Porshuram,Feni.                                                                                                                                                                                                                                                                                                                                                                      |  |  |  |
| Total Investment in BDT                           | : | BDT 355000/-                                                                                                                                                                                                                                                                                                                                                                                    |  |  |  |
| Financing                                         | : | Self BDT 30500(from existing business) 86%                                                                                                                                                                                                                                                                                                                                                      |  |  |  |
|                                                   |   | Required Investment BDT,50,000(as equity) 14%                                                                                                                                                                                                                                                                                                                                                   |  |  |  |
| Present salary/drawings from business (estimates) | : | BDT 5,000                                                                                                                                                                                                                                                                                                                                                                                       |  |  |  |
| Proposed Salary                                   | : | BDT 5,000                                                                                                                                                                                                                                                                                                                                                                                       |  |  |  |
| Size of shop                                      | : | 20 ft x 50 ft. = 1000square ft                                                                                                                                                                                                                                                                                                                                                                  |  |  |  |
| Security of the shop                              | : |                                                                                                                                                                                                                                                                                                                                                                                                 |  |  |  |
| Implementation                                    | : | <ul> <li>The business is planned to be scaled up by investment in existing goods like; Almari, griel, rack, door, so case, others</li> <li>Average 20% gain on sale.</li> <li>The business is operating by entrepreneur. Existing 02 employee.</li> <li>He is doing his business in ranting place.</li> <li>Collects goods from Porshuram.</li> <li>Agreed grace period is 3 months.</li> </ul> |  |  |  |

| Investment Breakdown |      |            |          |      |            |          |                |
|----------------------|------|------------|----------|------|------------|----------|----------------|
|                      |      | Proposed   |          |      |            |          |                |
| Particulars          | Qty. | Unit Price | Existing | Qty. | Unit Price | Proposed | Proposed Total |
| almari               | 0    | 0          | 80,000   |      |            |          | 80,000         |
| socase               | 0    | 0          | 30,000   |      |            |          | 30,000         |
| door                 | 0    | 0          | 20,000   |      |            |          | 20,000         |
| windoor              | 0    | 0          | 15,000   |      |            |          | 15,000         |
| iron                 | 0    | 0          | 40,000   |      |            | 50,000   | 90,000         |
| others               | 0    | 0          | 20,000   |      |            | 0        | 20,000         |
| security             |      |            | 100,000  |      |            | 0        | 100,000        |
|                      |      |            |          |      |            | 0        | 0              |
|                      |      |            |          |      |            | 0        | 0              |
|                      |      |            |          |      |            | 0        | 0              |
| Total                | 0    | 0          | 305,000  | 0    | 0          | 50,000   | 355,000        |