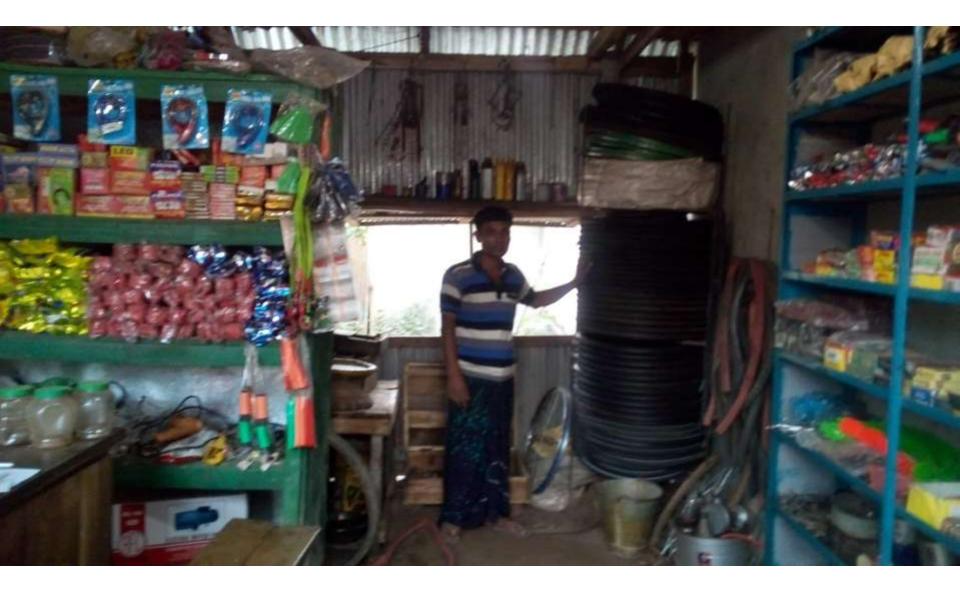

| Proposed Nobin Udyokta Business Info                 |   |                                                                                                                                                                                                                                                                                                                                                                                   |  |  |  |
|------------------------------------------------------|---|-----------------------------------------------------------------------------------------------------------------------------------------------------------------------------------------------------------------------------------------------------------------------------------------------------------------------------------------------------------------------------------|--|--|--|
| Business Name                                        | : | SHURAIYA STORE                                                                                                                                                                                                                                                                                                                                                                    |  |  |  |
| Location                                             | : | Baurpathar, Porshuram, Feni.                                                                                                                                                                                                                                                                                                                                                      |  |  |  |
| Total Investment in BDT                              | : | BDT 215,000/-                                                                                                                                                                                                                                                                                                                                                                     |  |  |  |
| Financing                                            | : | Self BDT 165000(from existing business) 77%                                                                                                                                                                                                                                                                                                                                       |  |  |  |
|                                                      |   | Required Investment BDT,50,000(as equity) 23%                                                                                                                                                                                                                                                                                                                                     |  |  |  |
| Present salary/drawings<br>from business (estimates) | : | BDT 5,000                                                                                                                                                                                                                                                                                                                                                                         |  |  |  |
| Proposed Salary                                      | : | BDT                                                                                                                                                                                                                                                                                                                                                                               |  |  |  |
| Size of shop                                         | : | 30 ft x 20 ft. = 600square ft                                                                                                                                                                                                                                                                                                                                                     |  |  |  |
| Security of the shop                                 | : | 5,000/-                                                                                                                                                                                                                                                                                                                                                                           |  |  |  |
| Implementation                                       | : | <ul> <li>The business is planned to be scaled up by investment in existing goods like; rice,dal,atta,oil,sugar,tea,others</li> <li>Average 12% gain on sale.</li> <li>The business is operating by entrepreneur. Existing 0 employee.</li> <li>He is doing his business in renting place.</li> <li>Collects goods from Feni.</li> <li>Agreed grace period is 3 months.</li> </ul> |  |  |  |