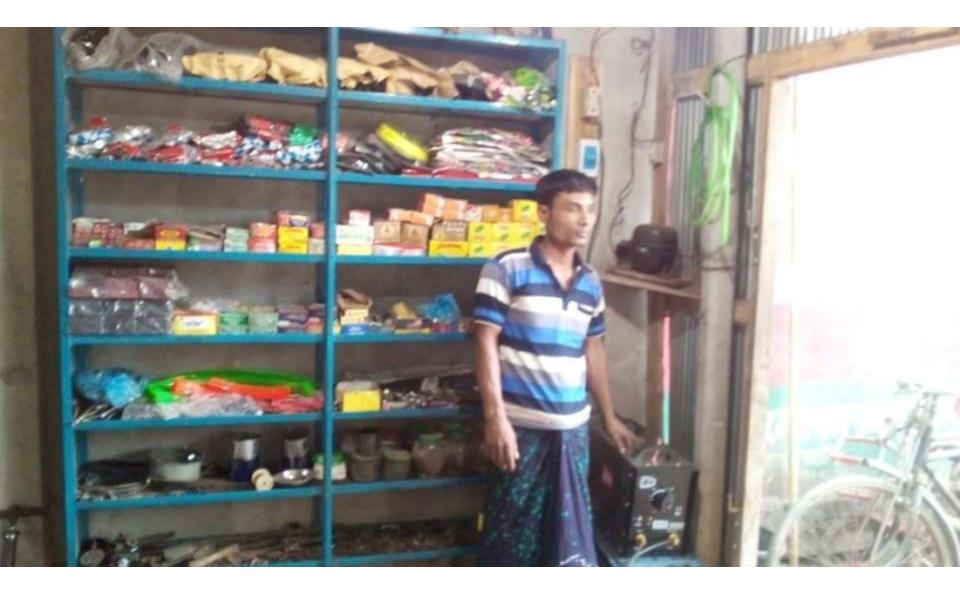

| Proposed Nobin Udyokta Business Info                 |   |                                                                                                                                                                                                                                                                                                                                                                                   |  |  |  |
|------------------------------------------------------|---|-----------------------------------------------------------------------------------------------------------------------------------------------------------------------------------------------------------------------------------------------------------------------------------------------------------------------------------------------------------------------------------|--|--|--|
| Business Name                                        | : | SHURAIYA STORE                                                                                                                                                                                                                                                                                                                                                                    |  |  |  |
| Location                                             | : | Baurpathar, Porshuram, Feni.                                                                                                                                                                                                                                                                                                                                                      |  |  |  |
| Total Investment in BDT                              | : | BDT 215,000/-                                                                                                                                                                                                                                                                                                                                                                     |  |  |  |
| Financing                                            | : | Self BDT 165000(from existing business) 77%                                                                                                                                                                                                                                                                                                                                       |  |  |  |
|                                                      |   | Required Investment BDT,50,000(as equity) 23%                                                                                                                                                                                                                                                                                                                                     |  |  |  |
| Present salary/drawings<br>from business (estimates) | : | BDT 5,000                                                                                                                                                                                                                                                                                                                                                                         |  |  |  |
| Proposed Salary                                      | : | BDT                                                                                                                                                                                                                                                                                                                                                                               |  |  |  |
| Size of shop                                         | : | 30 ft x 20 ft. = 600square ft                                                                                                                                                                                                                                                                                                                                                     |  |  |  |
| Security of the shop                                 | : | 5,000/-                                                                                                                                                                                                                                                                                                                                                                           |  |  |  |
| Implementation                                       | : | <ul> <li>The business is planned to be scaled up by investment in existing goods like; rice,dal,atta,oil,sugar,tea,others</li> <li>Average 12% gain on sale.</li> <li>The business is operating by entrepreneur. Existing 0 employee.</li> <li>He is doing his business in renting place.</li> <li>Collects goods from Feni.</li> <li>Agreed grace period is 3 months.</li> </ul> |  |  |  |