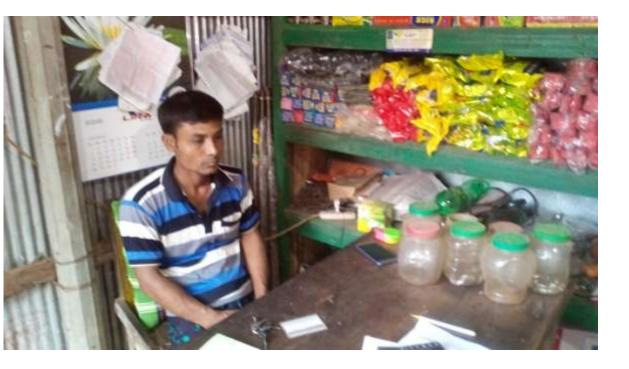

| Proposed Nobin Udyokta Business Info                 |   |                                                                                                                                                                                                                                                                                                                                                                                   |  |  |  |
|------------------------------------------------------|---|-----------------------------------------------------------------------------------------------------------------------------------------------------------------------------------------------------------------------------------------------------------------------------------------------------------------------------------------------------------------------------------|--|--|--|
| Business Name                                        | : | SHURAIYA STORE                                                                                                                                                                                                                                                                                                                                                                    |  |  |  |
| Location                                             | : | Baurpathar, Porshuram, Feni.                                                                                                                                                                                                                                                                                                                                                      |  |  |  |
| Total Investment in BDT                              | : | BDT 215,000/-                                                                                                                                                                                                                                                                                                                                                                     |  |  |  |
| Financing                                            | : | Self BDT 165000(from existing business) 77%                                                                                                                                                                                                                                                                                                                                       |  |  |  |
|                                                      |   | Required Investment BDT,50,000(as equity) 23%                                                                                                                                                                                                                                                                                                                                     |  |  |  |
| Present salary/drawings<br>from business (estimates) | : | BDT 5,000                                                                                                                                                                                                                                                                                                                                                                         |  |  |  |
| Proposed Salary                                      | : | BDT                                                                                                                                                                                                                                                                                                                                                                               |  |  |  |
| Size of shop                                         | : | 30 ft x 20 ft. = 600square ft                                                                                                                                                                                                                                                                                                                                                     |  |  |  |
| Security of the shop                                 | : | 5,000/-                                                                                                                                                                                                                                                                                                                                                                           |  |  |  |
| Implementation                                       | : | <ul> <li>The business is planned to be scaled up by investment in existing goods like; rice,dal,atta,oil,sugar,tea,others</li> <li>Average 12% gain on sale.</li> <li>The business is operating by entrepreneur. Existing 0 employee.</li> <li>He is doing his business in renting place.</li> <li>Collects goods from Feni.</li> <li>Agreed grace period is 3 months.</li> </ul> |  |  |  |