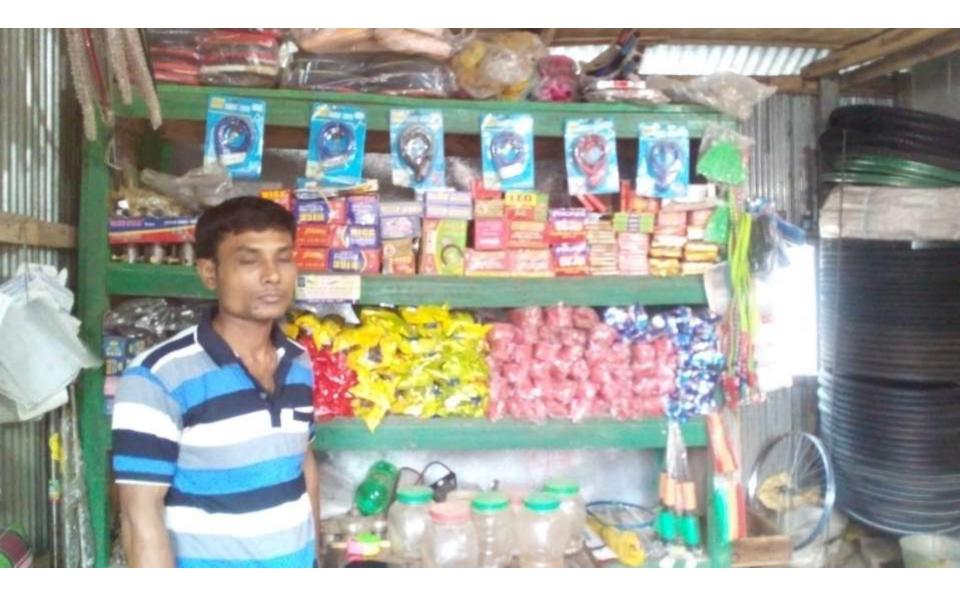

| Proposed Nobin Udyokta Business Info                 |   |                                                                                                                                                                                                                                                                                                                                                                                   |  |  |  |
|------------------------------------------------------|---|-----------------------------------------------------------------------------------------------------------------------------------------------------------------------------------------------------------------------------------------------------------------------------------------------------------------------------------------------------------------------------------|--|--|--|
| Business Name                                        | : | SHURAIYA STORE                                                                                                                                                                                                                                                                                                                                                                    |  |  |  |
| Location                                             | : | Baurpathar, Porshuram, Feni.                                                                                                                                                                                                                                                                                                                                                      |  |  |  |
| Total Investment in BDT                              | : | BDT 215,000/-                                                                                                                                                                                                                                                                                                                                                                     |  |  |  |
| Financing                                            | : | Self BDT 165000(from existing business) 77%                                                                                                                                                                                                                                                                                                                                       |  |  |  |
|                                                      |   | Required Investment BDT,50,000(as equity) 23%                                                                                                                                                                                                                                                                                                                                     |  |  |  |
| Present salary/drawings<br>from business (estimates) | : | BDT 5,000                                                                                                                                                                                                                                                                                                                                                                         |  |  |  |
| Proposed Salary                                      | : | BDT                                                                                                                                                                                                                                                                                                                                                                               |  |  |  |
| Size of shop                                         | : | 30 ft x 20 ft. = 600square ft                                                                                                                                                                                                                                                                                                                                                     |  |  |  |
| Security of the shop                                 | : | 5,000/-                                                                                                                                                                                                                                                                                                                                                                           |  |  |  |
| Implementation                                       | : | <ul> <li>The business is planned to be scaled up by investment in existing goods like; rice,dal,atta,oil,sugar,tea,others</li> <li>Average 12% gain on sale.</li> <li>The business is operating by entrepreneur. Existing 0 employee.</li> <li>He is doing his business in renting place.</li> <li>Collects goods from Feni.</li> <li>Agreed grace period is 3 months.</li> </ul> |  |  |  |