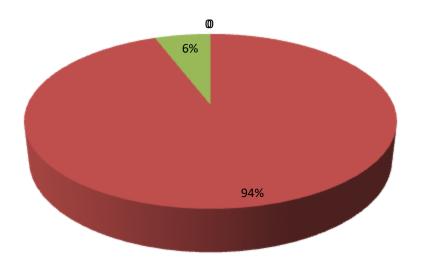

| Proposed Nobin Udyokta Business Info                 |   |                                                                                                                                                                                                                                                                                                                                                                                                |  |  |  |
|------------------------------------------------------|---|------------------------------------------------------------------------------------------------------------------------------------------------------------------------------------------------------------------------------------------------------------------------------------------------------------------------------------------------------------------------------------------------|--|--|--|
| Business Name                                        | : | M/s. SHOHID STORE                                                                                                                                                                                                                                                                                                                                                                              |  |  |  |
| Location                                             | : | Upzila Gate, Porshuram, Feni.                                                                                                                                                                                                                                                                                                                                                                  |  |  |  |
| Total Investment in BDT                              | : | BDT 860000/-                                                                                                                                                                                                                                                                                                                                                                                   |  |  |  |
| Financing                                            | : | Self BDT 810000(from existing business) 94%                                                                                                                                                                                                                                                                                                                                                    |  |  |  |
|                                                      |   | Required Investment BDT,50,000(as equity) 06%                                                                                                                                                                                                                                                                                                                                                  |  |  |  |
| Present salary/drawings<br>from business (estimates) | : | BDT 5,000                                                                                                                                                                                                                                                                                                                                                                                      |  |  |  |
| Proposed Salary                                      | : | BDT 5,000                                                                                                                                                                                                                                                                                                                                                                                      |  |  |  |
| Size of shop                                         | : | 20ft x 15 ft. = 300square ft                                                                                                                                                                                                                                                                                                                                                                   |  |  |  |
| Security of the shop                                 | : | 3,50000/-                                                                                                                                                                                                                                                                                                                                                                                      |  |  |  |
| Implementation                                       | : | <ul> <li>The business is planned to be scaled up by investment in existing goods lik;sari,threepise,thankapor,borka,pant,shirt,others</li> <li>Average 20% gain on sale.</li> <li>The business is operating by entrepreneur. Existing 01 employee.</li> <li>He is doing his business in renting place.</li> <li>Collects goods from Feni.</li> <li>Agreed grace period is 3 months.</li> </ul> |  |  |  |