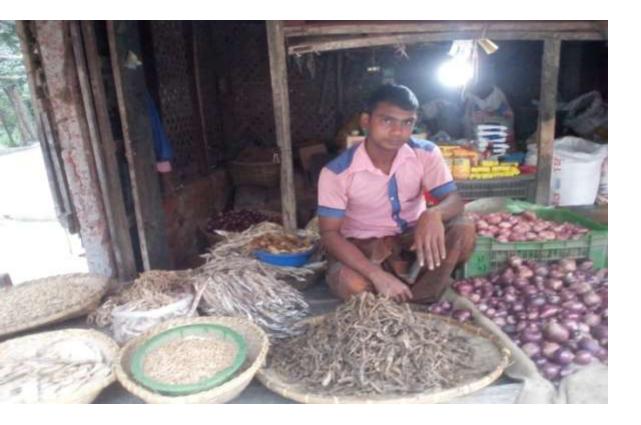

### Proposed NU Business Name: ROHIM STORE



Project identification and prepared by: Md.Moshiur Rahman Sonagazi,Feni.

Project verified by: MD : Abadat Hossain Sorkar



| Brief Bio of The Proposed Nobin Udyokta                                                                                                                        |    |                                                                                                                                                                                                               |  |  |  |  |
|----------------------------------------------------------------------------------------------------------------------------------------------------------------|----|----------------------------------------------------------------------------------------------------------------------