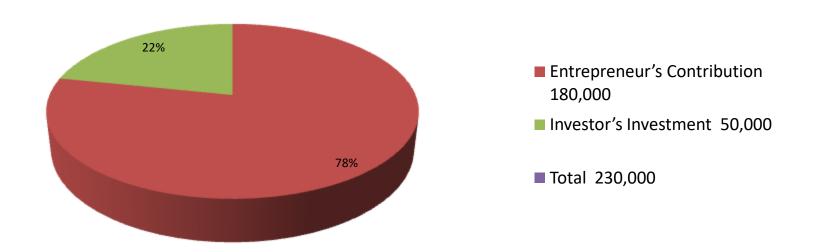

| Proposed Nobin Udyokta Business Info                 |   |                                                                                                                                                                                                                                                                                                                                                                                   |  |  |  |
|------------------------------------------------------|---|-----------------------------------------------------------------------------------------------------------------------------------------------------------------------------------------------------------------------------------------------------------------------------------------------------------------------------------------------------------------------------------|--|--|--|
| Business Name                                        | : | AKLIMA DAIRY KHAMAR                                                                                                                                                                                                                                                                                                                                                               |  |  |  |
| Location                                             | : | Ahammadpur Own House,sonagazi, Feni.                                                                                                                                                                                                                                                                                                                                              |  |  |  |
| Total Investment In BDT                              | : | Bdt 230,000/-                                                                                                                                                                                                                                                                                                                                                                     |  |  |  |
| Financing                                            | : | Self BDT 180,000/- (From Existing Business)78% Required Investment Bdt,50,000(as Equity) 22%                                                                                                                                                                                                                                                                                      |  |  |  |
| Present Salary/Drawings<br>From Business (Estimates) | : | Bdt 5,000/-                                                                                                                                                                                                                                                                                                                                                                       |  |  |  |
| Proposed Salary                                      | : | Bdt 5,000/-                                                                                                                                                                                                                                                                                                                                                                       |  |  |  |
| Size Of Shop                                         | : | 20 Ft X 10 ft. = 200 Square Ft                                                                                                                                                                                                                                                                                                                                                    |  |  |  |
| Security Of The Shop                                 | : | None                                                                                                                                                                                                                                                                                                                                                                              |  |  |  |
| Implementation                                       | : | <ul> <li>The Business Is Planned To Be Scaled Up By Investment In         Existing Goods Like Cow, Milk, &amp; others.     </li> <li>Average 40% Gain On Sale.</li> <li>The Business Is Operating By Entrepreneur. Existing No Employee.</li> <li>He Is Doing His Business In Rent Place.</li> <li>Collects Goods From Feni.</li> <li>Agreed Grace Period Is 3 Months.</li> </ul> |  |  |  |

| Investment Breakdown |         |                   |          |      |        |          |          |
|----------------------|---------|-------------------|----------|------|--------|----------|----------|
|                      | Existin | g                 | Proposed |      |        |          |          |
| Particulars          | Qty.    | <b>Unit Price</b> | Existing | Qty. | Unit   | Proposed | Proposed |
|                      |         |                   |          |      | Price  |          | Total    |
| Cow                  | 4       | 45,000            | 180,000  | 1    | 50,000 | 50,000   | 230,000  |
|                      |         |                   |          |      |        |          |          |
|                      |         |                   |          |      |        |          |          |
|                      |         |                   |          |      |        |          |          |
| Total                | 4       | 45,000            | 180,000  | 1    | 50,000 | 50,000   | 230,000  |