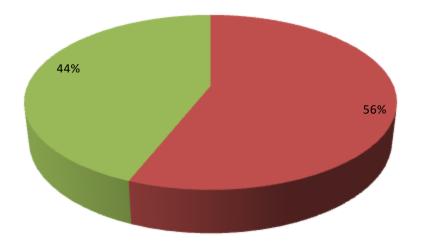

| Proposed Nobin Udyokta Business Info                 |   |                                                                                                                                                                                                                                                                                                                                                                                                                     |  |  |  |
|------------------------------------------------------|---|---------------------------------------------------------------------------------------------------------------------------------------------------------------------------------------------------------------------------------------------------------------------------------------------------------------------------------------------------------------------------------------------------------------------|--|--|--|
| Business Name                                        | : | HAQUE STORE                                                                                                                                                                                                                                                                                                                                                                                                         |  |  |  |
| Location                                             | : | Hospital gate, sonagazi, Feni.                                                                                                                                                                                                                                                                                                                                                                                      |  |  |  |
| Total Investment In BDT                              | : | Bdt 1136500/-                                                                                                                                                                                                                                                                                                                                                                                                       |  |  |  |
| Financing                                            | : | Self BDT 63650/- (From Existing Business) 56%                                                                                                                                                                                                                                                                                                                                                                       |  |  |  |
|                                                      |   | Required Investment Bdt,50,000(as Equity) 44%                                                                                                                                                                                                                                                                                                                                                                       |  |  |  |
| Present Salary/Drawings<br>From Business (Estimates) | : | Bdt 5,000/-                                                                                                                                                                                                                                                                                                                                                                                                         |  |  |  |
| Proposed Salary                                      | : | Bdt 5,000/-                                                                                                                                                                                                                                                                                                                                                                                                         |  |  |  |
| Size Of Shop                                         | : | 10 BFt X 12 ft. = 120 Square Ft                                                                                                                                                                                                                                                                                                                                                                                     |  |  |  |
| Security Of The Shop                                 | : | 15,000/-                                                                                                                                                                                                                                                                                                                                                                                                            |  |  |  |
| Implementation                                       | : | <ul> <li>The Business Is Planned To Be Scaled Up By Investment In<br/>Existing Goods Like Bicycle,tube,Hafs,bearring,padel,tayre ,Parts<br/>&amp; others.</li> <li>Average 25% Gain On Sale.</li> <li>The Business Is Operating By Entrepreneur. Existing No<br/>Employee.</li> <li>He Is Doing His Business In Rent Place.</li> <li>Collects Goods From Feni.</li> <li>Agreed Grace Period Is 3 Months.</li> </ul> |  |  |  |