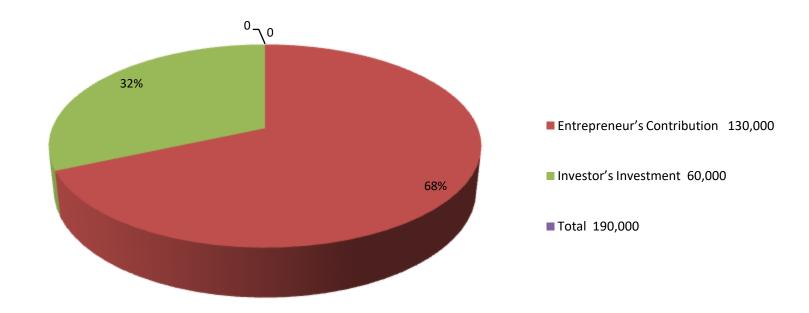

| Investment Breakdown |       |            |                 |      |               |                 |                   |  |
|----------------------|-------|------------|-----------------|------|---------------|-----------------|-------------------|--|
|                      | Exist | Proposed   |                 |      |               |                 |                   |  |
| Particulars          | Qty.  | Unit Price | Amount<br>(BDT) | Qty. | Unit<br>Price | Amount<br>(BDT) | Proposed<br>Total |  |
| Biscuits             | 100   | 50000      | 50000           | 0    | 0             | 0               | 100000            |  |
| Cooker               | 300   | 2500       | 750000          | 20   | 2500          | 50000           | 800000            |  |
| Others               | 0     | 0          | 0               | 0    | 0             | 10000           | 10000             |  |
| Security             | 0     | 0          | 150000          | 0    | 0             | 0               | 150000            |  |
| Total                | 400   | 3500       | 1300000         |      |               | 60000           | 190000            |  |