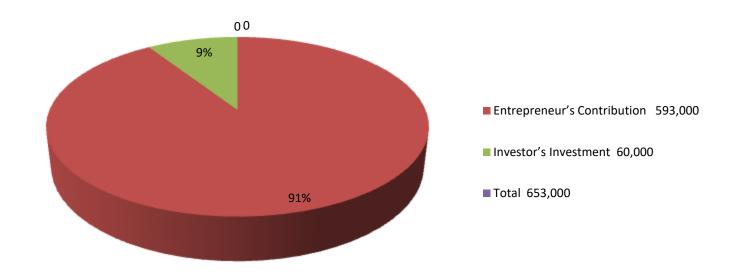

| Proposed Nobili Odyokta Busiliess Illio           |   |                                                                                                                                                                                                                                                                                                                                                                                                                          |  |  |  |
|---------------------------------------------------|---|--------------------------------------------------------------------------------------------------------------------------------------------------------------------------------------------------------------------------------------------------------------------------------------------------------------------------------------------------------------------------------------------------------------------------|--|--|--|
| Business Name                                     | : | MOBILE CITY                                                                                                                                                                                                                                                                                                                                                                                                              |  |  |  |
| Location                                          | : | Ishaque Shopping Complex , Dagoanvuian                                                                                                                                                                                                                                                                                                                                                                                   |  |  |  |
| Total Investment in BDT                           | : | BDT 653,000/-                                                                                                                                                                                                                                                                                                                                                                                                            |  |  |  |
| Financing                                         | : | Self BDT 593,000/-(from existing business) 87% Required Investment BDT 60,000/-(as equity) 13%                                                                                                                                                                                                                                                                                                                           |  |  |  |
| Present salary/drawings from business (estimates) | : | BDT 5,000/-                                                                                                                                                                                                                                                                                                                                                                                                              |  |  |  |
| Proposed Salary                                   | : | BDT 5,000/-                                                                                                                                                                                                                                                                                                                                                                                                              |  |  |  |
| Security                                          | : | 350000                                                                                                                                                                                                                                                                                                                                                                                                                   |  |  |  |
| Implementation                                    | : | <ul> <li>The business is planned to be scaled up by investment in existing goods like; Mobile &amp; Parts item etc.</li> <li>Average 20% gain on sale.</li> <li>The business is operating by entrepreneur. Existing no employees.</li> <li>One will be appointed after receiving equity money</li> <li>The shop is Rented.</li> <li>Collects goods from Feni/Dhaka.</li> <li>Agreed grace period is 3 months.</li> </ul> |  |  |  |

| Investment Breakdown                       |          |       |        |      |        |          |        |
|--------------------------------------------|----------|-------|--------|------|--------|----------|--------|
|                                            | Proposed |       |        |      |        |          |        |
| Particulars Qty. Unit Amount               |          |       | Qty    | Unit | Amount | Proposed |        |
|                                            |          | Price | (BDT)  |      | Price  | (BDT)    | Total  |
| Mobile Batary                              | 200      | 250   | 50000  | 100  | 250    | 25000    | 75000  |
| Charger                                    | 100      | 80    | 8000   | 0    | 0      | 0        | 8000   |
| Mobile                                     | 50       | 2000  | 100000 | 0    | 0      | 0        | 100000 |
| Mobile Casing                              | 500      | 100   | 50000  | 100  | 100    | 10000    | 60000  |
| Bikas                                      | 0        | 0     | 100000 | 0    | 0      | 0        | 100000 |
| Others                                     | 0        | 0     | 20000  | 0    | 0      | 15000    | 35000  |
| Total 850 2430 593000 200 350 60000 653000 |          |       |        |      |        |          | 653000 |