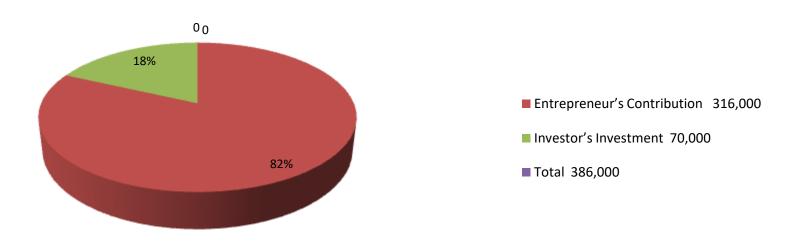

| Proposed Nobin Udyokta Business Info              |   |                                                                                                                                                                                                                                                                                                                                                                |  |  |
|---------------------------------------------------|---|----------------------------------------------------------------------------------------------------------------------------------------------------------------------------------------------------------------------------------------------------------------------------------------------------------------------------------------------------------------|--|--|
| Business Name                                     | : | FENI COLD STORE                                                                                                                                                                                                                                                                                                                                                |  |  |
| Location                                          | : | Polish Line , Feni                                                                                                                                                                                                                                                                                                                                             |  |  |
| Total Investment in BDT                           | : | BDT: 386,000 /-                                                                                                                                                                                                                                                                                                                                                |  |  |
| Financing                                         | : | Self BDT: 316,000/- (from existing business) 82% Required Investment BDT: 70,000/- (as equity) 18%                                                                                                                                                                                                                                                             |  |  |
| Present salary/drawings from business (estimates) | : | BDT 5,000                                                                                                                                                                                                                                                                                                                                                      |  |  |
| Proposed Salary                                   | : | BDT 5,000                                                                                                                                                                                                                                                                                                                                                      |  |  |
| Size of shop                                      | : | 10 ft x 20 ft= 200 square ft                                                                                                                                                                                                                                                                                                                                   |  |  |
| Security                                          | : | 70,000/-                                                                                                                                                                                                                                                                                                                                                       |  |  |
| Implementation                                    | : | <ul> <li>The business is planned to be scaled up by investment in existing goods like; Grocery, Cosmetics, Load, Bikash Etc.</li> <li>Average 08% gain on sales.</li> <li>The shop is rented.</li> <li>The business is operating by entrepreneur. Existing no employee.</li> <li>Collects goods from Feni</li> <li>Agreed grace period is 3 months.</li> </ul> |  |  |