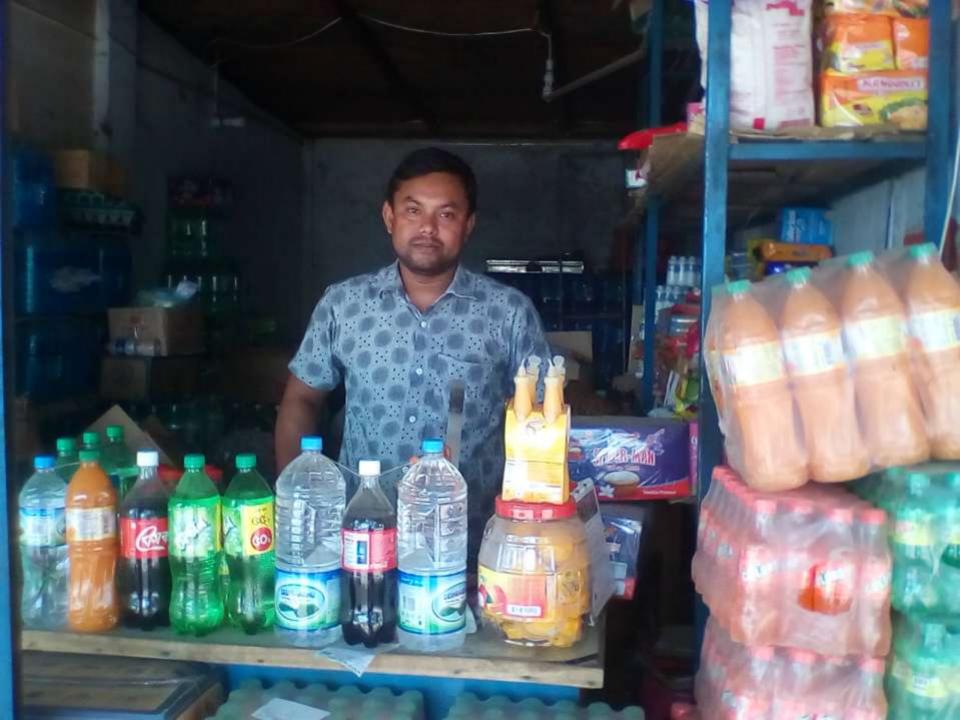

| Proposed Nobin Udyokta Business Info              |   |                                                                                                                                                                                                                                                                                                                                                                |  |  |
|---------------------------------------------------|---|----------------------------------------------------------------------------------------------------------------------------------------------------------------------------------------------------------------------------------------------------------------------------------------------------------------------------------------------------------------|--|--|
| Business Name                                     | : | FENI COLD STORE                                                                                                                                                                                                                                                                                                                                                |  |  |
| Location                                          | : | Polish Line , Feni                                                                                                                                                                                                                                                                                                                                             |  |  |
| Total Investment in BDT                           | : | BDT: 386,000 /-                                                                                                                                                                                                                                                                                                                                                |  |  |
| Financing                                         | : | Self BDT: 316,000/- (from existing business) 82% Required Investment BDT: 70,000/- (as equity) 18%                                                                                                                                                                                                                                                             |  |  |
| Present salary/drawings from business (estimates) | : | BDT 5,000                                                                                                                                                                                                                                                                                                                                                      |  |  |
| Proposed Salary                                   | : | BDT 5,000                                                                                                                                                                                                                                                                                                                                                      |  |  |
| Size of shop                                      | : | 10 ft x 20 ft= 200 square ft                                                                                                                                                                                                                                                                                                                                   |  |  |
| Security                                          | : | 70,000/-                                                                                                                                                                                                                                                                                                                                                       |  |  |
| Implementation                                    | : | <ul> <li>The business is planned to be scaled up by investment in existing goods like; Grocery, Cosmetics, Load, Bikash Etc.</li> <li>Average 08% gain on sales.</li> <li>The shop is rented.</li> <li>The business is operating by entrepreneur. Existing no employee.</li> <li>Collects goods from Feni</li> <li>Agreed grace period is 3 months.</li> </ul> |  |  |

# Pictures