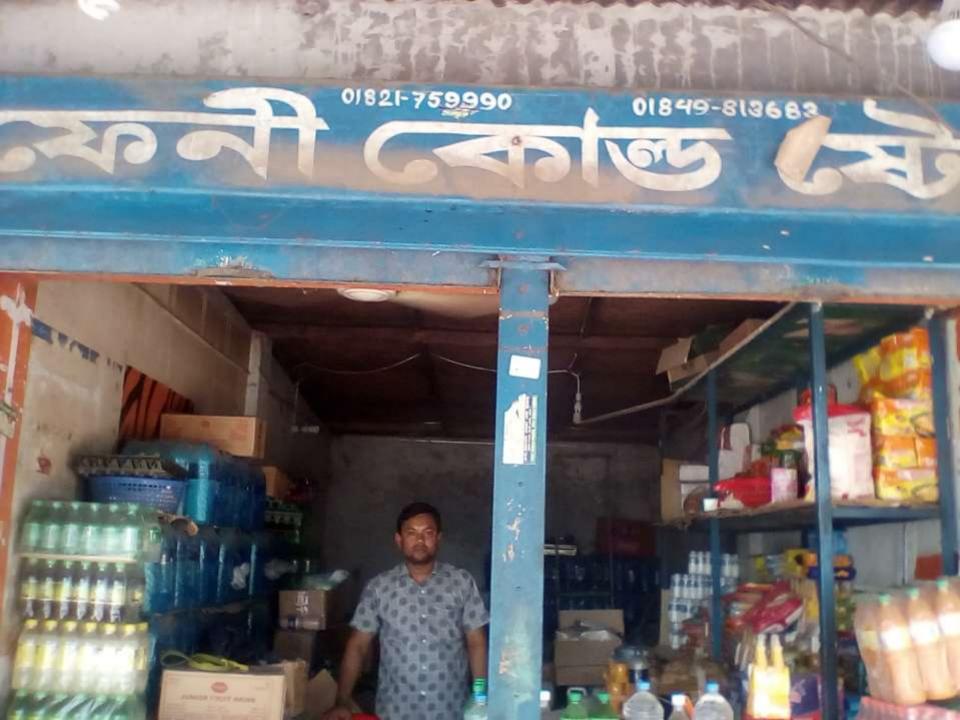

| Proposed Nobin Udyokta Business Info              |   |                                                                                                                                                                                                                                                                                                                                                                |  |  |
|---------------------------------------------------|---|----------------------------------------------------------------------------------------------------------------------------------------------------------------------------------------------------------------------------------------------------------------------------------------------------------------------------------------------------------------|--|--|
| Business Name                                     | : | FENI COLD STORE                                                                                                                                                                                                                                                                                                                                                |  |  |
| Location                                          | : | Polish Line , Feni                                                                                                                                                                                                                                                                                                                                             |  |  |
| Total Investment in BDT                           | : | BDT: 386,000 /-                                                                                                                                                                                                                                                                                                                                                |  |  |
| Financing                                         | : | Self BDT: 316,000/- (from existing business) 82% Required Investment BDT: 70,000/- (as equity) 18%                                                                                                                                                                                                                                                             |  |  |
| Present salary/drawings from business (estimates) | : | BDT 5,000                                                                                                                                                                                                                                                                                                                                                      |  |  |
| Proposed Salary                                   | : | BDT 5,000                                                                                                                                                                                                                                                                                                                                                      |  |  |
| Size of shop                                      | : | 10 ft x 20 ft= 200 square ft                                                                                                                                                                                                                                                                                                                                   |  |  |
| Security                                          | : | 70,000/-                                                                                                                                                                                                                                                                                                                                                       |  |  |
| Implementation                                    | : | <ul> <li>The business is planned to be scaled up by investment in existing goods like; Grocery, Cosmetics, Load, Bikash Etc.</li> <li>Average 08% gain on sales.</li> <li>The shop is rented.</li> <li>The business is operating by entrepreneur. Existing no employee.</li> <li>Collects goods from Feni</li> <li>Agreed grace period is 3 months.</li> </ul> |  |  |

# Pictures