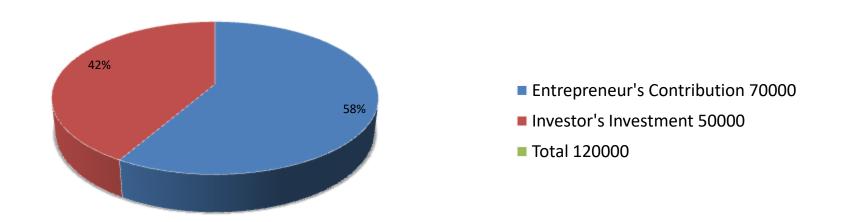

| <b>Proposed</b> | Nobin | Udyokta | <b>Business</b> | Info |
|-----------------|-------|---------|-----------------|------|
|                 |       |         |                 |      |

| 1 Toposca Nobili Gayokta Basiliess Illio          |   |                                                                                                                                                                                                                                                                                                                      |  |  |  |
|---------------------------------------------------|---|----------------------------------------------------------------------------------------------------------------------------------------------------------------------------------------------------------------------------------------------------------------------------------------------------------------------|--|--|--|
| Business Name                                     | : | ZIMI GOBADI KHAMAR                                                                                                                                                                                                                                                                                                   |  |  |  |
| Location                                          | : | Vill: Basodep pur ,P.O:Basodep pur ,P.S: Chapainobabgong ,<br>Dist: Chapainobabgong                                                                                                                                                                                                                                  |  |  |  |
| Total Investment in BDT                           | : | BDT 1,50,000/-                                                                                                                                                                                                                                                                                                       |  |  |  |
| Financing                                         | : | Self BDT 100,000/ -(from existing business)67%                                                                                                                                                                                                                                                                       |  |  |  |
|                                                   |   | Required Investment BDT 50,000/-(as equity) 33%                                                                                                                                                                                                                                                                      |  |  |  |
| Present salary/drawings from business (estimates) | : | BDT 5000/-                                                                                                                                                                                                                                                                                                           |  |  |  |
| Proposed Salary                                   | : | 5000/=                                                                                                                                                                                                                                                                                                               |  |  |  |
| Size of shop                                      | : | 10ft x 08ft= 80 square ft                                                                                                                                                                                                                                                                                            |  |  |  |
| Security of the shop                              | : | -NO                                                                                                                                                                                                                                                                                                                  |  |  |  |
| Implementation                                    | : | <ul> <li>The business is planned to be scaled up by investment in existing goods like; Farm</li> <li>The business is operating by entrepreneur. Existing no employees.</li> <li>Average gain</li> <li>The farm is owned.</li> <li>Collects goods from Kakonhat.</li> <li>Agreed grace period is 3 months.</li> </ul> |  |  |  |

| Investment Breakdown |          |          |                |  |  |  |  |
|----------------------|----------|----------|----------------|--|--|--|--|
| Particulars          | Existing | Proposed | Proposed Total |  |  |  |  |
| Cow                  | 100000   | 40000    | 140000         |  |  |  |  |
| Food                 | 0        | 10000    | 10000          |  |  |  |  |
|                      | 0        | 0        | 0              |  |  |  |  |
|                      |          |          |                |  |  |  |  |
| Total                | 100000   | 50000    | 150000         |  |  |  |  |