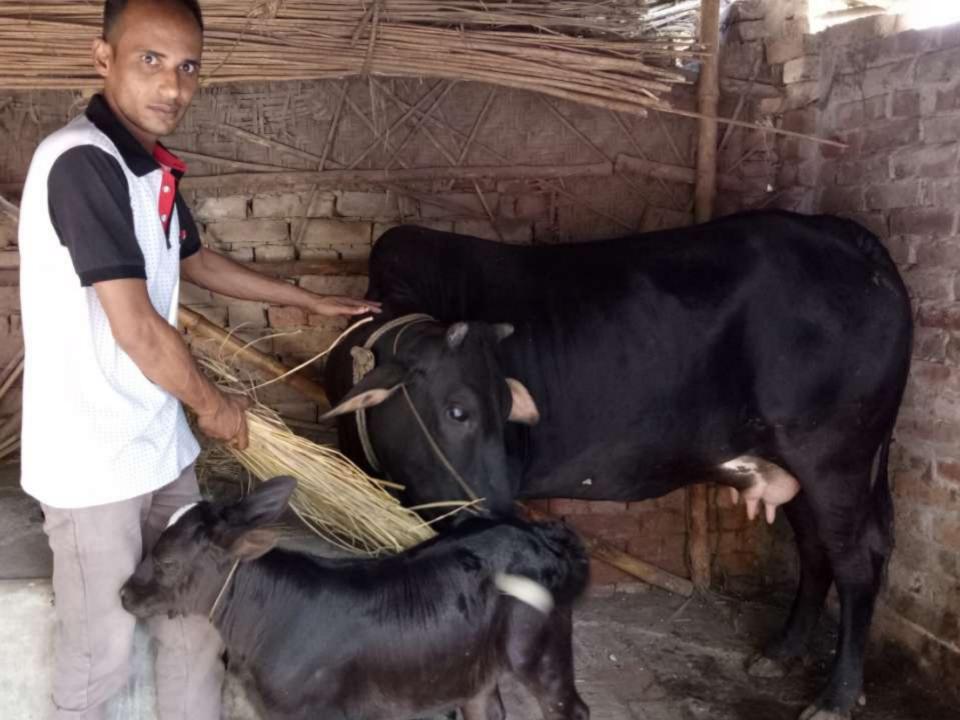

| <b>Proposed</b> | Nobin | Udyokta | <b>Business</b> | Info |
|-----------------|-------|---------|-----------------|------|
|                 |       |         |                 |      |

| 1 Toposca Nobili Gayokta Basiliess Illio          |   |                                                                                                                                                                                                                                                                                                                      |  |  |  |
|---------------------------------------------------|---|----------------------------------------------------------------------------------------------------------------------------------------------------------------------------------------------------------------------------------------------------------------------------------------------------------------------|--|--|--|
| Business Name                                     | : | ZIMI GOBADI KHAMAR                                                                                                                                                                                                                                                                                                   |  |  |  |
| Location                                          | : | Vill: Basodep pur ,P.O:Basodep pur ,P.S: Chapainobabgong ,<br>Dist: Chapainobabgong                                                                                                                                                                                                                                  |  |  |  |
| Total Investment in BDT                           | : | BDT 1,50,000/-                                                                                                                                                                                                                                                                                                       |  |  |  |
| Financing                                         | : | Self BDT 100,000/ -(from existing business)67%                                                                                                                                                                                                                                                                       |  |  |  |
|                                                   |   | Required Investment BDT 50,000/-(as equity) 33%                                                                                                                                                                                                                                                                      |  |  |  |
| Present salary/drawings from business (estimates) | : | BDT 5000/-                                                                                                                                                                                                                                                                                                           |  |  |  |
| Proposed Salary                                   | : | 5000/=                                                                                                                                                                                                                                                                                                               |  |  |  |
| Size of shop                                      | : | 10ft x 08ft= 80 square ft                                                                                                                                                                                                                                                                                            |  |  |  |
| Security of the shop                              | : | -NO                                                                                                                                                                                                                                                                                                                  |  |  |  |
| Implementation                                    | : | <ul> <li>The business is planned to be scaled up by investment in existing goods like; Farm</li> <li>The business is operating by entrepreneur. Existing no employees.</li> <li>Average gain</li> <li>The farm is owned.</li> <li>Collects goods from Kakonhat.</li> <li>Agreed grace period is 3 months.</li> </ul> |  |  |  |