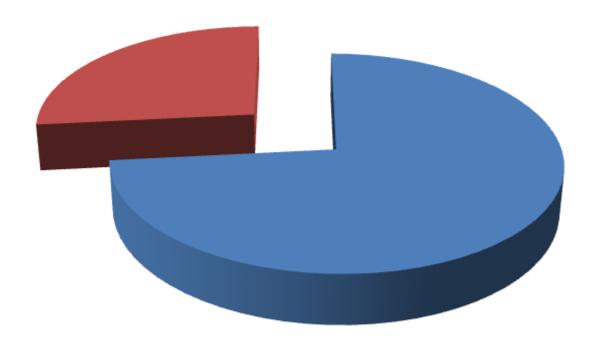

#### **SOURCE OF FINANCE**

- **■** Entrepreneur's Contribution BDT 138,000 (73%)
- **■** GSSB's Investment BDT 50,000 (27%)
- Total Capital BDT 188,000

**Amount (BDT)** 