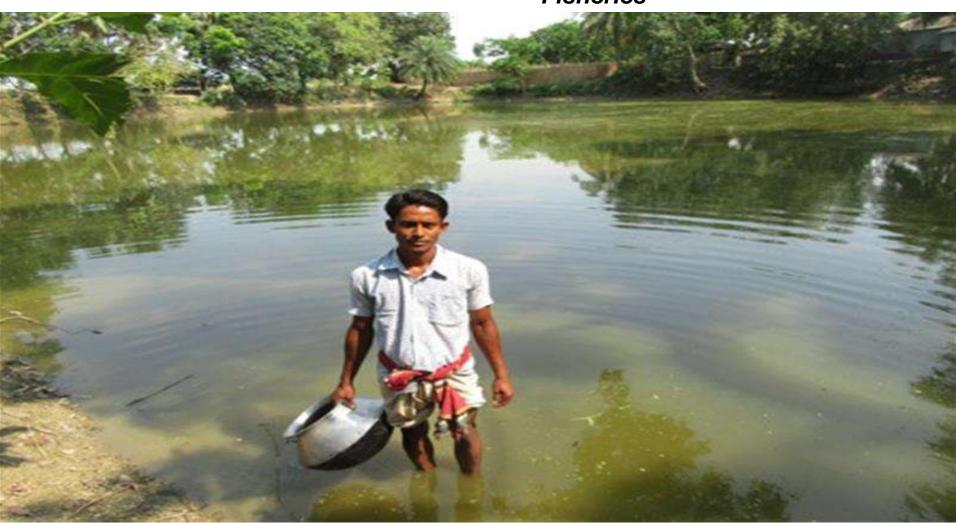

#### PROPOSED NOBIN UDYOKTA BUSINESS INFO

| Business Name                                             | :        | Altab Modso Khamar             |
|-----------------------------------------------------------|----------|--------------------------------|
| Address/ Location                                         | ••       | chewkhali, bagmara, rajshahi   |
| Total Investment Required in BDT                          | :        | Tk. 188,000                    |
| Financing                                                 | :        | Self Tk. 138,000               |
|                                                           |          | Required Investment Tk. 50,000 |
| Present salary/drawings from business                     | ••       | BDT 5,000 (Five Thousand)      |
| Proposed Salary                                           | ••       | N/A                            |
| Proposed Business<br>Implementation Plan                  |          |                                |
| (i) % of present gross profit margin                      | :        | From Product 40%               |
| (ii) Estimated % of proposed gross profit margin          | :        | From Product 40%               |
| (iii) In future risk mgt. plan (from fire, disaster etc.) | :        | N/A                            |
|                                                           | <u> </u> |                                |