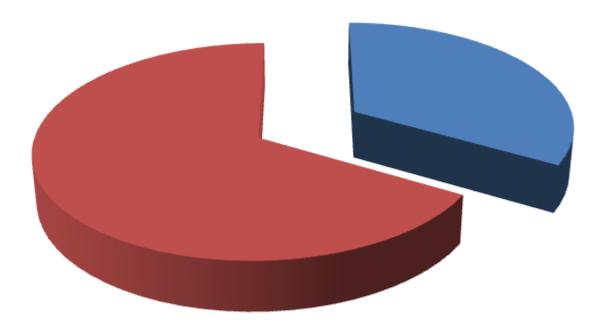

#### **SOURCE OF FINANCE**

- **■** Entrepreneur's Contribution BDT 50,000 (33%)
- **■** GSSB's Investment BDT 100,000 (67%)
- Total Capital BDT 150,000

**Amount (BDT)** 