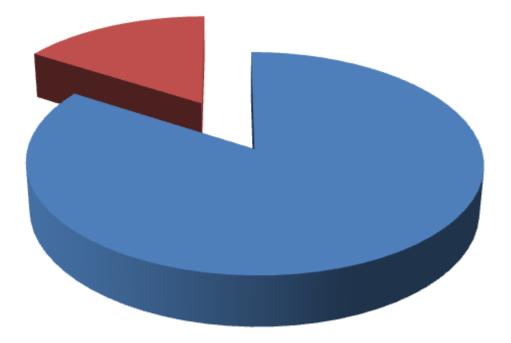

## **SOURCE OF FINANCE**

Entrepreneur's Contribution BDT 370,000 (84%)

**GSSB's Investment BDT 70,000 (16%)** 

■ Total Capital BDT 440,000

Amount (BDT)