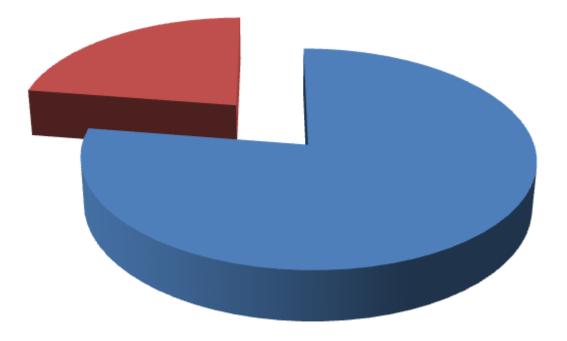

## **SOURCE OF FINANCE**

Entrepreneur's Contribution BDT 275,000 (77%)

**GSSB's Investment BDT 80,000 (23%)** 

■ Total Capital BDT 355,000

Amount (BDT)