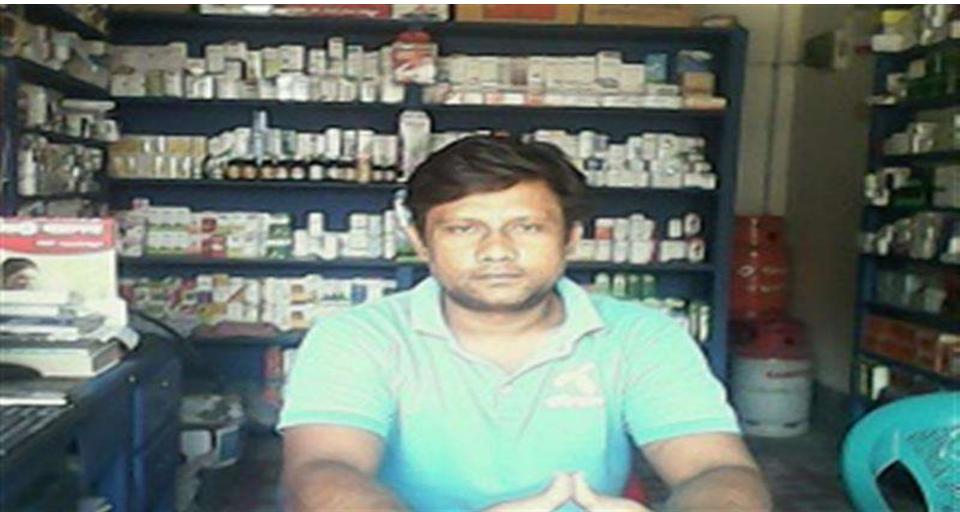

Business Category

- Proposed NU Business Name : Saroni Medicine and Telicom
  - : Micro Business, Chemical **Business**



Business Proposal Identified & Prepared by

Business Proposal Verified by

- Md. Farhad Hossain, Unit Incharge Tangail : Sodor, Tangail, Zone 01.
- Md. Farhad Hossain .

# BRIEF BIO OF THE PROPOSED NOBIN UDYOKTA

| Name and address                 | :  | : Khademul Hassan                             |  |
|----------------------------------|----|-----------------------------------------------|--|
|                                  |    | Vill: Deuli, Union: Kashil, District: Tangail |  |
| Age                              |    | 33 years                                      |  |
| Marital Status                   | •• | Married                                       |  |
| Children                         | •  | 1 (One) Daughter                              |  |
| No. of siblings