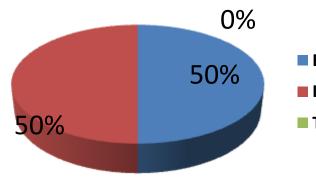

| Proposed Nobin Udyokta Business Info                    |   |                                                                                                                                                                                                                                                                                                                                                                                                                           |  |  |  |  |  |
|---------------------------------------------------------|---|---------------------------------------------------------------------------------------------------------------------------------------------------------------------------------------------------------------------------------------------------------------------------------------------------------------------------------------------------------------------------------------------------------------------------|--|--|--|--|--|
| Business Name                                           | : | Parnto Medical Hall                                                                                                                                                                                                                                                                                                                                                                                                       |  |  |  |  |  |
| Location                                                |   |                                                                                                                                                                                                                                                                                                                                                                                                                           |  |  |  |  |  |
| Total Investment in BDT                                 | : | BDT 120,000/-                                                                                                                                                                                                                                                                                                                                                                                                             |  |  |  |  |  |
| Financing                                               | : | Self BDT 60,000/- (from existing business) 50 %                                                                                                                                                                                                                                                                                                                                                                           |  |  |  |  |  |
|                                                         |   | Required Investment BDT 60,000/- (as equity) 50 %                                                                                                                                                                                                                                                                                                                                                                         |  |  |  |  |  |
| Present<br>salary/drawings from<br>business (estimates) | : | BDT 5,000                                                                                                                                                                                                                                                                                                                                                                                                                 |  |  |  |  |  |
| Proposed Salary                                         | : | BDT 5,000                                                                                                                                                                                                                                                                                                                                                                                                                 |  |  |  |  |  |
| Size of shop                                            |   | 10 ft x 10 ft= 100 square ft                                                                                                                                                                                                                                                                                                                                                                                              |  |  |  |  |  |
| Security of the shop                                    |   | BDT 0,000                                                                                                                                                                                                                                                                                                                                                                                                                 |  |  |  |  |  |
| Implementation                                          | : | <ul> <li>The business is planned to be scaled up by investment in existing goods like; Agitromaisin, Flopenticil, Safredin, Vetamin-3, Ciprocin, Seficgin, Omiplazom, Calciam etc.</li> <li>Average 0 % gain on sales.</li> <li>The business is operating by entrepreneur. Existing no employee.</li> <li>The shop is Woner .</li> <li>Collects goods from Kalihati.</li> <li>Agreed grace period is 3 months.</li> </ul> |  |  |  |  |  |