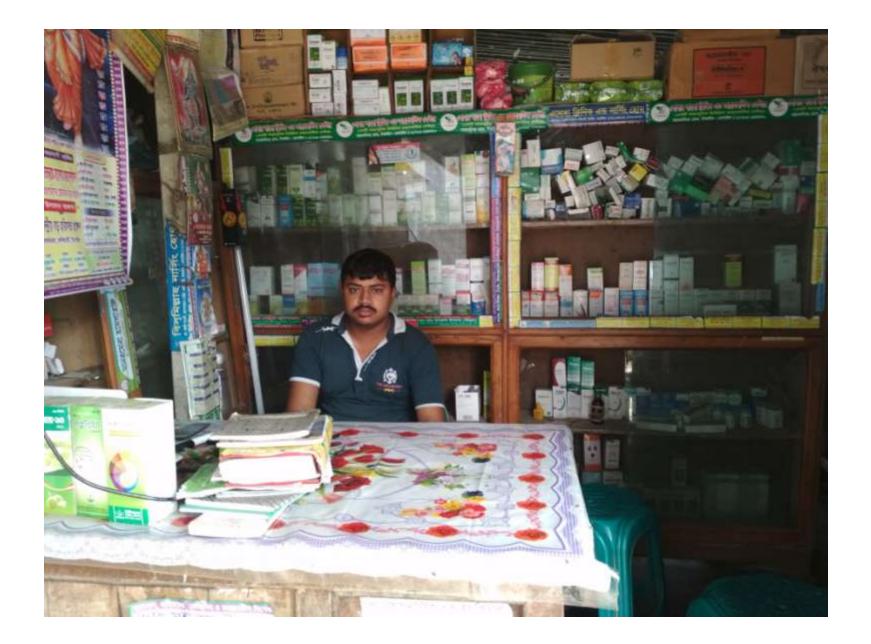

| Proposed Nobin Udyokta Business Info                    |   |                                                                                                                                                                                                                                                                                                                                                                                                                           |  |  |  |  |  |
|---------------------------------------------------------|---|---------------------------------------------------------------------------------------------------------------------------------------------------------------------------------------------------------------------------------------------------------------------------------------------------------------------------------------------------------------------------------------------------------------------------|--|--|--|--|--|
| Business Name                                           | : | Parnto Medical Hall                                                                                                                                                                                                                                                                                                                                                                                                       |  |  |  |  |  |
| Location                                                |   |                                                                                                                                                                                                                                                                                                                                                                                                                           |  |  |  |  |  |
| Total Investment in BDT                                 | : | BDT 120,000/-                                                                                                                                                                                                                                                                                                                                                                                                             |  |  |  |  |  |
| Financing                                               | : | Self BDT 60,000/- (from existing business) 50 %                                                                                                                                                                                                                                                                                                                                                                           |  |  |  |  |  |
|                                                         |   | Required Investment BDT 60,000/- (as equity) 50 %                                                                                                                                                                                                                                                                                                                                                                         |  |  |  |  |  |
| Present<br>salary/drawings from<br>business (estimates) | : | BDT 5,000                                                                                                                                                                                                                                                                                                                                                                                                                 |  |  |  |  |  |
| Proposed Salary                                         | : | BDT 5,000                                                                                                                                                                                                                                                                                                                                                                                                                 |  |  |  |  |  |
| Size of shop                                            |   | 10 ft x 10 ft= 100 square ft                                                                                                                                                                                                                                                                                                                                                                                              |  |  |  |  |  |
| Security of the shop                                    |   | BDT 0,000                                                                                                                                                                                                                                                                                                                                                                                                                 |  |  |  |  |  |
| Implementation                                          | : | <ul> <li>The business is planned to be scaled up by investment in existing goods like; Agitromaisin, Flopenticil, Safredin, Vetamin-3, Ciprocin, Seficgin, Omiplazom, Calciam etc.</li> <li>Average 0 % gain on sales.</li> <li>The business is operating by entrepreneur. Existing no employee.</li> <li>The shop is Woner .</li> <li>Collects goods from Kalihati.</li> <li>Agreed grace period is 3 months.</li> </ul> |  |  |  |  |  |