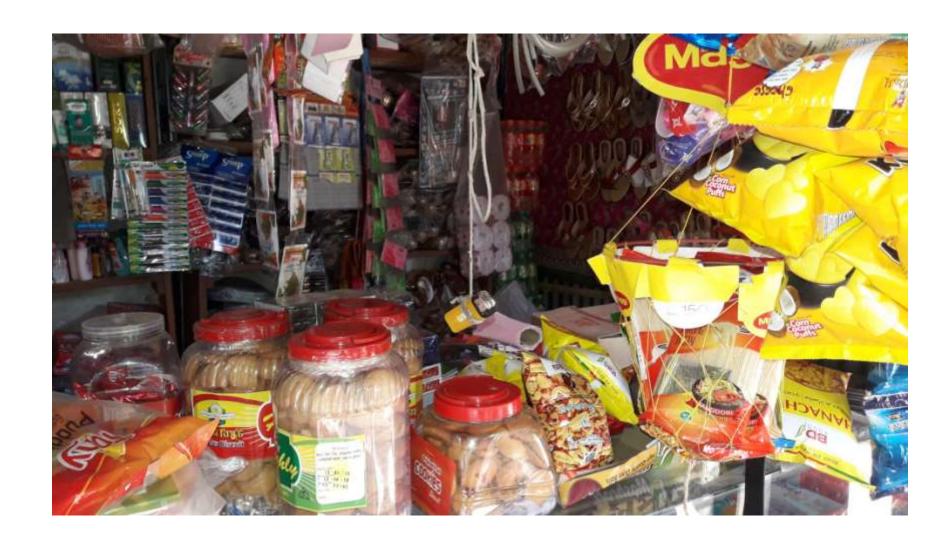

# Pictures

| Proposed Nobin Udyokta Business Info              |          |                                                                                                                                                                                                                                                                                                                                                                         |  |  |  |  |
|---------------------------------------------------|----------|-------------------------------------------------------------------------------------------------------------------------------------------------------------------------------------------------------------------------------------------------------------------------------------------------------------------------------------------------------------------------|--|--|--|--|
| Business Name                                     | <u>:</u> | Jelly Telecom                                                                                                                                                                                                                                                                                                                                                           |  |  |  |  |
| Location                                          | <b>:</b> | Bogajan Bazar , Singura                                                                                                                                                                                                                                                                                                                                                 |  |  |  |  |
| Total Investment in BDT                           | :        | BDT 380,000/-                                                                                                                                                                                                                                                                                                                                                           |  |  |  |  |
| Financing                                         | :        | Self BDT 300,000/- (from existing business) 79%                                                                                                                                                                                                                                                                                                                         |  |  |  |  |
|                                                   |          | Required Investment BDT 800,000/- (as equity) 21%                                                                                                                                                                                                                                                                                                                       |  |  |  |  |
| Present salary/drawings from business (estimates) | :        | BDT 5,000                                                                                                                                                                                                                                                                                                                                                               |  |  |  |  |
| Proposed Salary                                   | :        | BDT 5,000                                                                                                                                                                                                                                                                                                                                                               |  |  |  |  |
| Size of shop                                      | :        | 7 ft x 15 ft=105 square ft                                                                                                                                                                                                                                                                                                                                              |  |  |  |  |
| Security of the shop                              | :        | BDT 15,000                                                                                                                                                                                                                                                                                                                                                              |  |  |  |  |
| Implementation                                    | :        | <ul> <li>The business is planned to be scaled up by investment in existing goods like; Gas Silinder, Gas Stove, Bkash, sOAP etc.</li> <li>Average 20 % gain on sales.</li> <li>The business is operating by entrepreneur. Existing no employee.</li> <li>The shop is rented.</li> <li>Collects goods from Ghatail.</li> <li>Agreed grace period is 3 months.</li> </ul> |  |  |  |  |