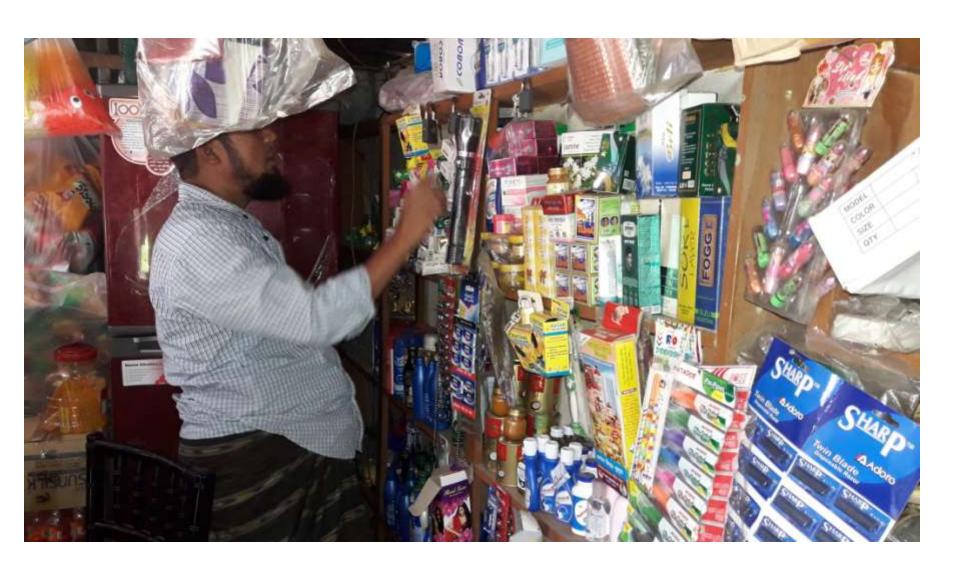

| Proposed Nobin Udyokta Business Info              |          |                                                                                                                                                                                                                                                                                                                                                                         |  |  |  |  |
|---------------------------------------------------|----------|-------------------------------------------------------------------------------------------------------------------------------------------------------------------------------------------------------------------------------------------------------------------------------------------------------------------------------------------------------------------------|--|--|--|--|
| Business Name                                     | <u>:</u> | Jelly Telecom                                                                                                                                                                                                                                                                                                                                                           |  |  |  |  |
| Location                                          | <b>:</b> | Bogajan Bazar , Singura                                                                                                                                                                                                                                                                                                                                                 |  |  |  |  |
| Total Investment in BDT                           | :        | BDT 380,000/-                                                                                                                                                                                                                                                                                                                                                           |  |  |  |  |
| Financing                                         | :        | Self BDT 300,000/- (from existing business) 79%                                                                                                                                                                                                                                                                                                                         |  |  |  |  |
|                                                   |          | Required Investment BDT 800,000/- (as equity) 21%                                                                                                                                                                                                                                                                                                                       |  |  |  |  |
| Present salary/drawings from business (estimates) | :        | BDT 5,000                                                                                                                                                                                                                                                                                                                                                               |  |  |  |  |
| Proposed Salary                                   | :        | BDT 5,000                                                                                                                                                                                                                                                                                                                                                               |  |  |  |  |
| Size of shop                                      | :        | 7 ft x 15 ft=105 square ft                                                                                                                                                                                                                                                                                                                                              |  |  |  |  |
| Security of the shop                              | :        | BDT 15,000                                                                                                                                                                                                                                                                                                                                                              |  |  |  |  |
| Implementation                                    | :        | <ul> <li>The business is planned to be scaled up by investment in existing goods like; Gas Silinder, Gas Stove, Bkash, sOAP etc.</li> <li>Average 20 % gain on sales.</li> <li>The business is operating by entrepreneur. Existing no employee.</li> <li>The shop is rented.</li> <li>Collects goods from Ghatail.</li> <li>Agreed grace period is 3 months.</li> </ul> |  |  |  |  |

# Pictures