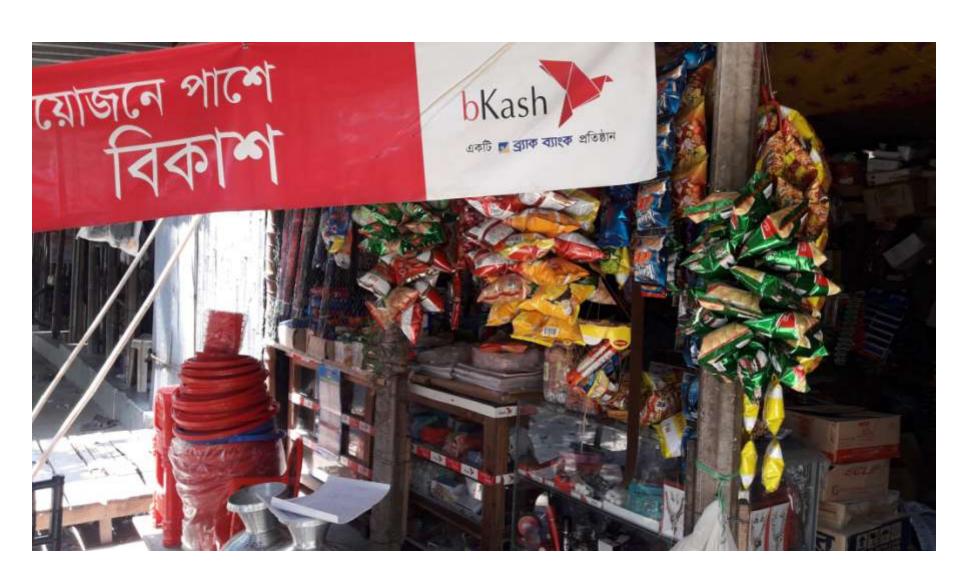

# Pictures

| Proposed Nobin Udyokta Business Info              |          |                                                                                                                                                                                                                                                                                                                                                                         |  |  |  |  |
|---------------------------------------------------|----------|-------------------------------------------------------------------------------------------------------------------------------------------------------------------------------------------------------------------------------------------------------------------------------------------------------------------------------------------------------------------------|--|--|--|--|
| Business Name                                     | <u>:</u> | Jelly Telecom                                                                                                                                                                                                                                                                                                                                                           |  |  |  |  |
| Location                                          | <b>:</b> | Bogajan Bazar , Singura                                                                                                                                                                                                                                                                                                                                                 |  |  |  |  |
| Total Investment in BDT                           | :        | BDT 380,000/-                                                                                                                                                                                                                                                                                                                                                           |  |  |  |  |
| Financing                                         | :        | Self BDT 300,000/- (from existing business) 79%                                                                                                                                                                                                                                                                                                                         |  |  |  |  |
|                                                   |          | Required Investment BDT 800,000/- (as equity) 21%                                                                                                                                                                                                                                                                                                                       |  |  |  |  |
| Present salary/drawings from business (estimates) | :        | BDT 5,000                                                                                                                                                                                                                                                                                                                                                               |  |  |  |  |
| Proposed Salary                                   | :        | BDT 5,000                                                                                                                                                                                                                                                                                                                                                               |  |  |  |  |
| Size of shop                                      | :        | 7 ft x 15 ft=105 square ft                                                                                                                                                                                                                                                                                                                                              |  |  |  |  |
| Security of the shop                              | :        | BDT 15,000                                                                                                                                                                                                                                                                                                                                                              |  |  |  |  |
| Implementation                                    | :        | <ul> <li>The business is planned to be scaled up by investment in existing goods like; Gas Silinder, Gas Stove, Bkash, sOAP etc.</li> <li>Average 20 % gain on sales.</li> <li>The business is operating by entrepreneur. Existing no employee.</li> <li>The shop is rented.</li> <li>Collects goods from Ghatail.</li> <li>Agreed grace period is 3 months.</li> </ul> |  |  |  |  |