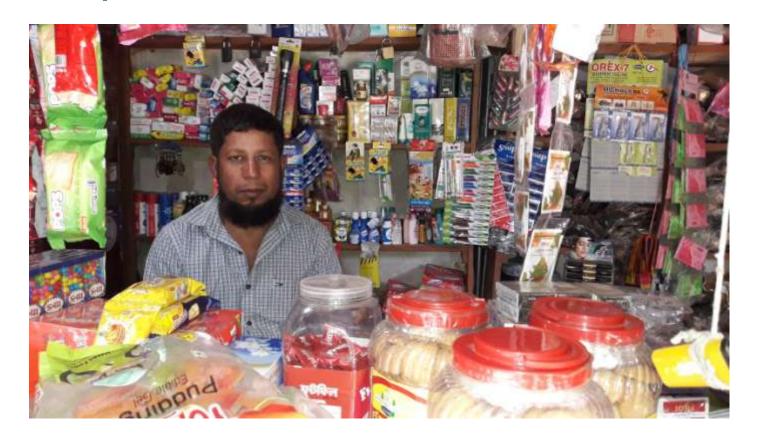

| Proposed Nobin Udyokta Business Info              |          |                                                                                                                                                                                                                                                                                                                                                                         |  |  |  |  |
|---------------------------------------------------|----------|-------------------------------------------------------------------------------------------------------------------------------------------------------------------------------------------------------------------------------------------------------------------------------------------------------------------------------------------------------------------------|--|--|--|--|
| Business Name                                     | <u>:</u> | Jelly Telecom                                                                                                                                                                                                                                                                                                                                                           |  |  |  |  |
| Location                                          | <b>:</b> | Bogajan Bazar , Singura                                                                                                                                                                                                                                                                                                                                                 |  |  |  |  |
| Total Investment in BDT                           | :        | BDT 380,000/-                                                                                                                                                                                                                                                                                                                                                           |  |  |  |  |
| Financing                                         | :        | Self BDT 300,000/- (from existing business) 79%                                                                                                                                                                                                                                                                                                                         |  |  |  |  |
|                                                   |          | Required Investment BDT 800,000/- (as equity) 21%                                                                                                                                                                                                                                                                                                                       |  |  |  |  |
| Present salary/drawings from business (estimates) | :        | BDT 5,000                                                                                                                                                                                                                                                                                                                                                               |  |  |  |  |
| Proposed Salary                                   | :        | BDT 5,000                                                                                                                                                                                                                                                                                                                                                               |  |  |  |  |
| Size of shop                                      | :        | 7 ft x 15 ft=105 square ft                                                                                                                                                                                                                                                                                                                                              |  |  |  |  |
| Security of the shop                              | :        | BDT 15,000                                                                                                                                                                                                                                                                                                                                                              |  |  |  |  |
| Implementation                                    | :        | <ul> <li>The business is planned to be scaled up by investment in existing goods like; Gas Silinder, Gas Stove, Bkash, sOAP etc.</li> <li>Average 20 % gain on sales.</li> <li>The business is operating by entrepreneur. Existing no employee.</li> <li>The shop is rented.</li> <li>Collects goods from Ghatail.</li> <li>Agreed grace period is 3 months.</li> </ul> |  |  |  |  |

# Pictures