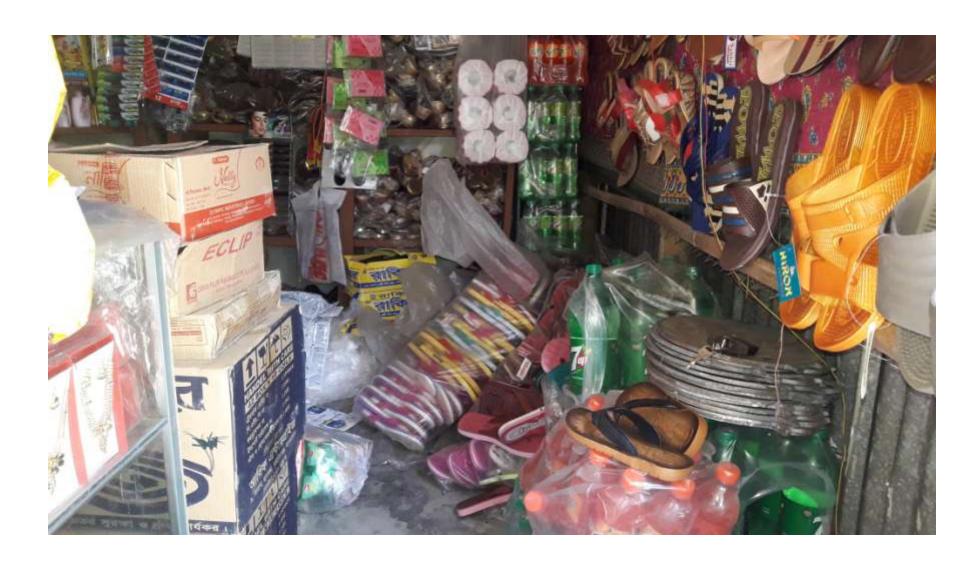

# Pictures

| Proposed Nobin Udyokta Business Info              |          |                                                                                                                                                                                                                                                                                                                                                                         |  |  |  |  |
|---------------------------------------------------|----------|-------------------------------------------------------------------------------------------------------------------------------------------------------------------------------------------------------------------------------------------------------------------------------------------------------------------------------------------------------------------------|--|--|--|--|
| Business Name                                     | <u>:</u> | Jelly Telecom                                                                                                                                                                                                                                                                                                                                                           |  |  |  |  |
| Location                                          | <b>:</b> | Bogajan Bazar , Singura                                                                                                                                                                                                                                                                                                                                                 |  |  |  |  |
| Total Investment in BDT                           | :        | BDT 380,000/-                                                                                                                                                                                                                                                                                                                                                           |  |  |  |  |
| Financing                                         | :        | Self BDT 300,000/- (from existing business) 79%                                                                                                                                                                                                                                                                                                                         |  |  |  |  |
|                                                   |          | Required Investment BDT 800,000/- (as equity) 21%                                                                                                                                                                                                                                                                                                                       |  |  |  |  |
| Present salary/drawings from business (estimates) | :        | BDT 5,000                                                                                                                                                                                                                                                                                                                                                               |  |  |  |  |
| Proposed Salary                                   | :        | BDT 5,000                                                                                                                                                                                                                                                                                                                                                               |  |  |  |  |
| Size of shop                                      | :        | 7 ft x 15 ft=105 square ft                                                                                                                                                                                                                                                                                                                                              |  |  |  |  |
| Security of the shop                              | :        | BDT 15,000                                                                                                                                                                                                                                                                                                                                                              |  |  |  |  |
| Implementation                                    | :        | <ul> <li>The business is planned to be scaled up by investment in existing goods like; Gas Silinder, Gas Stove, Bkash, sOAP etc.</li> <li>Average 20 % gain on sales.</li> <li>The business is operating by entrepreneur. Existing no employee.</li> <li>The shop is rented.</li> <li>Collects goods from Ghatail.</li> <li>Agreed grace period is 3 months.</li> </ul> |  |  |  |  |