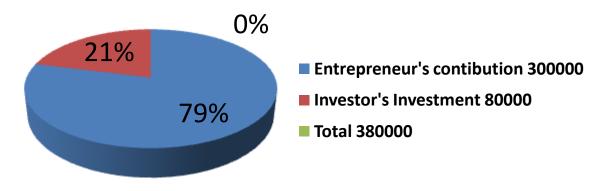

| Investment Breakdown |          |          |            |              |          |          |            |         |  |
|----------------------|----------|----------|------------|--------------|----------|----------|------------|---------|--|
| Doutieulous          |          | Existing | g          | Particulars  |          | Proposed |            |         |  |
| Particulars          | Quantity | Price    | Unit Price |              | Quantity | Price    | Unit Price | Total   |  |
| Gas Stove            | 15       | 1850     | 27750      | Gas Stove    | 10       | 1850     | 18,500     | 46,250  |  |
| Gas Silender         | 18       | 2100     | 37800      | Gas Silender | 15       | 2100     | 31,500     | 69,300  |  |
| Cosmatics            | 1000     | 50       | 50000      | Bkash        | 1        | 30000    | 30,000     | 80,000  |  |
| Plastic Item         | 100      | 200      | 20000      |              |          |          | 0          | 20,000  |  |
| Steel Item           | 100      | 200      | 20000      |              |          |          | 0          | 20,000  |  |
| Soap                 | 100      | 40       | 4000       |              |          |          | 0          | 4,000   |  |
| Bkash                | 1        | 80,000   | 80000      |              |          |          | 0          | 80,000  |  |
| Flexiload            | 3        | 7000     | 21000      |              |          |          | 0          | 21,000  |  |
|                      |          |          | 0          |              |          |          | 0          | 0       |  |
| Others               |          |          | 9450       | Others       |          |          |            | 9,450   |  |
| Secuirity of Shop    |          |          |            |              |          |          |            | 0       |  |
| Machinaries          |          |          | 30000      |              |          |          |            | 30,000  |  |
| Total                |          |          | 300,000    |              |          |          | 80,000     | 380,000 |  |