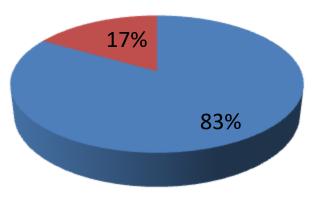

| Proposed Nobin Udyokta Business Info              |                                                   |                                                                                                                                                                                                                                                                                                                                                    |  |  |  |  |
|---------------------------------------------------|---------------------------------------------------|----------------------------------------------------------------------------------------------------------------------------------------------------------------------------------------------------------------------------------------------------------------------------------------------------------------------------------------------------|--|--|--|--|
| Business Name                                     | :                                                 | Zahangir Dairy Farm                                                                                                                                                                                                                                                                                                                                |  |  |  |  |
| Location                                          | :                                                 | Longonipara,Borua,Khilkhet,Dhaka                                                                                                                                                                                                                                                                                                                   |  |  |  |  |
| Total Investment in BDT                           | :                                                 | BDT 600,000/-                                                                                                                                                                                                                                                                                                                                      |  |  |  |  |
| Financing                                         | : Self BDT 500,000/- (from existing business) 83% |                                                                                                                                                                                                                                                                                                                                                    |  |  |  |  |
|                                                   |                                                   | Required Investment BDT 100,000/- (as equity) 17 %                                                                                                                                                                                                                                                                                                 |  |  |  |  |
| Present salary/drawings from business (estimates) | :                                                 | BDT 5,000                                                                                                                                                                                                                                                                                                                                          |  |  |  |  |
| Proposed Salary                                   | :                                                 | BDT 5,000                                                                                                                                                                                                                                                                                                                                          |  |  |  |  |
| Size of shop                                      | :                                                 | 30 ft x 20 ft= square ft                                                                                                                                                                                                                                                                                                                           |  |  |  |  |
| Security of the shop                              | :                                                 | The Shop Is Owner                                                                                                                                                                                                                                                                                                                                  |  |  |  |  |
| Implementation                                    | :                                                 | <ul> <li>The business is planned to be scaled up by investment in existing goods like; Cow, Ox, Culves etc.</li> <li>Average 30 % gain on sales.</li> <li>The business is operating by entrepreneur. Existing One employee.</li> <li>The shop is Owner .</li> <li>Collects goods from Pabna .</li> <li>Agreed grace period is 3 months.</li> </ul> |  |  |  |  |