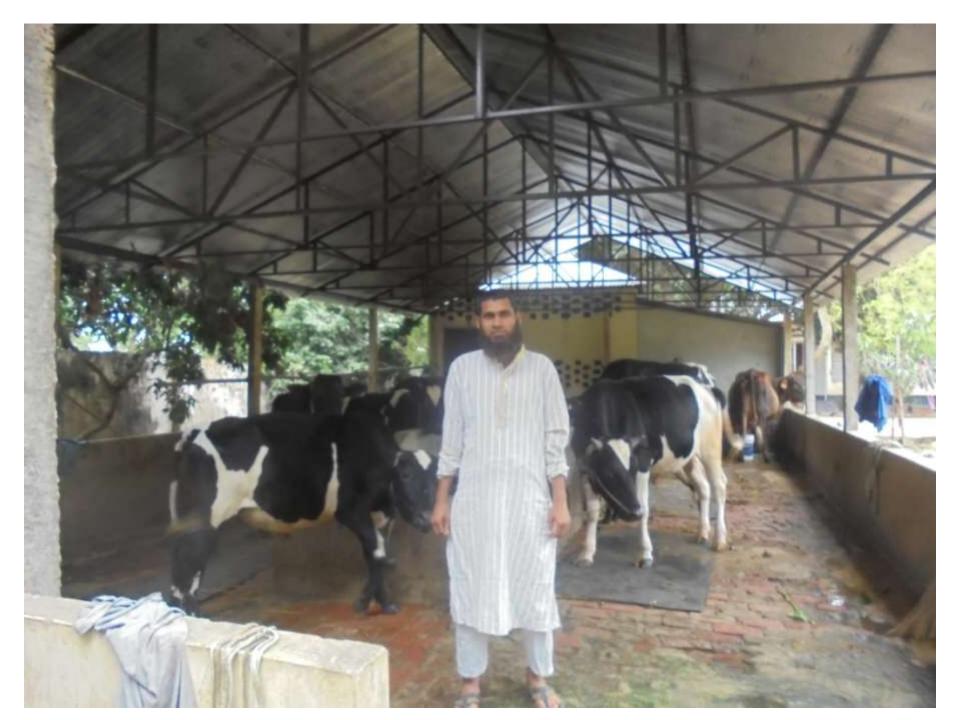

# Pictures

ग्राभीन न्यारक

अर्ष शहनत्र भाग वड

50

AMZ OF THER

des de

to The

टक्सिमार

| Proposed Nobin Udyokta Business Info              |                                                   |                                                                                                                                                                                                                                                                                                                                                    |  |  |  |  |
|---------------------------------------------------|---------------------------------------------------|----------------------------------------------------------------------------------------------------------------------------------------------------------------------------------------------------------------------------------------------------------------------------------------------------------------------------------------------------|--|--|--|--|
| Business Name                                     | :                                                 | Zahangir Dairy Farm                                                                                                                                                                                                                                                                                                                                |  |  |  |  |
| Location                                          | :                                                 | Longonipara,Borua,Khilkhet,Dhaka                                                                                                                                                                                                                                                                                                                   |  |  |  |  |
| Total Investment in BDT                           | :                                                 | BDT 600,000/-                                                                                                                                                                                                                                                                                                                                      |  |  |  |  |
| Financing                                         | : Self BDT 500,000/- (from existing business) 83% |                                                                                                                                                                                                                                                                                                                                                    |  |  |  |  |
|                                                   |                                                   | Required Investment BDT 100,000/- (as equity) 17 %                                                                                                                                                                                                                                                                                                 |  |  |  |  |
| Present salary/drawings from business (estimates) | :                                                 | BDT 5,000                                                                                                                                                                                                                                                                                                                                          |  |  |  |  |
| Proposed Salary                                   | :                                                 | BDT 5,000                                                                                                                                                                                                                                                                                                                                          |  |  |  |  |
| Size of shop                                      | :                                                 | 30 ft x 20 ft= square ft                                                                                                                                                                                                                                                                                                                           |  |  |  |  |
| Security of the shop                              | :                                                 | The Shop Is Owner                                                                                                                                                                                                                                                                                                                                  |  |  |  |  |
| Implementation                                    | :                                                 | <ul> <li>The business is planned to be scaled up by investment in existing goods like; Cow, Ox, Culves etc.</li> <li>Average 30 % gain on sales.</li> <li>The business is operating by entrepreneur. Existing One employee.</li> <li>The shop is Owner .</li> <li>Collects goods from Pabna .</li> <li>Agreed grace period is 3 months.</li> </ul> |  |  |  |  |