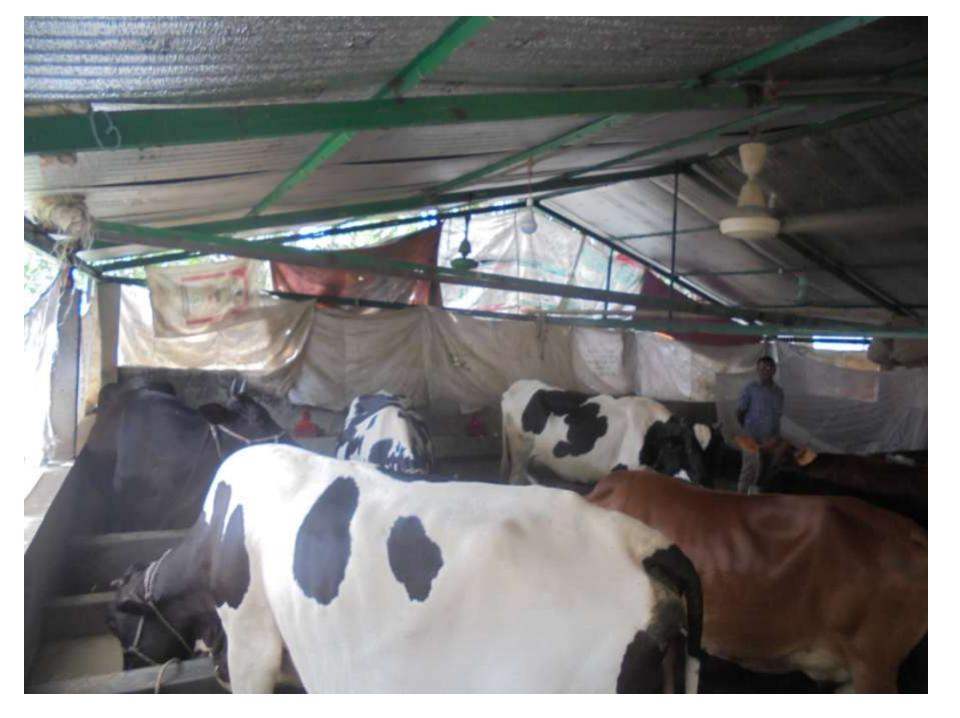

| Proposed Nobin Udyokta Business Info                 |   |                                                                                                                                                                                                                                                                                                                                                  |  |  |  |  |
|------------------------------------------------------|---|--------------------------------------------------------------------------------------------------------------------------------------------------------------------------------------------------------------------------------------------------------------------------------------------------------------------------------------------------|--|--|--|--|
| Business Name                                        | : | Mredul Dairy Farm                                                                                                                                                                                                                                                                                                                                |  |  |  |  |
| Location                                             | : | Vaturiya, Kanchkura, Uttorkhan, Dhaka                                                                                                                                                                                                                                                                                                            |  |  |  |  |
| Total Investment in BDT                              | : | BDT 940,000/-                                                                                                                                                                                                                                                                                                                                    |  |  |  |  |
| Financing                                            | : | Self BDT 840,000/- (from existing business) 89%                                                                                                                                                                                                                                                                                                  |  |  |  |  |
|                                                      |   | Required Investment BDT 100,000/- (as equity) 11%                                                                                                                                                                                                                                                                                                |  |  |  |  |
| Present salary/drawings<br>from business (estimates) | : | BDT 5,000                                                                                                                                                                                                                                                                                                                                        |  |  |  |  |
| Proposed Salary                                      | : | BDT 5,000                                                                                                                                                                                                                                                                                                                                        |  |  |  |  |
| Size of shop                                         | : | 30 ft x 20 ft= 600 square ft                                                                                                                                                                                                                                                                                                                     |  |  |  |  |
| Security of the shop                                 | : | The Farm Is Owner                                                                                                                                                                                                                                                                                                                                |  |  |  |  |
| Implementation                                       | • | <ul> <li>The business is planned to be scaled up by investment in existing goods like; Cow, Ox,Culves etc.</li> <li>Average 30 % gain on sales.</li> <li>The business is operating by entrepreneur. Existing One employee.</li> <li>The shop is Owner .</li> <li>Collects goods from Pabna.</li> <li>Agreed grace period is 3 months.</li> </ul> |  |  |  |  |

Pictures

- हेकाह एकरोध हि हो। বই ইস্টার তারিখ ्कामत नाम .. ्रम सक The helt ale lipite माम NbC all a 0/22 20 and M MN NWIK 50/2/02 সহজ ঋত্পের পাশ বহ यामाल न्यारक Indian Line and Strange and Strange 2/2