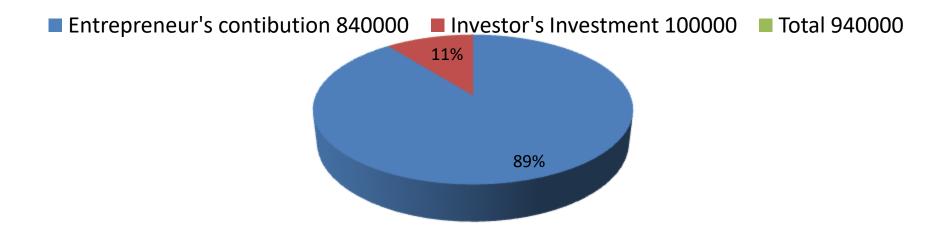

| Proposed Nobin Udyokta Business Info                 |   |                                                                                                                                                                                                                                                                                                                                                  |  |  |  |  |
|------------------------------------------------------|---|--------------------------------------------------------------------------------------------------------------------------------------------------------------------------------------------------------------------------------------------------------------------------------------------------------------------------------------------------|--|--|--|--|
| Business Name                                        | : | Mredul Dairy Farm                                                                                                                                                                                                                                                                                                                                |  |  |  |  |
| Location                                             | : | Vaturiya, Kanchkura, Uttorkhan, Dhaka                                                                                                                                                                                                                                                                                                            |  |  |  |  |
| Total Investment in BDT                              | : | BDT 940,000/-                                                                                                                                                                                                                                                                                                                                    |  |  |  |  |
| Financing                                            | : | Self BDT 840,000/- (from existing business) 89%                                                                                                                                                                                                                                                                                                  |  |  |  |  |
|                                                      |   | Required Investment BDT 100,000/- (as equity) 11%                                                                                                                                                                                                                                                                                                |  |  |  |  |
| Present salary/drawings<br>from business (estimates) | : | BDT 5,000                                                                                                                                                                                                                                                                                                                                        |  |  |  |  |
| Proposed Salary                                      | : | BDT 5,000                                                                                                                                                                                                                                                                                                                                        |  |  |  |  |
| Size of shop                                         | : | 30 ft x 20 ft= 600 square ft                                                                                                                                                                                                                                                                                                                     |  |  |  |  |
| Security of the shop                                 | : | The Farm Is Owner                                                                                                                                                                                                                                                                                                                                |  |  |  |  |
| Implementation                                       | • | <ul> <li>The business is planned to be scaled up by investment in existing goods like; Cow, Ox,Culves etc.</li> <li>Average 30 % gain on sales.</li> <li>The business is operating by entrepreneur. Existing One employee.</li> <li>The shop is Owner .</li> <li>Collects goods from Pabna.</li> <li>Agreed grace period is 3 months.</li> </ul> |  |  |  |  |

|             | Investment Breakdown |          |            |             |          |        |            |          |
|-------------|----------------------|----------|------------|-------------|----------|--------|------------|----------|
| Particulars |                      | Existing | 5          | Particulars | Proposed |        |            | Proposed |
| Particulars | Quantity             | Price    | Unit Price |             | Quantity | Price  | Unit Price | Total    |
| Cow         | 4                    | 150000   | 600000     | Cow         | 1        | 100000 | 100000     | 700,000  |
| Ох          | 2                    | 60000    | 120000     |             |          |        | 0          | 120,000  |
| Basur       | 4                    | 30000    | 120000     |             |          |        | 0          | 120,000  |
|             |                      |          | 0          |             |          |        |            | 0        |
|             |                      |          | 0          |             |          |        |            | 0        |
|             |                      |          | 0          |             |          |        |            | 0        |
|             |                      |          | 0          |             |          |        |            | 0        |
|             |                      |          | 0          |             |          |        |            | 0        |
|             |                      |          | 0          |             |          |        |            | 0        |
|             |                      |          | 0          |             |          |        |            | 0        |
| Others      |                      |          | 0          | Others      |          |        | 0          | 0        |
| Total       |                      |          | 840,000    |             |          |        | 100,000    | 940,000  |