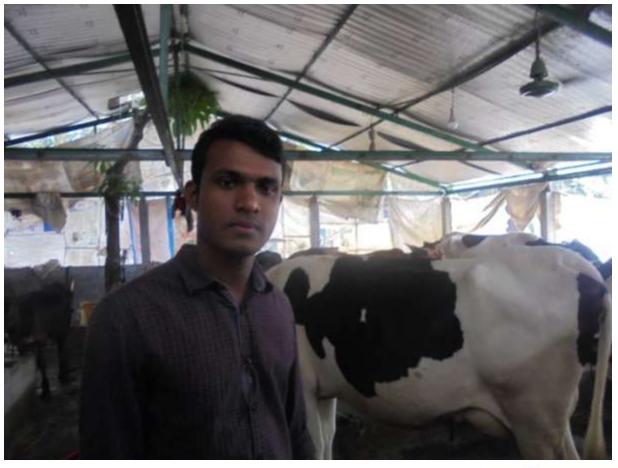

#### **Proposed NU Business Name: Mredul Dairy Farm**

Project identification and prepared by: Orjun Kumar Shill, Dakshinkhan Unit, Dhaka Project verified by: Md. Siddiqur Rahman

Grameen Shakti Samajik Byabosha Ltd.

Pictures

- हेकाह एकरोध हि हो। বই ইস্টার তারিখ ्कामत नाम .. ्रम सक The helt ale lipite माम NbC all a 0/22 20 and M MN NWIK 50/2/02 সহজ ঋত্পের পাশ বহ यामाल न्यारक Indian Line and Strange and Strange 2/2