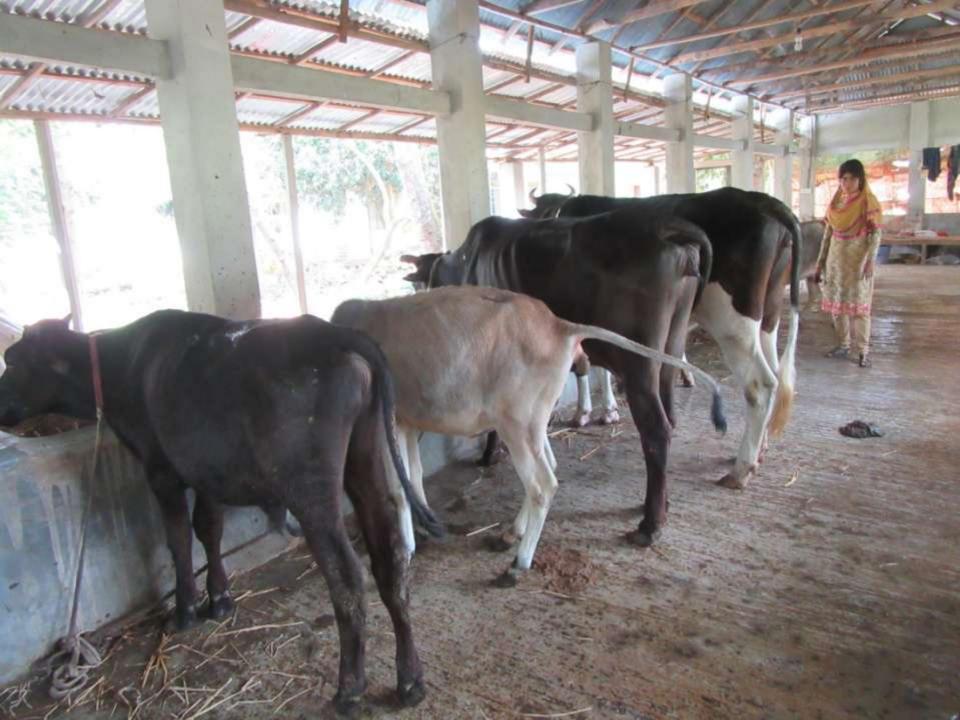

| Proposed Nobin Udyokta Business Info4                |   |                                                                                                                                                                                                                                                                                                                |  |  |  |
|------------------------------------------------------|---|----------------------------------------------------------------------------------------------------------------------------------------------------------------------------------------------------------------------------------------------------------------------------------------------------------------|--|--|--|
| Business Name                                        |   | HARESA DAIRY FARM                                                                                                                                                                                                                                                                                              |  |  |  |
| Location                                             | : | VANGNAHERI                                                                                                                                                                                                                                                                                                     |  |  |  |
| Total Investment in BDT                              | : | BDT 410,000/-                                                                                                                                                                                                                                                                                                  |  |  |  |
| Financing                                            | : | Self BDT 310,000/- (from existing business) 68%                                                                                                                                                                                                                                                                |  |  |  |
|                                                      |   | Required Investment BDT 100,000/- (as equity) 32%                                                                                                                                                                                                                                                              |  |  |  |
| Present salary/drawings<br>from business (estimates) | : | BDT 5,000/-                                                                                                                                                                                                                                                                                                    |  |  |  |
| Proposed Salary                                      | : | BDT 5,000/-                                                                                                                                                                                                                                                                                                    |  |  |  |
| Size of shop                                         | : | 10 ft x 20 ft = 200sq. ft                                                                                                                                                                                                                                                                                      |  |  |  |
| Security of the shop                                 | : | Nill                                                                                                                                                                                                                                                                                                           |  |  |  |
| Implementation                                       | : | <ul> <li>The business is planned to be scaled up by investment in cow rearing.</li> <li>Average 85% gain on sales.</li> <li>The business is operated by entrepreneur. Existing no employee.</li> <li>The farm is own.</li> <li>Collects cows from Sreepur</li> <li>Agreed grace period is 3 months.</li> </ul> |  |  |  |