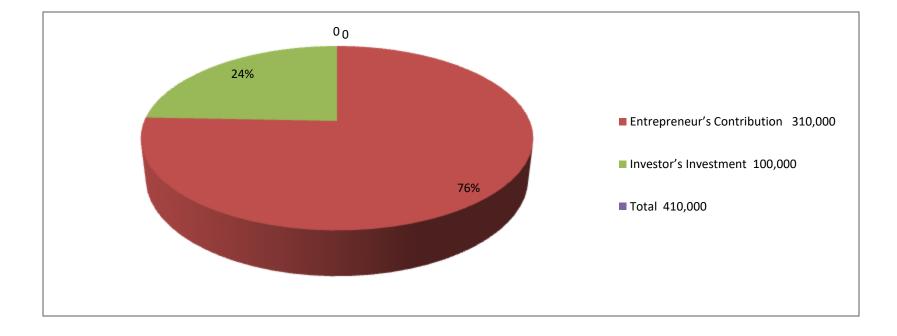

| Investment Breakdown |          |                                    |         |      |                             |         |                |  |
|----------------------|----------|------------------------------------|---------|------|-----------------------------|---------|----------------|--|
|                      | Proposed |                                    |         |      |                             |         |                |  |
| Particulars          | Qty.     | Qty. Unit Price Amount Qt<br>(BDT) |         | Qty. | Unit PriceAmount F<br>(BDT) |         | Proposed Total |  |
| Cow                  | 1        | 150,000                            | 100,000 | 1    | 100,000                     | 100,000 | 200,000        |  |
| Cow                  | 1        | 80,000                             | 100,000 |      |                             | 0       | 100000         |  |
| Cow                  | 2        | 25000                              | 110000  |      |                             |         | 110000         |  |
|                      |          |                                    | 310,000 |      |                             | 100,000 | 410000         |  |