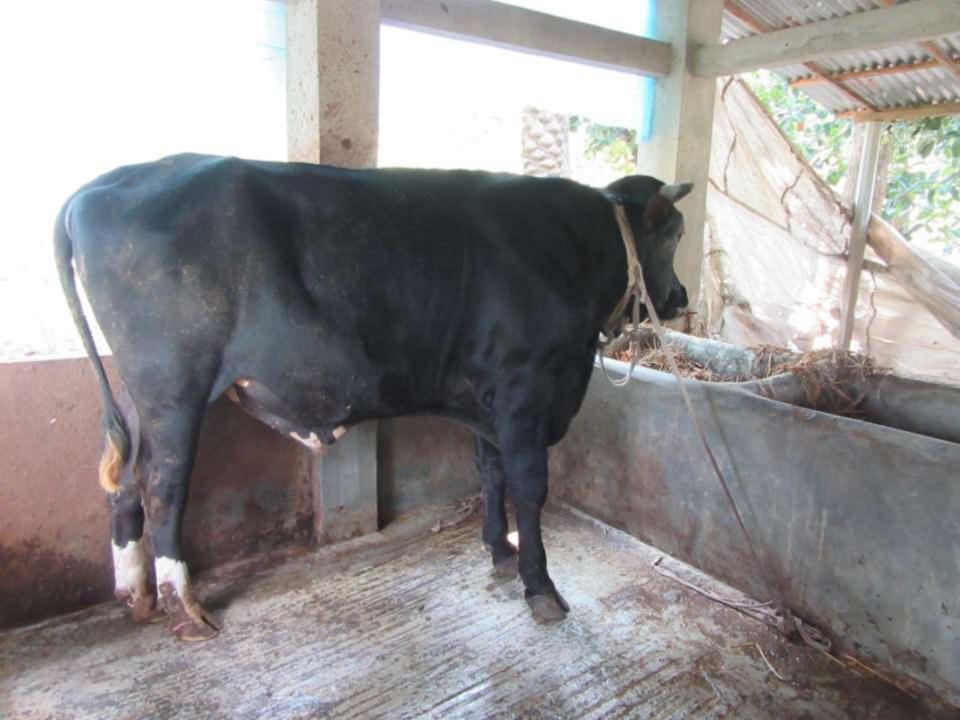

| Proposed Nobin Udyokta Business Info4                |   |                                                                                                                                                                                                                                                                                                                |  |  |  |
|------------------------------------------------------|---|----------------------------------------------------------------------------------------------------------------------------------------------------------------------------------------------------------------------------------------------------------------------------------------------------------------|--|--|--|
| Business Name                                        |   | HARESA DAIRY FARM                                                                                                                                                                                                                                                                                              |  |  |  |
| Location                                             | : | VANGNAHERI                                                                                                                                                                                                                                                                                                     |  |  |  |
| Total Investment in BDT                              | : | BDT 410,000/-                                                                                                                                                                                                                                                                                                  |  |  |  |
| Financing                                            | : | Self BDT 310,000/- (from existing business) 68%                                                                                                                                                                                                                                                                |  |  |  |
|                                                      |   | Required Investment BDT 100,000/- (as equity) 32%                                                                                                                                                                                                                                                              |  |  |  |
| Present salary/drawings<br>from business (estimates) | : | BDT 5,000/-                                                                                                                                                                                                                                                                                                    |  |  |  |
| Proposed Salary                                      | : | BDT 5,000/-                                                                                                                                                                                                                                                                                                    |  |  |  |
| Size of shop                                         | : | 10 ft x 20 ft = 200sq. ft                                                                                                                                                                                                                                                                                      |  |  |  |
| Security of the shop                                 | : | Nill                                                                                                                                                                                                                                                                                                           |  |  |  |
| Implementation                                       | : | <ul> <li>The business is planned to be scaled up by investment in cow rearing.</li> <li>Average 85% gain on sales.</li> <li>The business is operated by entrepreneur. Existing no employee.</li> <li>The farm is own.</li> <li>Collects cows from Sreepur</li> <li>Agreed grace period is 3 months.</li> </ul> |  |  |  |