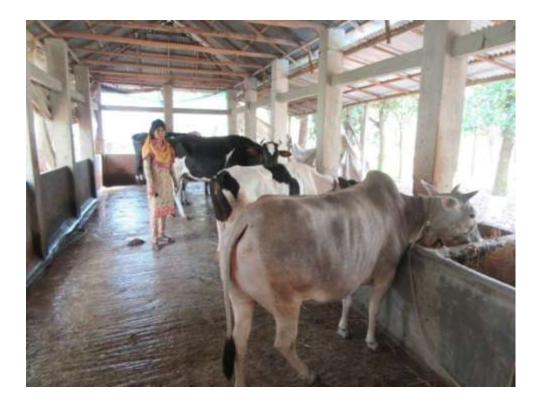

| Proposed Nobin Udyokta Business Info4                |   |                                                                                                                                                                                                                                                                                                                |  |  |  |
|------------------------------------------------------|---|----------------------------------------------------------------------------------------------------------------------------------------------------------------------------------------------------------------------------------------------------------------------------------------------------------------|--|--|--|
| Business Name                                        |   | HARESA DAIRY FARM                                                                                                                                                                                                                                                                                              |  |  |  |
| Location                                             | : | VANGNAHERI                                                                                                                                                                                                                                                                                                     |  |  |  |
| Total Investment in BDT                              | : | BDT 410,000/-                                                                                                                                                                                                                                                                                                  |  |  |  |
| Financing                                            | : | Self BDT 310,000/- (from existing business) 68%                                                                                                                                                                                                                                                                |  |  |  |
|                                                      |   | Required Investment BDT 100,000/- (as equity) 32%                                                                                                                                                                                                                                                              |  |  |  |
| Present salary/drawings<br>from business (estimates) | : | BDT 5,000/-                                                                                                                                                                                                                                                                                                    |  |  |  |
| Proposed Salary                                      | : | BDT 5,000/-                                                                                                                                                                                                                                                                                                    |  |  |  |
| Size of shop                                         | : | 10 ft x 20 ft = 200sq. ft                                                                                                                                                                                                                                                                                      |  |  |  |
| Security of the shop                                 | : | Nill                                                                                                                                                                                                                                                                                                           |  |  |  |
| Implementation                                       | : | <ul> <li>The business is planned to be scaled up by investment in cow rearing.</li> <li>Average 85% gain on sales.</li> <li>The business is operated by entrepreneur. Existing no employee.</li> <li>The farm is own.</li> <li>Collects cows from Sreepur</li> <li>Agreed grace period is 3 months.</li> </ul> |  |  |  |