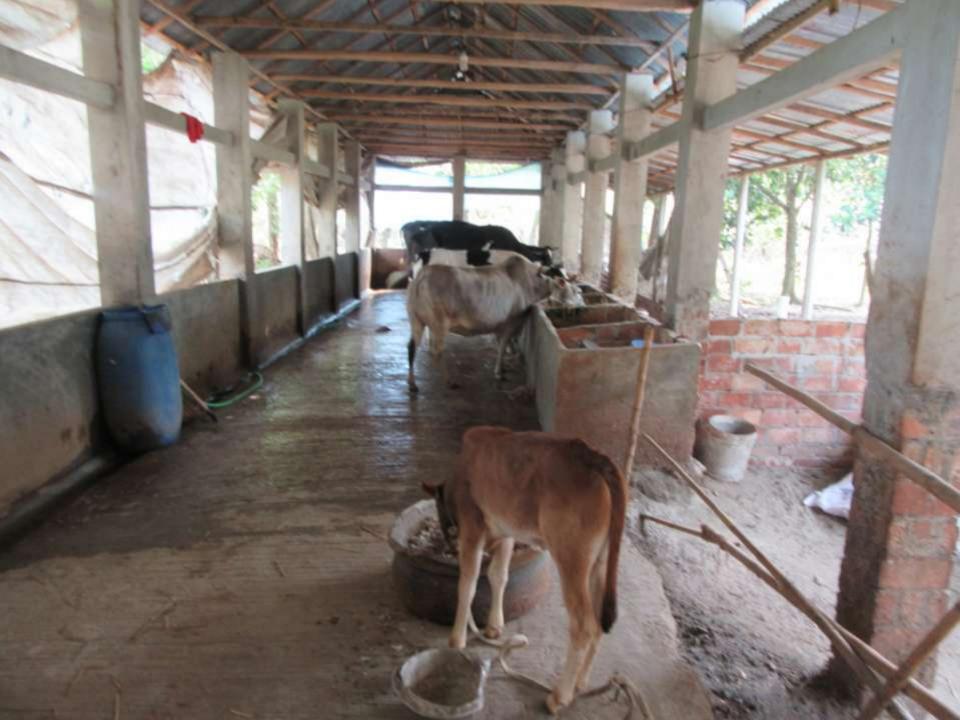

| Proposed Nobin Udyokta Business Info4                |   |                                                                                                                                                                                                                                                                                                                |  |  |  |
|------------------------------------------------------|---|----------------------------------------------------------------------------------------------------------------------------------------------------------------------------------------------------------------------------------------------------------------------------------------------------------------|--|--|--|
| Business Name                                        |   | HARESA DAIRY FARM                                                                                                                                                                                                                                                                                              |  |  |  |
| Location                                             | : | VANGNAHERI                                                                                                                                                                                                                                                                                                     |  |  |  |
| Total Investment in BDT                              | : | BDT 410,000/-                                                                                                                                                                                                                                                                                                  |  |  |  |
| Financing                                            | : | Self BDT 310,000/- (from existing business) 68%                                                                                                                                                                                                                                                                |  |  |  |
|                                                      |   | Required Investment BDT 100,000/- (as equity) 32%                                                                                                                                                                                                                                                              |  |  |  |
| Present salary/drawings<br>from business (estimates) | : | BDT 5,000/-                                                                                                                                                                                                                                                                                                    |  |  |  |
| Proposed Salary                                      | : | BDT 5,000/-                                                                                                                                                                                                                                                                                                    |  |  |  |
| Size of shop                                         | : | 10 ft x 20 ft = 200sq. ft                                                                                                                                                                                                                                                                                      |  |  |  |
| Security of the shop                                 | : | Nill                                                                                                                                                                                                                                                                                                           |  |  |  |
| Implementation                                       | : | <ul> <li>The business is planned to be scaled up by investment in cow rearing.</li> <li>Average 85% gain on sales.</li> <li>The business is operated by entrepreneur. Existing no employee.</li> <li>The farm is own.</li> <li>Collects cows from Sreepur</li> <li>Agreed grace period is 3 months.</li> </ul> |  |  |  |