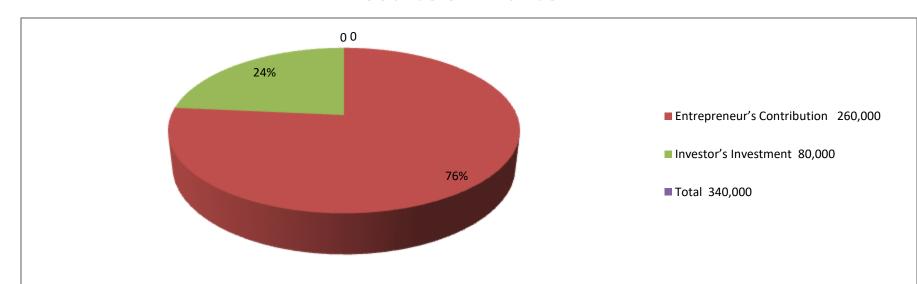

| Investment Breakdown |      |            |         |          |            |                           |        |
|----------------------|------|------------|---------|----------|------------|---------------------------|--------|
| Existing             |      |            |         | Proposed |            |                           |        |
| Particulars          | Qty. | Unit Price | Amount  | Qty.     | Unit Price | Unit Price Amount Propose |        |
|                      |      |            | (BDT)   |          |            | (BDT)                     |        |
| Cow                  | 04   | 50,000     | 200,000 | 1        | 80,000     | 80,000                    | 80,000 |
| Cow                  | 03   | 20,000     | 60,000  |          |            | 0                         |        |
| Cow                  |      |            |         |          |            |                           |        |
|                      |      |            | 260,000 |          |            | 80,000                    | 80000  |