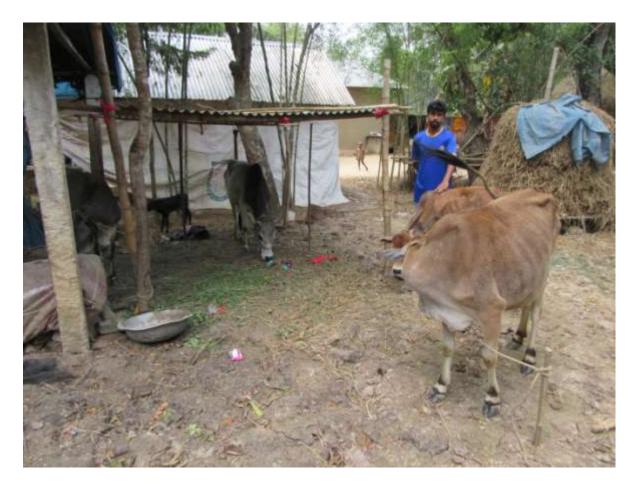

# Pictures

| Proposed Nobin Udyokta Business Info4             |    |                                                                                                                                                                                                                                                                                                                |  |  |  |
|---------------------------------------------------|----|----------------------------------------------------------------------------------------------------------------------------------------------------------------------------------------------------------------------------------------------------------------------------------------------------------------|--|--|--|
| Business Name                                     | :  | SOHEL DAIRY AND POULTRY FARM                                                                                                                                                                                                                                                                                   |  |  |  |
| Location                                          | :  | : Pailaid                                                                                                                                                                                                                                                                                                      |  |  |  |
| Total Investment in BDT                           | :  | BDT 340,000/-                                                                                                                                                                                                                                                                                                  |  |  |  |
| Financing                                         | •• | Self BDT 260,000/- (from existing business) 68% Required Investment BDT 80,000/- (as equity) 32%                                                                                                                                                                                                               |  |  |  |
| Present salary/drawings from business (estimates) | •  | BDT 5,000/-                                                                                                                                                                                                                                                                                                    |  |  |  |
| Proposed Salary                                   | :  | BDT 5,000/-                                                                                                                                                                                                                                                                                                    |  |  |  |
| Size of shop                                      | :  | 10 ft x 20 ft = 100sq. ft                                                                                                                                                                                                                                                                                      |  |  |  |
| Security of the shop                              | :  | Nill                                                                                                                                                                                                                                                                                                           |  |  |  |
| Implementation                                    | •• | <ul> <li>The business is planned to be scaled up by investment in cow rearing.</li> <li>Average 85% gain on sales.</li> <li>The business is operated by entrepreneur. Existing no employee.</li> <li>The farm is own.</li> <li>Collects cows from Sreepur</li> <li>Agreed grace period is 3 months.</li> </ul> |  |  |  |