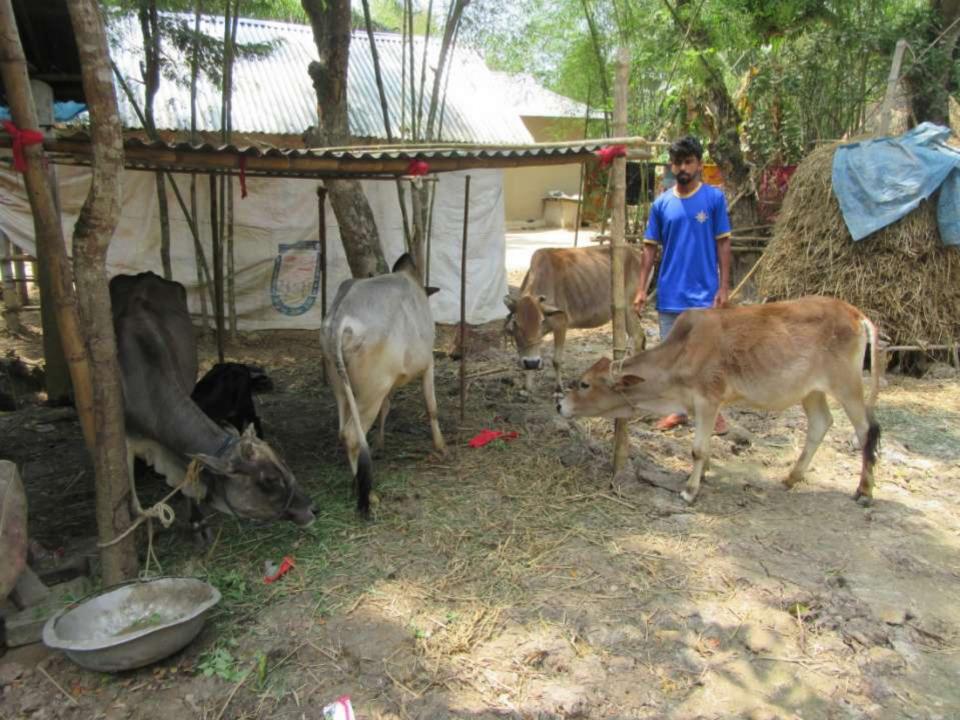

# Pictures

| Proposed Nobin Udyokta Business Info4             |    |                                                                                                                                                                                                                                                                                                                |  |  |  |
|---------------------------------------------------|----|----------------------------------------------------------------------------------------------------------------------------------------------------------------------------------------------------------------------------------------------------------------------------------------------------------------|--|--|--|
| Business Name                                     | :  | SOHEL DAIRY AND POULTRY FARM                                                                                                                                                                                                                                                                                   |  |  |  |
| Location                                          | :  | : Pailaid                                                                                                                                                                                                                                                                                                      |  |  |  |
| Total Investment in BDT                           | :  | BDT 340,000/-                                                                                                                                                                                                                                                                                                  |  |  |  |
| Financing                                         | •• | Self BDT 260,000/- (from existing business) 68% Required Investment BDT 80,000/- (as equity) 32%                                                                                                                                                                                                               |  |  |  |
| Present salary/drawings from business (estimates) | •  | BDT 5,000/-                                                                                                                                                                                                                                                                                                    |  |  |  |
| Proposed Salary                                   | :  | BDT 5,000/-                                                                                                                                                                                                                                                                                                    |  |  |  |
| Size of shop                                      | :  | 10 ft x 20 ft = 100sq. ft                                                                                                                                                                                                                                                                                      |  |  |  |
| Security of the shop                              | :  | Nill                                                                                                                                                                                                                                                                                                           |  |  |  |
| Implementation                                    | •• | <ul> <li>The business is planned to be scaled up by investment in cow rearing.</li> <li>Average 85% gain on sales.</li> <li>The business is operated by entrepreneur. Existing no employee.</li> <li>The farm is own.</li> <li>Collects cows from Sreepur</li> <li>Agreed grace period is 3 months.</li> </ul> |  |  |  |