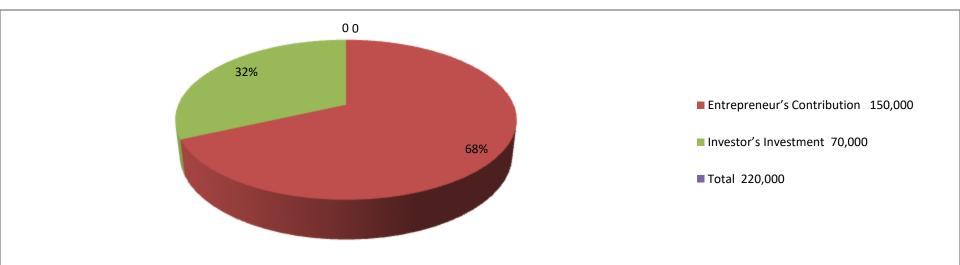

| Proposed Nobin Udyokta Business Info4                |   |                                                                                                                                                                                                                                                                      |  |  |  |
|------------------------------------------------------|---|----------------------------------------------------------------------------------------------------------------------------------------------------------------------------------------------------------------------------------------------------------------------|--|--|--|
| Business Name                                        |   | MORSHED DAIRY FARM                                                                                                                                                                                                                                                   |  |  |  |
| Location                                             | : | SABAR CHALA                                                                                                                                                                                                                                                          |  |  |  |
| Total Investment in BDT                              | : | BDT 220,000/-                                                                                                                                                                                                                                                        |  |  |  |
| Financing                                            | : | Self BDT 150,000/- (from existing business) 68%<br>Required Investment BDT 70,000/- (as equity) 32%                                                                                                                                                                  |  |  |  |
| Present salary/drawings<br>from business (estimates) | : | BDT 5,000/-                                                                                                                                                                                                                                                          |  |  |  |
| Proposed Salary                                      | : | BDT 5,000/-                                                                                                                                                                                                                                                          |  |  |  |
| Size of shop                                         | : | 10 ft x 20 ft = 100sq. ft                                                                                                                                                                                                                                            |  |  |  |
| Security of the shop                                 | : | Nill                                                                                                                                                                                                                                                                 |  |  |  |
| Implementation                                       | : | <ul> <li>The business is planned to be scaled up by investment in cow rearing.</li> <li>Average 85% gain on sales.</li> <li>The business is operated by entrepreneur. Existing no employee.</li> <li>The farm is own.</li> <li>Collects cows from Sreepur</li> </ul> |  |  |  |

| Investment Breakdown |      |            |         |          |            |        |                |  |
|----------------------|------|------------|---------|----------|------------|--------|----------------|--|
| Existing             |      |            |         | Proposed |            |        |                |  |
| Particulars          | Qty. | Unit Price | Amount  | Qty.     | Unit Price | Amount | Proposed Total |  |
|                      |      |            | (BDT)   |          |            | (BDT)  |                |  |
| Cow                  | 02   | 60,000     | 120,000 | 1        | 70,000     | 70,000 | 70,000         |  |
| Cow                  | 1    | 30,000     | 30,000  |          |            | 0      |                |  |
| Cow                  |      |            |         |          |            |        |                |  |
|                      |      |            | 150,000 |          |            | 70,000 | 70000          |  |