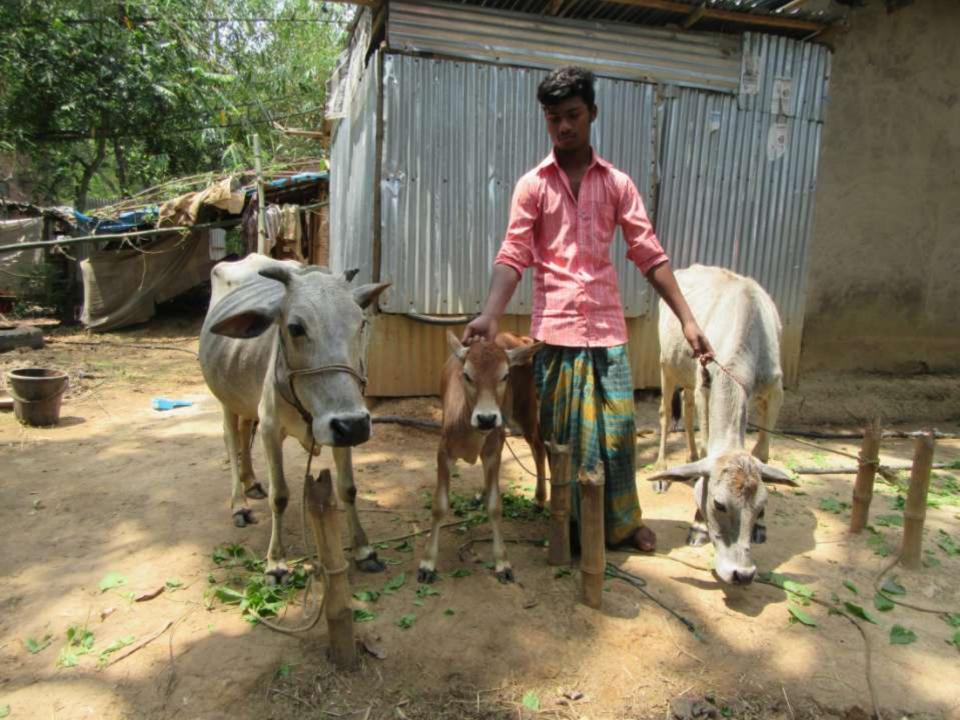

| Proposed Nobin Udyokta Business Info4                |   |                                                                                                                                                                                                                                                                      |  |  |  |
|------------------------------------------------------|---|----------------------------------------------------------------------------------------------------------------------------------------------------------------------------------------------------------------------------------------------------------------------|--|--|--|
| Business Name                                        |   | MORSHED DAIRY FARM                                                                                                                                                                                                                                                   |  |  |  |
| Location                                             | : | SABAR CHALA                                                                                                                                                                                                                                                          |  |  |  |
| Total Investment in BDT                              | : | BDT 220,000/-                                                                                                                                                                                                                                                        |  |  |  |
| Financing                                            | : | Self BDT 150,000/- (from existing business) 68%<br>Required Investment BDT 70,000/- (as equity) 32%                                                                                                                                                                  |  |  |  |
| Present salary/drawings<br>from business (estimates) | : | BDT 5,000/-                                                                                                                                                                                                                                                          |  |  |  |
| Proposed Salary                                      | : | BDT 5,000/-                                                                                                                                                                                                                                                          |  |  |  |
| Size of shop                                         | : | 10 ft x 20 ft = 100sq. ft                                                                                                                                                                                                                                            |  |  |  |
| Security of the shop                                 | : | Nill                                                                                                                                                                                                                                                                 |  |  |  |
| Implementation                                       | : | <ul> <li>The business is planned to be scaled up by investment in cow rearing.</li> <li>Average 85% gain on sales.</li> <li>The business is operated by entrepreneur. Existing no employee.</li> <li>The farm is own.</li> <li>Collects cows from Sreepur</li> </ul> |  |  |  |

## **FAMILY PICTURE**