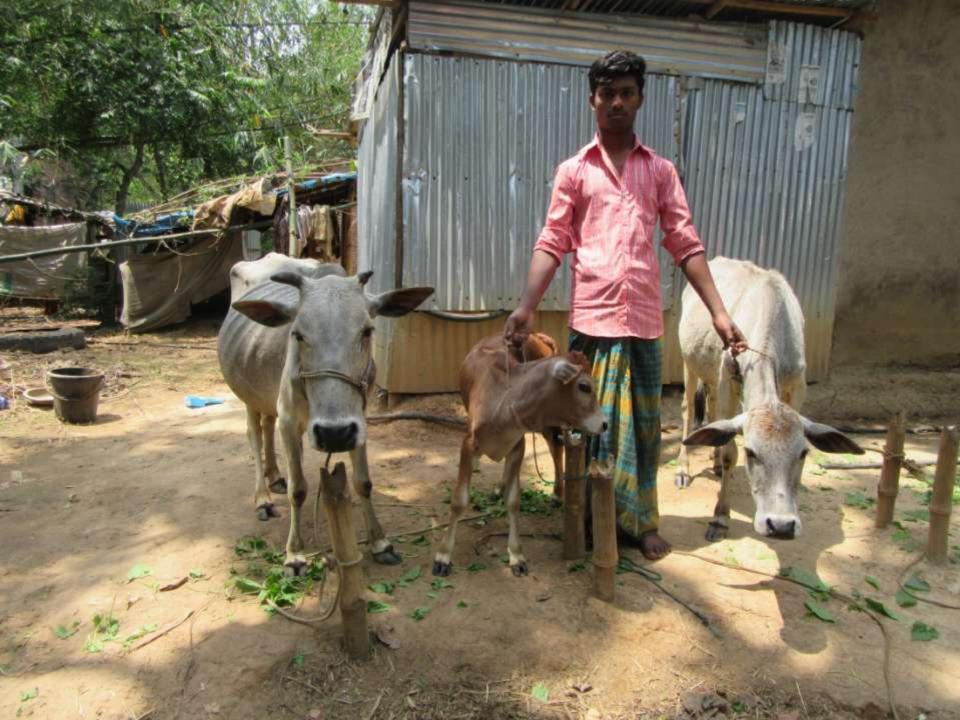

| Proposed Nobin Udyokta Business Info4                |   |                                                                                                                                                                                                                                                                      |  |  |  |
|------------------------------------------------------|---|----------------------------------------------------------------------------------------------------------------------------------------------------------------------------------------------------------------------------------------------------------------------|--|--|--|
| Business Name                                        |   | MORSHED DAIRY FARM                                                                                                                                                                                                                                                   |  |  |  |
| Location                                             | : | SABAR CHALA                                                                                                                                                                                                                                                          |  |  |  |
| Total Investment in BDT                              | : | BDT 220,000/-                                                                                                                                                                                                                                                        |  |  |  |
| Financing                                            | : | Self BDT 150,000/- (from existing business) 68%<br>Required Investment BDT 70,000/- (as equity) 32%                                                                                                                                                                  |  |  |  |
| Present salary/drawings<br>from business (estimates) | : | BDT 5,000/-                                                                                                                                                                                                                                                          |  |  |  |
| Proposed Salary                                      | : | BDT 5,000/-                                                                                                                                                                                                                                                          |  |  |  |
| Size of shop                                         | : | 10 ft x 20 ft = 100sq. ft                                                                                                                                                                                                                                            |  |  |  |
| Security of the shop                                 | : | Nill                                                                                                                                                                                                                                                                 |  |  |  |
| Implementation                                       | : | <ul> <li>The business is planned to be scaled up by investment in cow rearing.</li> <li>Average 85% gain on sales.</li> <li>The business is operated by entrepreneur. Existing no employee.</li> <li>The farm is own.</li> <li>Collects cows from Sreepur</li> </ul> |  |  |  |

| Investment Breakdown |      |            |         |          |            |        |                |  |
|----------------------|------|------------|---------|----------|------------|--------|----------------|--|
| Existing             |      |            |         | Proposed |            |        |                |  |
| Particulars          | Qty. | Unit Price | Amount  | Qty.     | Unit Price | Amount | Proposed Total |  |
|                      |      |            | (BDT)   |          |            | (BDT)  |                |  |
| Cow                  | 02   | 60,000     | 120,000 | 1        | 70,000     | 70,000 | 70,000         |  |
| Cow                  | 1    | 30,000     | 30,000  |          |            | 0      |                |  |
| Cow                  |      |            |         |          |            |        |                |  |
|                      |      |            | 150,000 |          |            | 70,000 | 70000          |  |