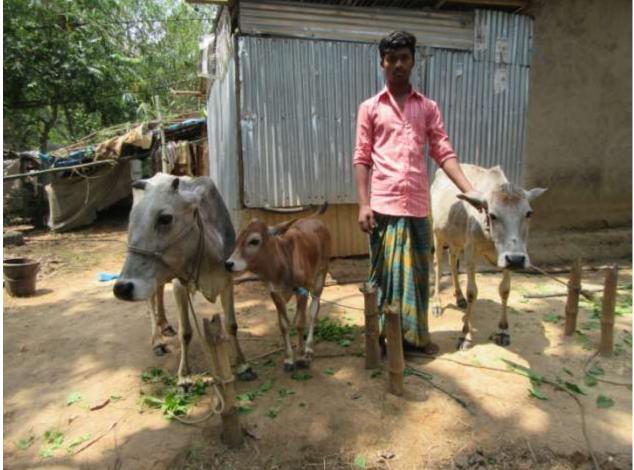

| Proposed Nobin Udyokta Business Info4                |   |                                                                                                                                                                                                                                                                      |  |  |  |
|------------------------------------------------------|---|----------------------------------------------------------------------------------------------------------------------------------------------------------------------------------------------------------------------------------------------------------------------|--|--|--|
| Business Name                                        |   | MORSHED DAIRY FARM                                                                                                                                                                                                                                                   |  |  |  |
| Location                                             | : | SABAR CHALA                                                                                                                                                                                                                                                          |  |  |  |
| Total Investment in BDT                              | : | BDT 220,000/-                                                                                                                                                                                                                                                        |  |  |  |
| Financing                                            | : | Self BDT 150,000/- (from existing business) 68%<br>Required Investment BDT 70,000/- (as equity) 32%                                                                                                                                                                  |  |  |  |
| Present salary/drawings<br>from business (estimates) | : | BDT 5,000/-                                                                                                                                                                                                                                                          |  |  |  |
| Proposed Salary                                      | : | BDT 5,000/-                                                                                                                                                                                                                                                          |  |  |  |
| Size of shop                                         | : | 10 ft x 20 ft = 100sq. ft                                                                                                                                                                                                                                            |  |  |  |
| Security of the shop                                 | : | Nill                                                                                                                                                                                                                                                                 |  |  |  |
| Implementation                                       | : | <ul> <li>The business is planned to be scaled up by investment in cow rearing.</li> <li>Average 85% gain on sales.</li> <li>The business is operated by entrepreneur. Existing no employee.</li> <li>The farm is own.</li> <li>Collects cows from Sreepur</li> </ul> |  |  |  |

## **FAMILY PICTURE**