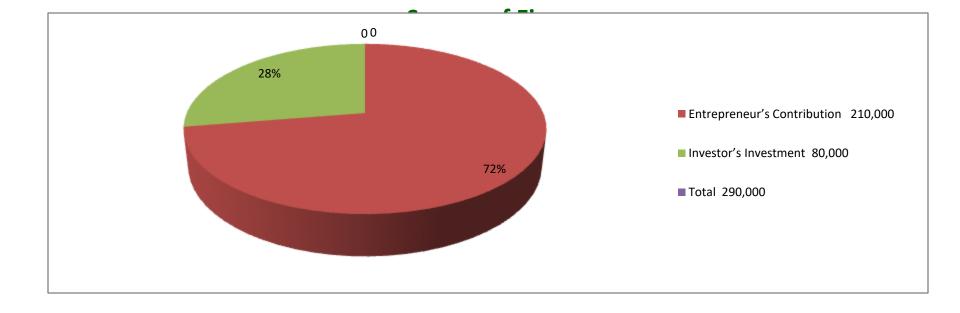

| Proposed Nobin Udyokta Business Info4                |   |                                                                                                                                                                                                                                                                                                                |  |  |  |  |
|------------------------------------------------------|---|----------------------------------------------------------------------------------------------------------------------------------------------------------------------------------------------------------------------------------------------------------------------------------------------------------------|--|--|--|--|
| Business Name                                        |   | MOBURAK DAIRY FARM                                                                                                                                                                                                                                                                                             |  |  |  |  |
| Location                                             | : | VANGNAHERI                                                                                                                                                                                                                                                                                                     |  |  |  |  |
| Total Investment in BDT                              | : | BDT 290,000/-                                                                                                                                                                                                                                                                                                  |  |  |  |  |
| Financing                                            | : | Self BDT 210,000/- (from existing business) 68%                                                                                                                                                                                                                                                                |  |  |  |  |
|                                                      |   | Required Investment BDT 80,000/- (as equity) 32%                                                                                                                                                                                                                                                               |  |  |  |  |
| Present salary/drawings<br>from business (estimates) | : | BDT 5,000/-                                                                                                                                                                                                                                                                                                    |  |  |  |  |
| Proposed Salary                                      | : | BDT 5,000/-                                                                                                                                                                                                                                                                                                    |  |  |  |  |
| Size of shop                                         | : | 10 ft x 20 ft = 100sq. ft                                                                                                                                                                                                                                                                                      |  |  |  |  |
| Security of the shop                                 | : | Nill                                                                                                                                                                                                                                                                                                           |  |  |  |  |
| Implementation                                       | • | <ul> <li>The business is planned to be scaled up by investment in cow rearing.</li> <li>Average 85% gain on sales.</li> <li>The business is operated by entrepreneur. Existing no employee.</li> <li>The farm is own.</li> <li>Collects cows from Sreepur</li> <li>Agreed grace period is 3 months.</li> </ul> |  |  |  |  |

| Investment Breakdown |          |            |                 |      |            |                 |                |  |
|----------------------|----------|------------|-----------------|------|------------|-----------------|----------------|--|
|                      | Proposed |            |                 |      |            |                 |                |  |
| Particulars          | Qty.     | Unit Price | Amount<br>(BDT) | Qty. | Unit Price | Amount<br>(BDT) | Proposed Total |  |
| Cow                  | 02       | 70,000     | 70,000          | 1    | 80,000     | 80,000          | 80,000         |  |
| Cow                  | 1        | 50,000     | 50,000          |      |            | 0               |                |  |
| Cow                  | 2        | 20000      | 20000           |      |            |                 |                |  |
|                      |          |            | 210,000         |      |            | 80,000          | 80000          |  |