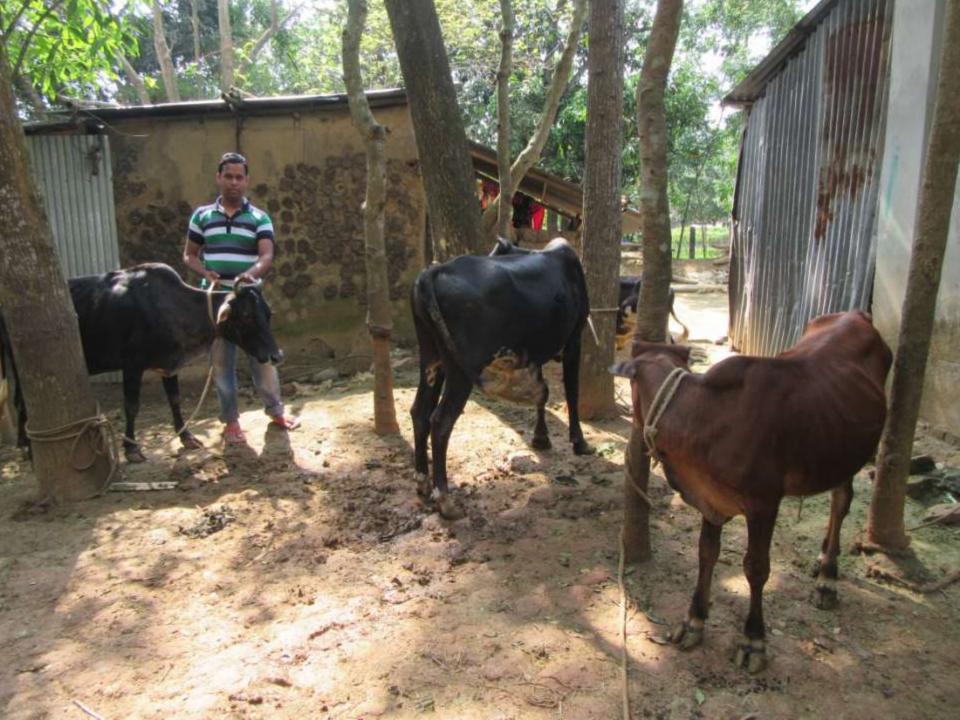

| Proposed Nobin Udyokta Business Info4                |   |                                                                                                                                                                                                                                                                                                                |  |  |  |  |
|------------------------------------------------------|---|----------------------------------------------------------------------------------------------------------------------------------------------------------------------------------------------------------------------------------------------------------------------------------------------------------------|--|--|--|--|
| Business Name                                        |   | MOBURAK DAIRY FARM                                                                                                                                                                                                                                                                                             |  |  |  |  |
| Location                                             | : | VANGNAHERI                                                                                                                                                                                                                                                                                                     |  |  |  |  |
| Total Investment in BDT                              | : | BDT 290,000/-                                                                                                                                                                                                                                                                                                  |  |  |  |  |
| Financing                                            | : | Self BDT 210,000/- (from existing business) 68%                                                                                                                                                                                                                                                                |  |  |  |  |
|                                                      |   | Required Investment BDT 80,000/- (as equity) 32%                                                                                                                                                                                                                                                               |  |  |  |  |
| Present salary/drawings<br>from business (estimates) | : | BDT 5,000/-                                                                                                                                                                                                                                                                                                    |  |  |  |  |
| Proposed Salary                                      | : | BDT 5,000/-                                                                                                                                                                                                                                                                                                    |  |  |  |  |
| Size of shop                                         | : | 10 ft x 20 ft = 100sq. ft                                                                                                                                                                                                                                                                                      |  |  |  |  |
| Security of the shop                                 | : | Nill                                                                                                                                                                                                                                                                                                           |  |  |  |  |
| Implementation                                       | • | <ul> <li>The business is planned to be scaled up by investment in cow rearing.</li> <li>Average 85% gain on sales.</li> <li>The business is operated by entrepreneur. Existing no employee.</li> <li>The farm is own.</li> <li>Collects cows from Sreepur</li> <li>Agreed grace period is 3 months.</li> </ul> |  |  |  |  |

## **FAMILY PICTURE**