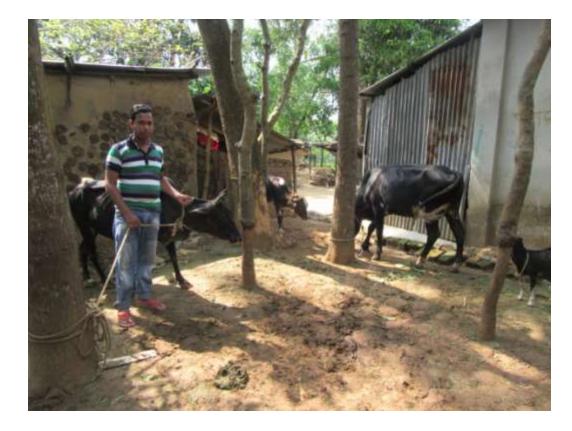

| Proposed Nobin Udyokta Business Info4                |   |                                                                                                                                                                                                                                                                                                                |  |  |  |  |
|------------------------------------------------------|---|----------------------------------------------------------------------------------------------------------------------------------------------------------------------------------------------------------------------------------------------------------------------------------------------------------------|--|--|--|--|
| Business Name                                        |   | MOBURAK DAIRY FARM                                                                                                                                                                                                                                                                                             |  |  |  |  |
| Location                                             | : | VANGNAHERI                                                                                                                                                                                                                                                                                                     |  |  |  |  |
| Total Investment in BDT                              | : | BDT 290,000/-                                                                                                                                                                                                                                                                                                  |  |  |  |  |
| Financing                                            | : | Self BDT 210,000/- (from existing business) 68%                                                                                                                                                                                                                                                                |  |  |  |  |
|                                                      |   | Required Investment BDT 80,000/- (as equity) 32%                                                                                                                                                                                                                                                               |  |  |  |  |
| Present salary/drawings<br>from business (estimates) | : | BDT 5,000/-                                                                                                                                                                                                                                                                                                    |  |  |  |  |
| Proposed Salary                                      | : | BDT 5,000/-                                                                                                                                                                                                                                                                                                    |  |  |  |  |
| Size of shop                                         | : | 10 ft x 20 ft = 100sq. ft                                                                                                                                                                                                                                                                                      |  |  |  |  |
| Security of the shop                                 | : | Nill                                                                                                                                                                                                                                                                                                           |  |  |  |  |
| Implementation                                       | • | <ul> <li>The business is planned to be scaled up by investment in cow rearing.</li> <li>Average 85% gain on sales.</li> <li>The business is operated by entrepreneur. Existing no employee.</li> <li>The farm is own.</li> <li>Collects cows from Sreepur</li> <li>Agreed grace period is 3 months.</li> </ul> |  |  |  |  |

## **FAMILY PICTURE**