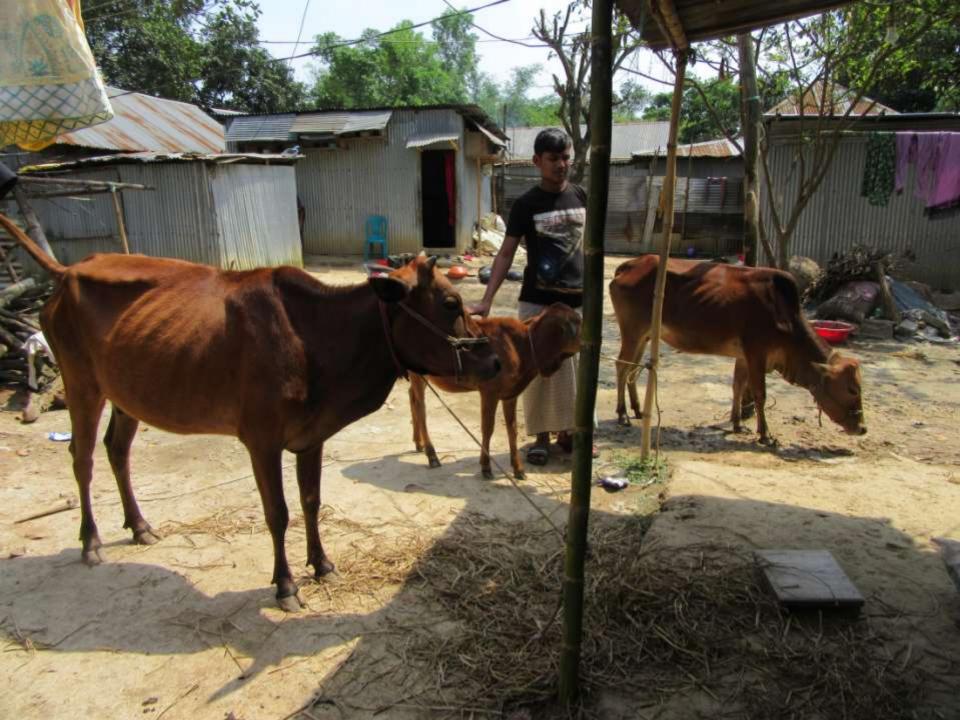

| Proposed Nobin Udyokta Business Info4                |   |                                                                                                                                                                                                                                                                                                                |  |  |  |  |
|------------------------------------------------------|---|----------------------------------------------------------------------------------------------------------------------------------------------------------------------------------------------------------------------------------------------------------------------------------------------------------------|--|--|--|--|
| Business Name                                        | : | MAMUN DAIRY FARM                                                                                                                                                                                                                                                                                               |  |  |  |  |
| Location                                             | : | Sreepur                                                                                                                                                                                                                                                                                                        |  |  |  |  |
| Total Investment in BDT                              | : | BDT 210,000/-                                                                                                                                                                                                                                                                                                  |  |  |  |  |
| Financing                                            | : | Self BDT 130,000/- (from existing business) 68%                                                                                                                                                                                                                                                                |  |  |  |  |
|                                                      |   | Required Investment BDT 80,000/- (as equity) 32%                                                                                                                                                                                                                                                               |  |  |  |  |
| Present salary/drawings<br>from business (estimates) | : | BDT 5,000/-                                                                                                                                                                                                                                                                                                    |  |  |  |  |
| Proposed Salary                                      | : | BDT 5,000/-                                                                                                                                                                                                                                                                                                    |  |  |  |  |
| Size of shop                                         | : | 10 ft x 20 ft = 100sq. ft                                                                                                                                                                                                                                                                                      |  |  |  |  |
| Security of the shop                                 | : | Nill                                                                                                                                                                                                                                                                                                           |  |  |  |  |
| Implementation                                       | • | <ul> <li>The business is planned to be scaled up by investment in cow rearing.</li> <li>Average 85% gain on sales.</li> <li>The business is operated by entrepreneur. Existing no employee.</li> <li>The farm is own.</li> <li>Collects cows from Sreepur</li> <li>Agreed grace period is 3 months.</li> </ul> |  |  |  |  |