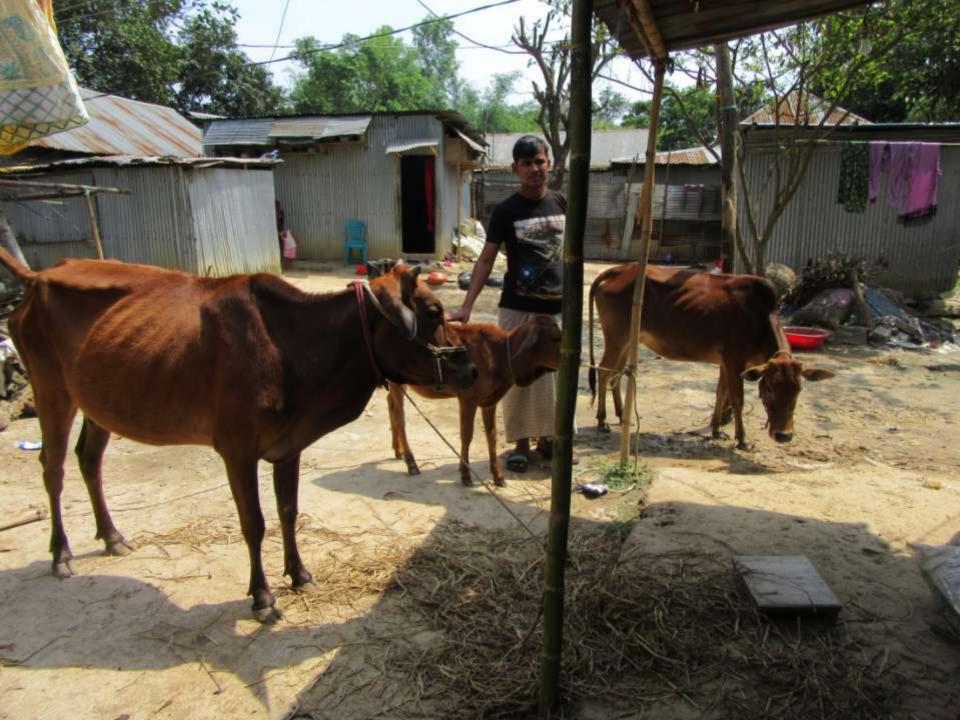

| Proposed Nobin Udyokta Business Info4                |   |                                                                                                                                                                                                                                                                                                                |  |  |  |  |
|------------------------------------------------------|---|----------------------------------------------------------------------------------------------------------------------------------------------------------------------------------------------------------------------------------------------------------------------------------------------------------------|--|--|--|--|
| Business Name                                        | : | MAMUN DAIRY FARM                                                                                                                                                                                                                                                                                               |  |  |  |  |
| Location                                             | : | Sreepur                                                                                                                                                                                                                                                                                                        |  |  |  |  |
| Total Investment in BDT                              | : | BDT 210,000/-                                                                                                                                                                                                                                                                                                  |  |  |  |  |
| Financing                                            | : | Self BDT 130,000/- (from existing business) 68%                                                                                                                                                                                                                                                                |  |  |  |  |
|                                                      |   | Required Investment BDT 80,000/- (as equity) 32%                                                                                                                                                                                                                                                               |  |  |  |  |
| Present salary/drawings<br>from business (estimates) | : | BDT 5,000/-                                                                                                                                                                                                                                                                                                    |  |  |  |  |
| Proposed Salary                                      | : | BDT 5,000/-                                                                                                                                                                                                                                                                                                    |  |  |  |  |
| Size of shop                                         | : | 10 ft x 20 ft = 100sq. ft                                                                                                                                                                                                                                                                                      |  |  |  |  |
| Security of the shop                                 | : | Nill                                                                                                                                                                                                                                                                                                           |  |  |  |  |
| Implementation                                       | • | <ul> <li>The business is planned to be scaled up by investment in cow rearing.</li> <li>Average 85% gain on sales.</li> <li>The business is operated by entrepreneur. Existing no employee.</li> <li>The farm is own.</li> <li>Collects cows from Sreepur</li> <li>Agreed grace period is 3 months.</li> </ul> |  |  |  |  |

## **FAMILY PICTURE**