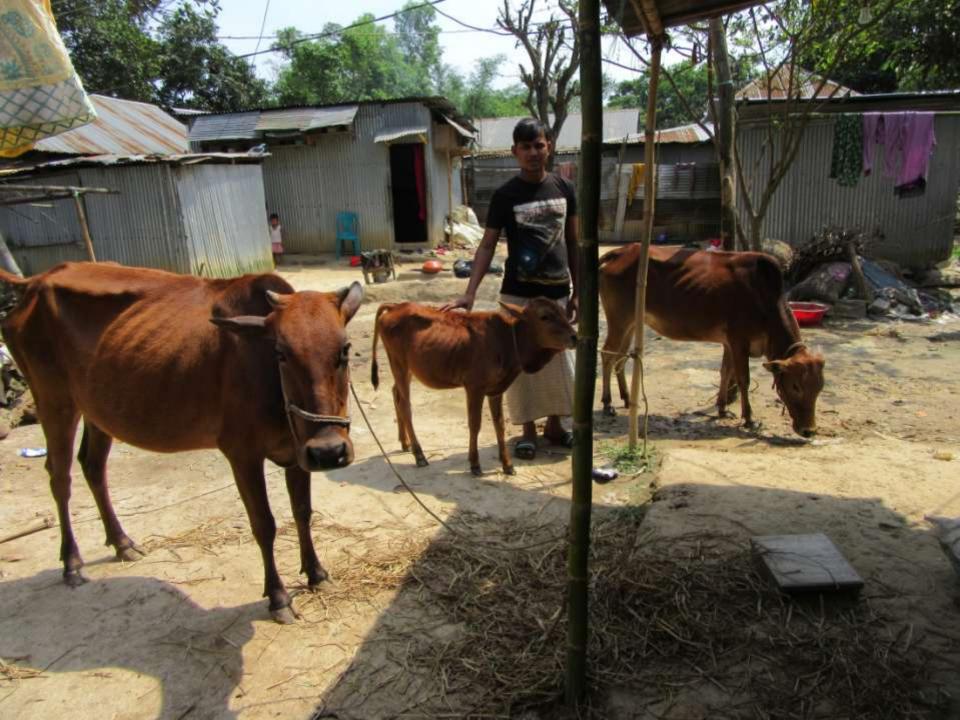

| Proposed Nobin Udyokta Business Info4                |   |                                                                                                                                                                                                                                                                                                                |  |  |  |  |
|------------------------------------------------------|---|----------------------------------------------------------------------------------------------------------------------------------------------------------------------------------------------------------------------------------------------------------------------------------------------------------------|--|--|--|--|
| Business Name                                        | : | MAMUN DAIRY FARM                                                                                                                                                                                                                                                                                               |  |  |  |  |
| Location                                             | : | Sreepur                                                                                                                                                                                                                                                                                                        |  |  |  |  |
| Total Investment in BDT                              | : | BDT 210,000/-                                                                                                                                                                                                                                                                                                  |  |  |  |  |
| Financing                                            | : | Self BDT 130,000/- (from existing business) 68%                                                                                                                                                                                                                                                                |  |  |  |  |
|                                                      |   | Required Investment BDT 80,000/- (as equity) 32%                                                                                                                                                                                                                                                               |  |  |  |  |
| Present salary/drawings<br>from business (estimates) | : | BDT 5,000/-                                                                                                                                                                                                                                                                                                    |  |  |  |  |
| Proposed Salary                                      | : | BDT 5,000/-                                                                                                                                                                                                                                                                                                    |  |  |  |  |
| Size of shop                                         | : | 10 ft x 20 ft = 100sq. ft                                                                                                                                                                                                                                                                                      |  |  |  |  |
| Security of the shop                                 | : | Nill                                                                                                                                                                                                                                                                                                           |  |  |  |  |
| Implementation                                       | • | <ul> <li>The business is planned to be scaled up by investment in cow rearing.</li> <li>Average 85% gain on sales.</li> <li>The business is operated by entrepreneur. Existing no employee.</li> <li>The farm is own.</li> <li>Collects cows from Sreepur</li> <li>Agreed grace period is 3 months.</li> </ul> |  |  |  |  |

## **FAMILY PICTURE**