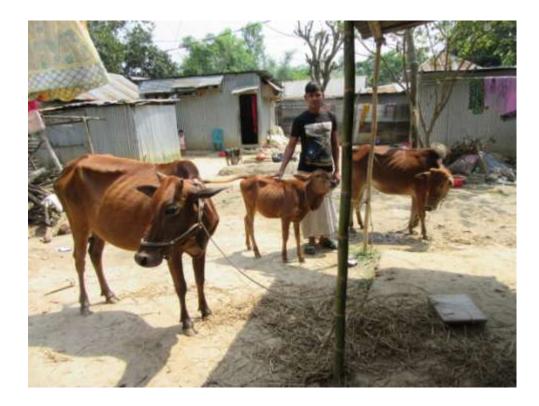

| Proposed Nobin Udyokta Business Info4                |   |                                                                                                                                                                                                                                                                                                                |  |  |  |  |
|------------------------------------------------------|---|----------------------------------------------------------------------------------------------------------------------------------------------------------------------------------------------------------------------------------------------------------------------------------------------------------------|--|--|--|--|
| Business Name                                        | : | MAMUN DAIRY FARM                                                                                                                                                                                                                                                                                               |  |  |  |  |
| Location                                             | : | Sreepur                                                                                                                                                                                                                                                                                                        |  |  |  |  |
| Total Investment in BDT                              | : | BDT 210,000/-                                                                                                                                                                                                                                                                                                  |  |  |  |  |
| Financing                                            | : | Self BDT 130,000/- (from existing business) 68%                                                                                                                                                                                                                                                                |  |  |  |  |
|                                                      |   | Required Investment BDT 80,000/- (as equity) 32%                                                                                                                                                                                                                                                               |  |  |  |  |
| Present salary/drawings<br>from business (estimates) | : | BDT 5,000/-                                                                                                                                                                                                                                                                                                    |  |  |  |  |
| Proposed Salary                                      | : | BDT 5,000/-                                                                                                                                                                                                                                                                                                    |  |  |  |  |
| Size of shop                                         | : | 10 ft x 20 ft = 100sq. ft                                                                                                                                                                                                                                                                                      |  |  |  |  |
| Security of the shop                                 | : | Nill                                                                                                                                                                                                                                                                                                           |  |  |  |  |
| Implementation                                       | • | <ul> <li>The business is planned to be scaled up by investment in cow rearing.</li> <li>Average 85% gain on sales.</li> <li>The business is operated by entrepreneur. Existing no employee.</li> <li>The farm is own.</li> <li>Collects cows from Sreepur</li> <li>Agreed grace period is 3 months.</li> </ul> |  |  |  |  |

## **FAMILY PICTURE**