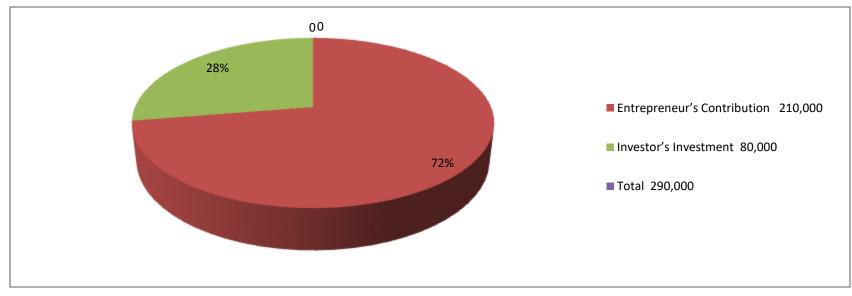

| Proposed Nobin Udyokta Business Info4                |   |                                                                                                                                                                                                                                                                                                                |  |  |  |  |
|------------------------------------------------------|---|----------------------------------------------------------------------------------------------------------------------------------------------------------------------------------------------------------------------------------------------------------------------------------------------------------------|--|--|--|--|
| Business Name                                        | : | MAMUN DAIRY FARM                                                                                                                                                                                                                                                                                               |  |  |  |  |
| Location                                             | : | Sreepur                                                                                                                                                                                                                                                                                                        |  |  |  |  |
| Total Investment in BDT                              | : | BDT 210,000/-                                                                                                                                                                                                                                                                                                  |  |  |  |  |
| Financing                                            | : | Self BDT 130,000/- (from existing business) 68%                                                                                                                                                                                                                                                                |  |  |  |  |
|                                                      |   | Required Investment BDT 80,000/- (as equity) 32%                                                                                                                                                                                                                                                               |  |  |  |  |
| Present salary/drawings<br>from business (estimates) | : | BDT 5,000/-                                                                                                                                                                                                                                                                                                    |  |  |  |  |
| Proposed Salary                                      | : | BDT 5,000/-                                                                                                                                                                                                                                                                                                    |  |  |  |  |
| Size of shop                                         | : | 10 ft x 20 ft = 100sq. ft                                                                                                                                                                                                                                                                                      |  |  |  |  |
| Security of the shop                                 | : | Nill                                                                                                                                                                                                                                                                                                           |  |  |  |  |
| Implementation                                       | • | <ul> <li>The business is planned to be scaled up by investment in cow rearing.</li> <li>Average 85% gain on sales.</li> <li>The business is operated by entrepreneur. Existing no employee.</li> <li>The farm is own.</li> <li>Collects cows from Sreepur</li> <li>Agreed grace period is 3 months.</li> </ul> |  |  |  |  |

| Investment Breakdown |          |            |         |                              |        |        |                |  |
|----------------------|----------|------------|---------|------------------------------|--------|--------|----------------|--|
|                      | Proposed |            |         |                              |        |        |                |  |
| Particulars          | Qty.     | Unit Price | Amount  | Qty. Unit Price Amount Propo |        |        | Proposed Total |  |
|                      |          |            | (BDT)   |                              |        | (BDT)  |                |  |
| Cow                  | 02       | 50,000     | 100,000 | 1                            | 80,000 | 80,000 | 80,000         |  |
| Cow                  | 1        | 30,000     | 30,000  |                              |        | 0      |                |  |
| Cow                  |          |            |         |                              |        |        |                |  |
|                      |          |            | 130,000 |                              |        | 80,000 | 80000          |  |