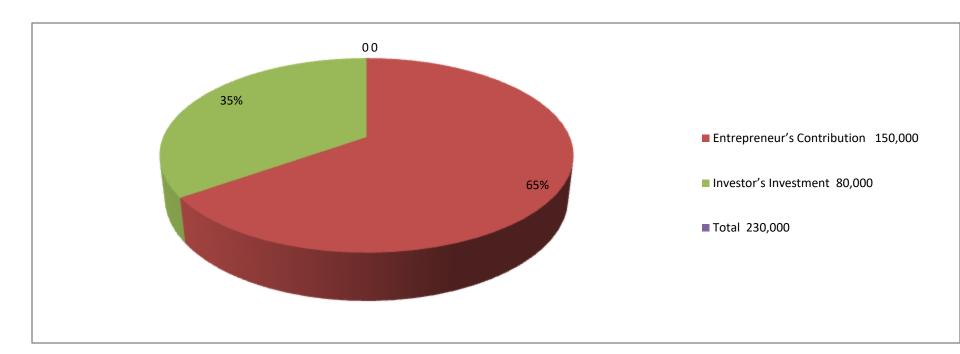

| Proposed Nobin Udyokta Business Info4             |   |                                                                                                                                                                                                                                                                                                                |  |  |  |
|---------------------------------------------------|---|----------------------------------------------------------------------------------------------------------------------------------------------------------------------------------------------------------------------------------------------------------------------------------------------------------------|--|--|--|
| Business Name                                     |   | HANIFA DAIRY FARM                                                                                                                                                                                                                                                                                              |  |  |  |
| Location                                          | : | Sreepur                                                                                                                                                                                                                                                                                                        |  |  |  |
| Total Investment in BDT                           | : | BDT 230,000/-                                                                                                                                                                                                                                                                                                  |  |  |  |
| Financing                                         | : | Self BDT 150,000/- (from existing business) 68%<br>Required Investment BDT 80,000/- (as equity) 32%                                                                                                                                                                                                            |  |  |  |
| Present salary/drawings from business (estimates) | : | BDT 5,000/-                                                                                                                                                                                                                                                                                                    |  |  |  |
| Proposed Salary                                   | : | BDT 5,000/-                                                                                                                                                                                                                                                                                                    |  |  |  |
| Size of shop                                      | : | 10 ft x 20 ft = 100sq. ft                                                                                                                                                                                                                                                                                      |  |  |  |
| Security of the shop                              | : | Nill                                                                                                                                                                                                                                                                                                           |  |  |  |
| Implementation                                    | : | <ul> <li>The business is planned to be scaled up by investment in cow rearing.</li> <li>Average 85% gain on sales.</li> <li>The business is operated by entrepreneur. Existing no employee.</li> <li>The farm is own.</li> <li>Collects cows from Sreepur</li> <li>Agreed grace period is 3 months.</li> </ul> |  |  |  |

| Investment Breakdown |          |            |         |      |                   |                          |        |  |
|----------------------|----------|------------|---------|------|-------------------|--------------------------|--------|--|
|                      | Proposed |            |         |      |                   |                          |        |  |
| Particulars          | Qty.     | Unit Price | Amount  | Qty. | <b>Unit Price</b> | nit Price Amount Propose |        |  |
|                      |          |            | (BDT)   |      |                   | (BDT)                    |        |  |
| Cow                  | 01       | 70,000     | 70,000  | 1    | 80,000            | 80,000                   | 80,000 |  |
| Cow                  | 1        | 50,000     | 50,000  |      |                   | 0                        |        |  |
| Cow                  | 2        | 30000      | 30000   |      |                   |                          |        |  |
|                      |          |            | 150,000 |      |                   | 80,000                   | 80000  |  |