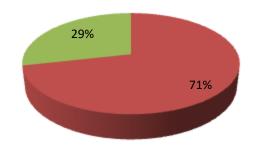

| Proposed Nobin Udyokta Business Info              |   |                                                                                                                                                                                                                                                                                                                                                                 |  |  |
|---------------------------------------------------|---|-----------------------------------------------------------------------------------------------------------------------------------------------------------------------------------------------------------------------------------------------------------------------------------------------------------------------------------------------------------------|--|--|
| Business Name                                     | : | M/S SHIMUL STORE                                                                                                                                                                                                                                                                                                                                                |  |  |
| Location                                          | : | Noyonpur, Sreepur, Gazipur.                                                                                                                                                                                                                                                                                                                                     |  |  |
| Total Investment in BDT                           | : | BD 3,50,000/-                                                                                                                                                                                                                                                                                                                                                   |  |  |
| Financing                                         | : | Self BDT 2,50,000(from existing business) 71% Required Investment BDT 1,00,000(as equity) 29%                                                                                                                                                                                                                                                                   |  |  |
| Present salary/drawings from business (estimates) | : | BDT 5,000 Taka.                                                                                                                                                                                                                                                                                                                                                 |  |  |
| Proposed Salary                                   | : | BDT 5,000 Taka.                                                                                                                                                                                                                                                                                                                                                 |  |  |
| Size of shop                                      | : | 10 ft x 15ft= 150 Square ft                                                                                                                                                                                                                                                                                                                                     |  |  |
| Security of the shop                              | : | 3,50,000 Taka.                                                                                                                                                                                                                                                                                                                                                  |  |  |
| Implementation                                    | : | <ul> <li>The business is planned to be scaled up by investment in existing goods like; Rice, Dail, Oile, Shop, Etc business.</li> <li>Average 15% gain on sale.</li> <li>The business is operating by entrepreneur. Existing no employee.</li> <li>The shop is rented.</li> <li>Collects goods from Mawna.</li> <li>Agreed grace period is 3 months.</li> </ul> |  |  |