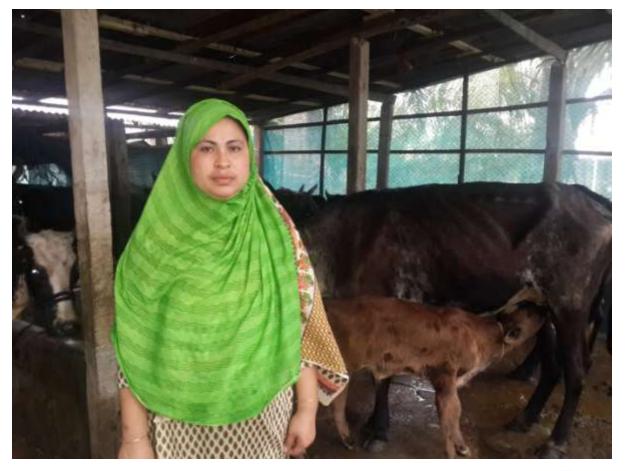

#### **Proposed NU Business Name: Nur Dairy Farm**



Project identification and prepared by: Orjun kumar Shill, Dakshinkhan Unit, Dhaka Project verified by: Md. Siddiqur Rahaman



Grameen Shakti Samajik Byabosha Ltd.

| Brief Bio of The Proposed Nobin Udyokta                                                                                                                        |   |                                                                                                                                                                                                                |  |  |
|----------------------------------------------------------------------------------------------------------------------------------------------------------------|---|------------------------------------------------------------------------------------