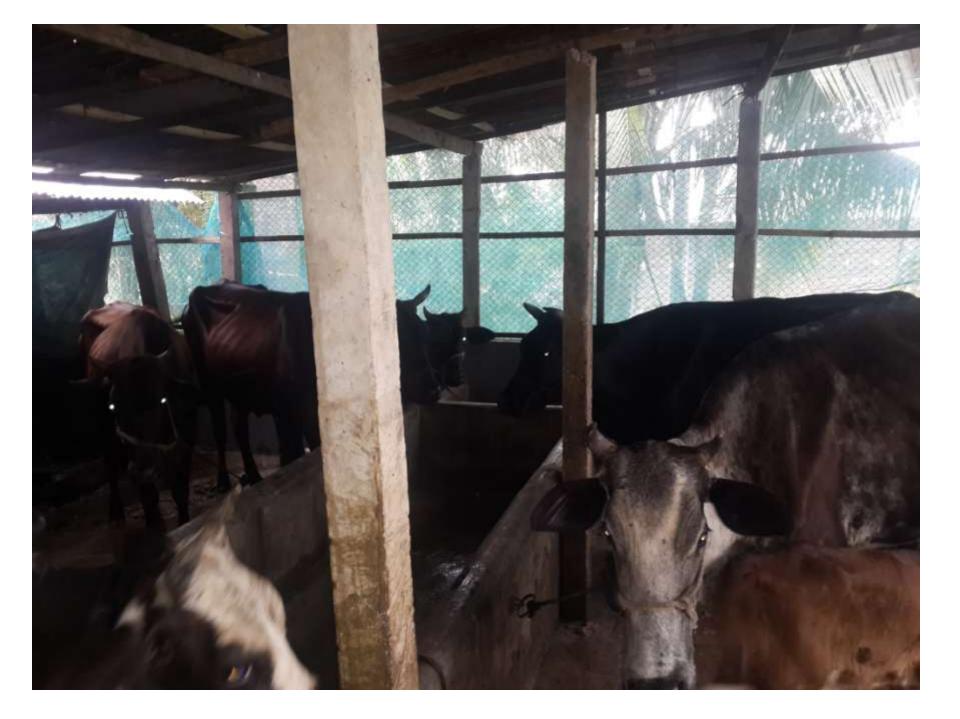

| Proposed Nobin Udyokta Business Info              |   |                                                                                                                                                                                                                                                                                                                                                 |  |  |
|---------------------------------------------------|---|-------------------------------------------------------------------------------------------------------------------------------------------------------------------------------------------------------------------------------------------------------------------------------------------------------------------------------------------------|--|--|
| Business Name                                     | : | Nur Dairy Farm                                                                                                                                                                                                                                                                                                                                  |  |  |
| Location                                          | : | Borua, Khilkhet,Dhaka                                                                                                                                                                                                                                                                                                                           |  |  |
| Total Investment in BDT                           | : | BDT 850,000/-                                                                                                                                                                                                                                                                                                                                   |  |  |
| Financing                                         | : | Self BDT 750,000/- (from existing business) 88%                                                                                                                                                                                                                                                                                                 |  |  |
|                                                   |   | Required Investment BDT 100,000/- (as equity) 12%                                                                                                                                                                                                                                                                                               |  |  |
| Present salary/drawings from business (estimates) | : | BDT 5,000                                                                                                                                                                                                                                                                                                                                       |  |  |
| Proposed Salary                                   | : | BDT 5,000                                                                                                                                                                                                                                                                                                                                       |  |  |
| Size of shop                                      | : | 20 ft x 15 ft= 300 square ft                                                                                                                                                                                                                                                                                                                    |  |  |
| Security of the shop                              | : | Owner                                                                                                                                                                                                                                                                                                                                           |  |  |
| Implementation                                    | : | <ul> <li>The business is planned to be scaled up by investment in existing goods like;Cow,Ox, Basur etc.</li> <li>Average 30 % gain on sales.</li> <li>The business is operating by entrepreneur. Existing One employee.</li> <li>The shop is Owner .</li> <li>Collects goods from Pabna .</li> <li>Agreed grace period is 3 months.</li> </ul> |  |  |

|             | Investment Breakdown |        |            |             |          |          |            |         |
|-------------|----------------------|--------|------------|-------------|----------|----------|------------|---------|
| Particulars | Existing             |        |            | Particulars |          | Proposed | Proposed   |         |
| Particulars | Quantity             | Price  | Unit Price |             | Quantity | Price    | Unit Price | Total   |
| Cow         | 3                    | 150000 | 450000     | Cow         | 1        | 100000   | 100000     | 550,000 |
| Ох          | 3                    | 65000  | 195000     |             |          |          | 0          | 195,000 |
| Basur       | 3                    | 35000  | 105000     |             |          |          | 0          | 105,000 |
|             |                      |        | 0          |             |          |          |            | 0       |
|             |                      |        | 0          |             |          |          |            | 0       |
|             |                      |        | 0          |             |          |          |            | 0       |
|             |                      |        | 0          |             |          |          |            | 0       |
|             |                      |        | 0          |             |          |          |            | 0       |
|             |                      |        | 0          |             |          |          |            | 0       |
|             |                      |        | 0          |             |          |          |            | 0       |
| Others      |                      |        | 0          | Others      |          |          | 0          | 0       |
| Total       |                      |        | 750,000    |             |          |          | 100,000    | 850,000 |