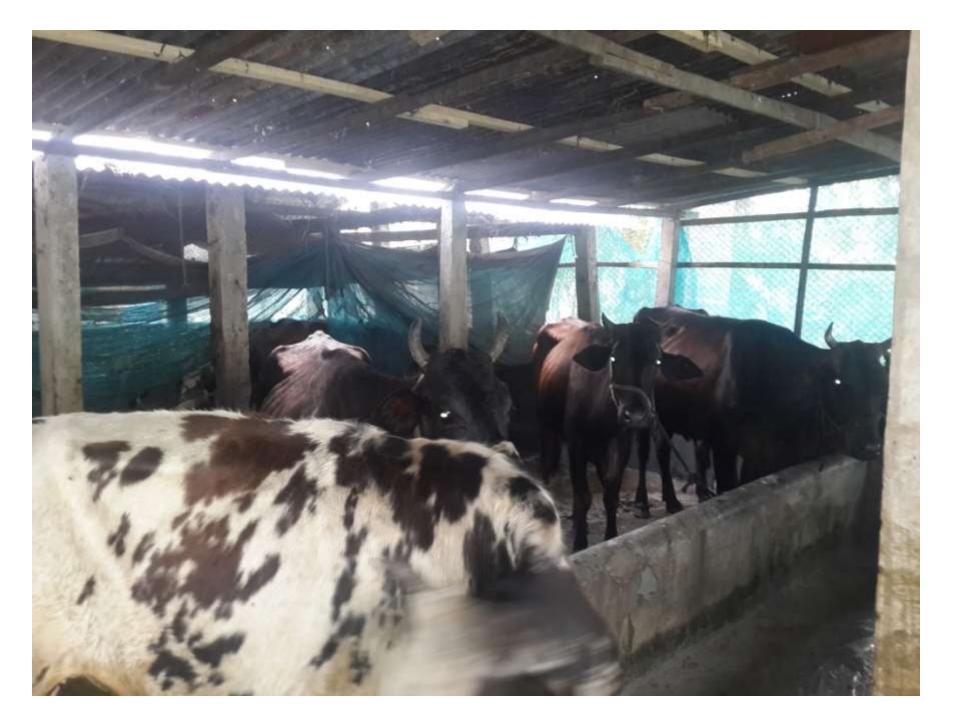

| Proposed Nobin Udyokta Business Info              |   |                                                                                                                                                                                                                                                                                                                                                 |  |  |
|---------------------------------------------------|---|-------------------------------------------------------------------------------------------------------------------------------------------------------------------------------------------------------------------------------------------------------------------------------------------------------------------------------------------------|--|--|
| Business Name                                     | : | Nur Dairy Farm                                                                                                                                                                                                                                                                                                                                  |  |  |
| Location                                          | : | Borua, Khilkhet,Dhaka                                                                                                                                                                                                                                                                                                                           |  |  |
| Total Investment in BDT                           | : | BDT 850,000/-                                                                                                                                                                                                                                                                                                                                   |  |  |
| Financing                                         | : | Self BDT 750,000/- (from existing business) 88%                                                                                                                                                                                                                                                                                                 |  |  |
|                                                   |   | Required Investment BDT 100,000/- (as equity) 12%                                                                                                                                                                                                                                                                                               |  |  |
| Present salary/drawings from business (estimates) | : | BDT 5,000                                                                                                                                                                                                                                                                                                                                       |  |  |
| Proposed Salary                                   | : | BDT 5,000                                                                                                                                                                                                                                                                                                                                       |  |  |
| Size of shop                                      | : | 20 ft x 15 ft= 300 square ft                                                                                                                                                                                                                                                                                                                    |  |  |
| Security of the shop                              | : | Owner                                                                                                                                                                                                                                                                                                                                           |  |  |
| Implementation                                    | : | <ul> <li>The business is planned to be scaled up by investment in existing goods like;Cow,Ox, Basur etc.</li> <li>Average 30 % gain on sales.</li> <li>The business is operating by entrepreneur. Existing One employee.</li> <li>The shop is Owner .</li> <li>Collects goods from Pabna .</li> <li>Agreed grace period is 3 months.</li> </ul> |  |  |

|             | Investment Breakdown |        |            |             |          |          |            |         |
|-------------|----------------------|--------|------------|-------------|----------|----------|------------|---------|
| Particulars | Existing             |        |            | Particulars |          | Proposed | Proposed   |         |
| Particulars | Quantity             | Price  | Unit Price |             | Quantity | Price    | Unit Price | Total   |
| Cow         | 3                    | 150000 | 450000     | Cow         | 1        | 100000   | 100000     | 550,000 |
| Ох          | 3                    | 65000  | 195000     |             |          |          | 0          | 195,000 |
| Basur       | 3                    | 35000  | 105000     |             |          |          | 0          | 105,000 |
|             |                      |        | 0          |             |          |          |            | 0       |
|             |                      |        | 0          |             |          |          |            | 0       |
|             |                      |        | 0          |             |          |          |            | 0       |
|             |                      |        | 0          |             |          |          |            | 0       |
|             |                      |        | 0          |             |          |          |            | 0       |
|             |                      |        | 0          |             |          |          |            | 0       |
|             |                      |        | 0          |             |          |          |            | 0       |
| Others      |                      |        | 0          | Others      |          |          | 0          | 0       |
| Total       |                      |        | 750,000    |             |          |          | 100,000    | 850,000 |