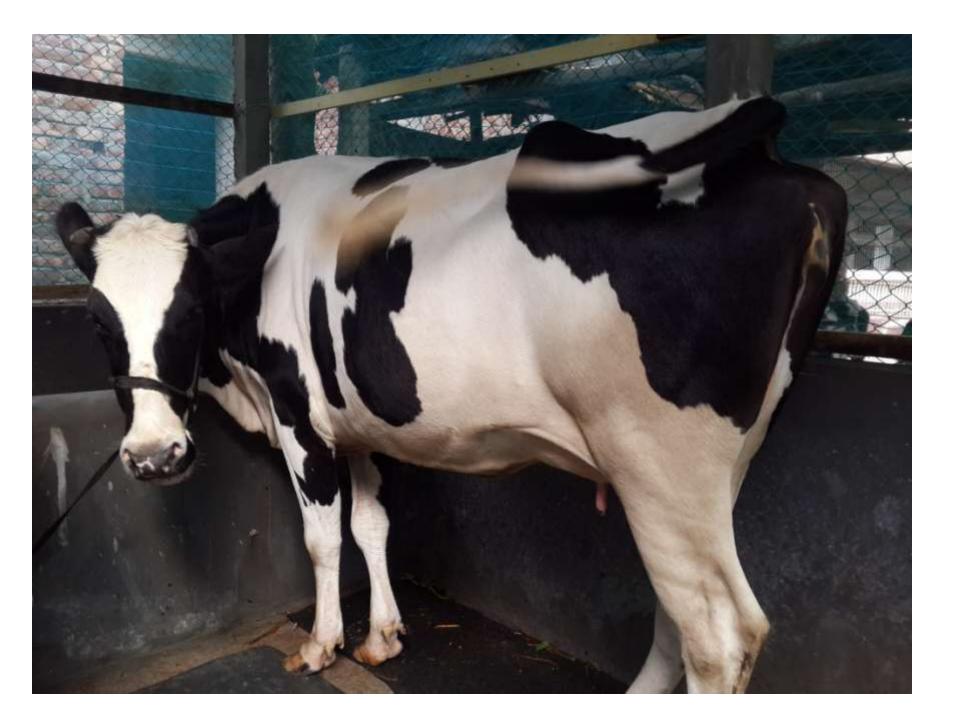

|             | Investment Breakdown |        |            |             |          |          |            |         |
|-------------|----------------------|--------|------------|-------------|----------|----------|------------|---------|
| Particulars | Existing             |        |            | Particulars |          | Proposed | Proposed   |         |
| Particulars | Quantity             | Price  | Unit Price |             | Quantity | Price    | Unit Price | Total   |
| Cow         | 3                    | 150000 | 450000     | Cow         | 1        | 100000   | 100000     | 550,000 |
| Ох          | 3                    | 65000  | 195000     |             |          |          | 0          | 195,000 |
| Basur       | 3                    | 35000  | 105000     |             |          |          | 0          | 105,000 |
|             |                      |        | 0          |             |          |          |            | 0       |
|             |                      |        | 0          |             |          |          |            | 0       |
|             |                      |        | 0          |             |          |          |            | 0       |
|             |                      |        | 0          |             |          |          |            | 0       |
|             |                      |        | 0          |             |          |          |            | 0       |
|             |                      |        | 0          |             |          |          |            | 0       |
|             |                      |        | 0          |             |          |          |            | 0       |
| Others      |                      |        | 0          | Others      |          |          | 0          | 0       |
| Total       |                      |        | 750,000    |             |          |          | 100,000    | 850,000 |