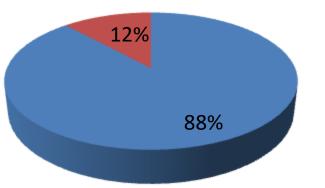

| Proposed Nobin Udyokta Business Info              |   |                                                                                                                                                                                                                                                                                                                                                 |  |  |
|---------------------------------------------------|---|-------------------------------------------------------------------------------------------------------------------------------------------------------------------------------------------------------------------------------------------------------------------------------------------------------------------------------------------------|--|--|
| Business Name                                     | : | Nur Dairy Farm                                                                                                                                                                                                                                                                                                                                  |  |  |
| Location                                          | : | Borua, Khilkhet,Dhaka                                                                                                                                                                                                                                                                                                                           |  |  |
| Total Investment in BDT                           | : | BDT 850,000/-                                                                                                                                                                                                                                                                                                                                   |  |  |
| Financing                                         | : | Self BDT 750,000/- (from existing business) 88%                                                                                                                                                                                                                                                                                                 |  |  |
|                                                   |   | Required Investment BDT 100,000/- (as equity) 12%                                                                                                                                                                                                                                                                                               |  |  |
| Present salary/drawings from business (estimates) | : | BDT 5,000                                                                                                                                                                                                                                                                                                                                       |  |  |
| Proposed Salary                                   | : | BDT 5,000                                                                                                                                                                                                                                                                                                                                       |  |  |
| Size of shop                                      | : | 20 ft x 15 ft= 300 square ft                                                                                                                                                                                                                                                                                                                    |  |  |
| Security of the shop                              | : | Owner                                                                                                                                                                                                                                                                                                                                           |  |  |
| Implementation                                    | : | <ul> <li>The business is planned to be scaled up by investment in existing goods like;Cow,Ox, Basur etc.</li> <li>Average 30 % gain on sales.</li> <li>The business is operating by entrepreneur. Existing One employee.</li> <li>The shop is Owner .</li> <li>Collects goods from Pabna .</li> <li>Agreed grace period is 3 months.</li> </ul> |  |  |