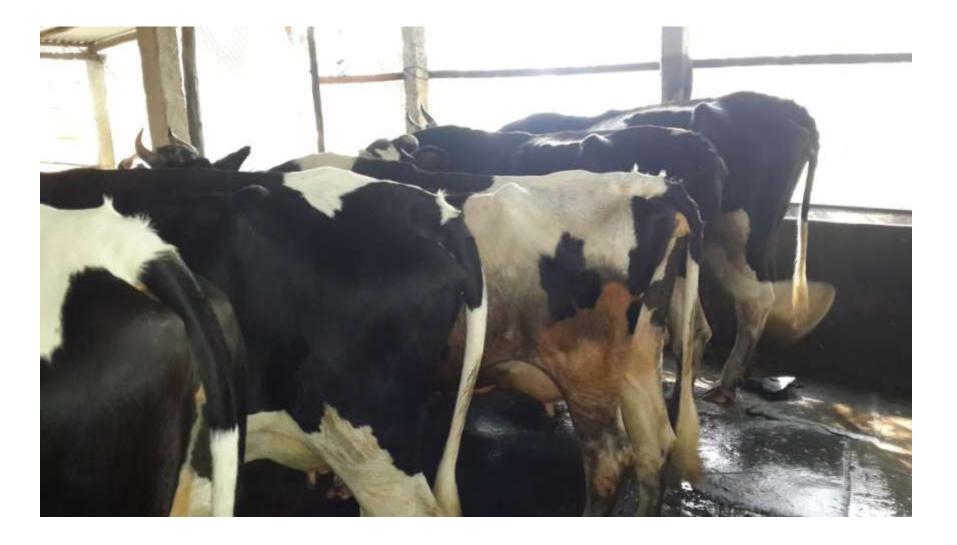

| Proposed Nobin Udyokta Business Info              |   |                                                                                                                                                                                                                                                                                                                                                 |  |  |
|---------------------------------------------------|---|-------------------------------------------------------------------------------------------------------------------------------------------------------------------------------------------------------------------------------------------------------------------------------------------------------------------------------------------------|--|--|
| Business Name                                     | : | Nur Dairy Farm                                                                                                                                                                                                                                                                                                                                  |  |  |
| Location                                          | : | Borua, Khilkhet,Dhaka                                                                                                                                                                                                                                                                                                                           |  |  |
| Total Investment in BDT                           | : | BDT 850,000/-                                                                                                                                                                                                                                                                                                                                   |  |  |
| Financing                                         | : | Self BDT 750,000/- (from existing business) 88%                                                                                                                                                                                                                                                                                                 |  |  |
|                                                   |   | Required Investment BDT 100,000/- (as equity) 12%                                                                                                                                                                                                                                                                                               |  |  |
| Present salary/drawings from business (estimates) | : | BDT 5,000                                                                                                                                                                                                                                                                                                                                       |  |  |
| Proposed Salary                                   | : | BDT 5,000                                                                                                                                                                                                                                                                                                                                       |  |  |
| Size of shop                                      | : | 20 ft x 15 ft= 300 square ft                                                                                                                                                                                                                                                                                                                    |  |  |
| Security of the shop                              | : | Owner                                                                                                                                                                                                                                                                                                                                           |  |  |
| Implementation                                    | : | <ul> <li>The business is planned to be scaled up by investment in existing goods like;Cow,Ox, Basur etc.</li> <li>Average 30 % gain on sales.</li> <li>The business is operating by entrepreneur. Existing One employee.</li> <li>The shop is Owner .</li> <li>Collects goods from Pabna .</li> <li>Agreed grace period is 3 months.</li> </ul> |  |  |

|             | Investment Breakdown |        |            |             |          |          |            |         |
|-------------|----------------------|--------|------------|-------------|----------|----------|------------|---------|
| Particulars | Existing             |        |            | Particulars |          | Proposed | Proposed   |         |
| Particulars | Quantity             | Price  | Unit Price |             | Quantity | Price    | Unit Price | Total   |
| Cow         | 3                    | 150000 | 450000     | Cow         | 1        | 100000   | 100000     | 550,000 |
| Ох          | 3                    | 65000  | 195000     |             |          |          | 0          | 195,000 |
| Basur       | 3                    | 35000  | 105000     |             |          |          | 0          | 105,000 |
|             |                      |        | 0          |             |          |          |            | 0       |
|             |                      |        | 0          |             |          |          |            | 0       |
|             |                      |        | 0          |             |          |          |            | 0       |
|             |                      |        | 0          |             |          |          |            | 0       |
|             |                      |        | 0          |             |          |          |            | 0       |
|             |                      |        | 0          |             |          |          |            | 0       |
|             |                      |        | 0          |             |          |          |            | 0       |
| Others      |                      |        | 0          | Others      |          |          | 0          | 0       |
| Total       |                      |        | 750,000    |             |          |          | 100,000    | 850,000 |