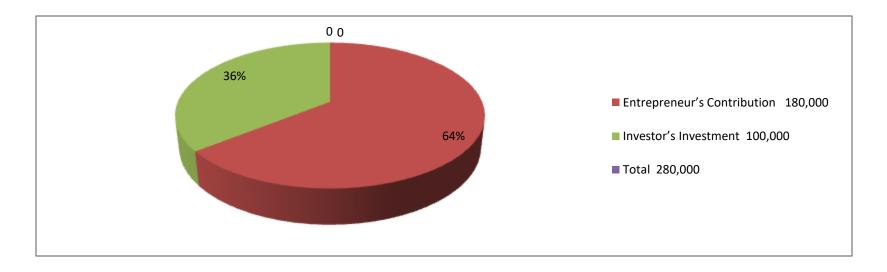

| Proposed Nobin Udyokta Business Info4             |   |                                                                                                                                                                                                                                                                                                                |  |  |  |
|---------------------------------------------------|---|----------------------------------------------------------------------------------------------------------------------------------------------------------------------------------------------------------------------------------------------------------------------------------------------------------------|--|--|--|
| Business Name                                     | : | MOTIUR DAIRY FARM                                                                                                                                                                                                                                                                                              |  |  |  |
| Location                                          | : | Potka                                                                                                                                                                                                                                                                                                          |  |  |  |
| Total Investment in BDT                           | : | BDT 280,000/-                                                                                                                                                                                                                                                                                                  |  |  |  |
| Financing                                         | : | Self BDT 180,000/- (from existing business) 68%<br>Required Investment BDT 100,000/- (as equity) 32%                                                                                                                                                                                                           |  |  |  |
| Present salary/drawings from business (estimates) | : | BDT 5,000/-                                                                                                                                                                                                                                                                                                    |  |  |  |
| Proposed Salary                                   | : | BDT 5,000/-                                                                                                                                                                                                                                                                                                    |  |  |  |
| Size of shop                                      | : | 10 ft x 10 ft = 100sq. ft                                                                                                                                                                                                                                                                                      |  |  |  |
| Security of the shop                              | : | Nill                                                                                                                                                                                                                                                                                                           |  |  |  |
| Implementation                                    | : | <ul> <li>The business is planned to be scaled up by investment in cow rearing.</li> <li>Average 85% gain on sales.</li> <li>The business is operated by entrepreneur. Existing no employee.</li> <li>The farm is own.</li> <li>Collects cows from Sreepur</li> <li>Agreed grace period is 3 months.</li> </ul> |  |  |  |

| Investment Breakdown |      |            |         |          |            |         |                |  |
|----------------------|------|------------|---------|----------|------------|---------|----------------|--|
| Existing             |      |            |         | Proposed |            |         |                |  |
| Particulars          | Qty. | Unit Price | Amount  | Qty.     | Unit Price | Amount  | Proposed Total |  |
|                      |      |            | (BDT)   |          |            | (BDT)   |                |  |
| Cow                  | 2    | 50,000     | 100,000 | 1        | 100,000    | 100,000 | 100,000        |  |
| Calf                 | 1    | 50,000     | 50,000  |          |            | 0       | 50000          |  |
| Cow                  | 1    | 30000      | 30000   |          |            | 30000   |                |  |
|                      |      |            | 180000  |          |            | 100,000 | 280000         |  |