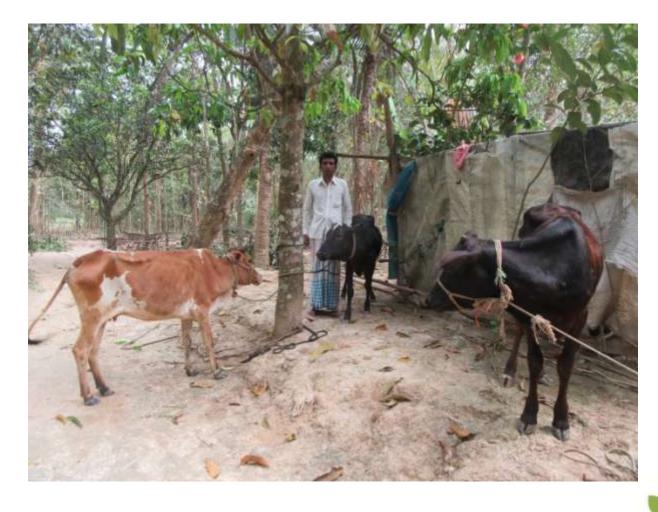

#### **Proposed NU Business Name: MOTIUR DAIRY FARM**



Project identification and prepared by: MAHAFAZAR RAHAMAN Sreepur Unit, Gazipur

Project verified by: Md. Siddikur Rahman



| Brief Bio of The Proposed Nobin Udyokta                                                                        |                    |                                                                                                                                                                                                                               |  |  |  |  |
|----------------------------------------------------------------------------------------------------------------|--------------------|----------------------------------------------------------------------------------------------------------------------------------------------------------------------