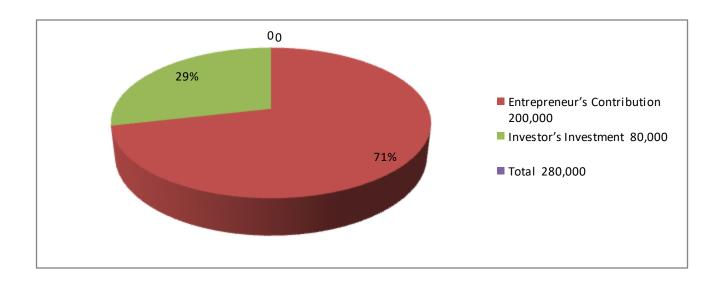

| Proposed Nobin Udyokta Business Info4             |   |                                                                                                                                                                                                                                                                                                                |  |  |
|---------------------------------------------------|---|----------------------------------------------------------------------------------------------------------------------------------------------------------------------------------------------------------------------------------------------------------------------------------------------------------------|--|--|
| Business Name                                     | : | MOJEDA DAIRY FARM                                                                                                                                                                                                                                                                                              |  |  |
| Location                                          | : | Lohagasa                                                                                                                                                                                                                                                                                                       |  |  |
| Total Investment in BDT                           | : | BDT 280,000/-                                                                                                                                                                                                                                                                                                  |  |  |
| Financing                                         | : | Self BDT 200,000/- (from existing business) 68%                                                                                                                                                                                                                                                                |  |  |
|                                                   |   | Required Investment BDT 80,000/- (as equity) 32%                                                                                                                                                                                                                                                               |  |  |
| Present salary/drawings from business (estimates) | : | BDT 5,000/-                                                                                                                                                                                                                                                                                                    |  |  |
| Proposed Salary                                   | : | BDT 5,000/-                                                                                                                                                                                                                                                                                                    |  |  |
| Size of shop                                      | : | 15 ft x 20 ft = 300sq. ft                                                                                                                                                                                                                                                                                      |  |  |
| Security of the shop                              | : | Nill                                                                                                                                                                                                                                                                                                           |  |  |
| Implementation                                    | : | <ul> <li>The business is planned to be scaled up by investment in cow rearing.</li> <li>Average 85% gain on sales.</li> <li>The business is operated by entrepreneur. Existing no employee.</li> <li>The farm is own.</li> <li>Collects cows from Sreepur</li> <li>Agreed grace period is 3 months.</li> </ul> |  |  |