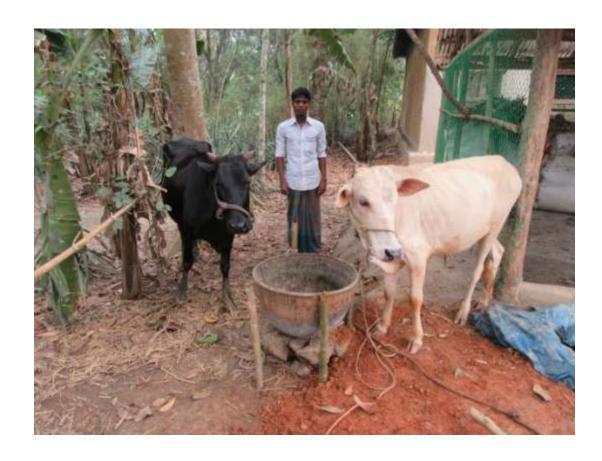

#### **Proposed NU Business Name: EBADUL DAIRY AND POLTRY FARM**



Project identification and prepared by:Mahafuzur Rahaman Sreepur Unit, Gazipur

Project verified by: Md. Siddikur Rahman



| Brief Bio of The Proposed Nobin Udyokta                                                                        |                     |                                                                                                                                                                                                             |  |  |  |  |
|----------------------------------------------------------------------------------------------------------------|---------------------|---------------------------------------------------------------------------------------------------------------------------------------------------------------------------------------