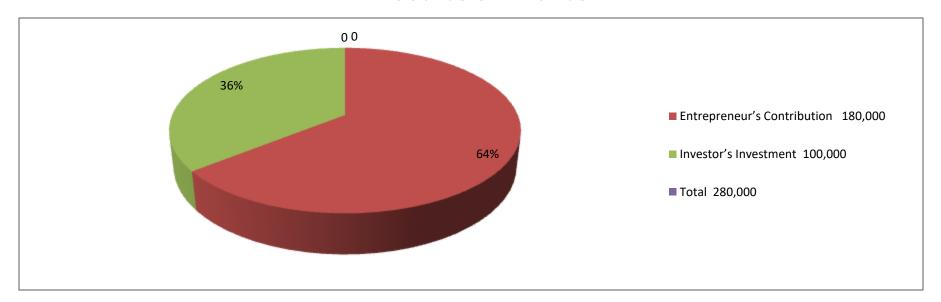

| Proposed Nobin Udyokta Business Info4             |   |                                                                                                                                                                                                                                                                                                                |  |  |  |
|---------------------------------------------------|---|----------------------------------------------------------------------------------------------------------------------------------------------------------------------------------------------------------------------------------------------------------------------------------------------------------------|--|--|--|
| Business Name                                     | : | EBADUL DAIRY AND POLTRY FARM                                                                                                                                                                                                                                                                                   |  |  |  |
| Location                                          | : | Savar Chala                                                                                                                                                                                                                                                                                                    |  |  |  |
| Total Investment in BDT                           | : | BDT 280,000/-                                                                                                                                                                                                                                                                                                  |  |  |  |
| Financing                                         | : | Self BDT 180,000/- (from existing business) 68% Required Investment BDT 100,000/- (as equity) 32%                                                                                                                                                                                                              |  |  |  |
| Present salary/drawings from business (estimates) | : | BDT 5,000/-                                                                                                                                                                                                                                                                                                    |  |  |  |
| Proposed Salary                                   | : | BDT 5,000/-                                                                                                                                                                                                                                                                                                    |  |  |  |
| Size of shop                                      | : | 15 ft x 20 ft = 300sq. ft                                                                                                                                                                                                                                                                                      |  |  |  |
| Security of the shop                              | : | Nill                                                                                                                                                                                                                                                                                                           |  |  |  |
| Implementation                                    | : | <ul> <li>The business is planned to be scaled up by investment in cow rearing.</li> <li>Average 85% gain on sales.</li> <li>The business is operated by entrepreneur. Existing no employee.</li> <li>The farm is own.</li> <li>Collects cows from Sreepur</li> <li>Agreed grace period is 3 months.</li> </ul> |  |  |  |

| Investment Breakdown |      |            |         |          |            |         |                |  |
|----------------------|------|------------|---------|----------|------------|---------|----------------|--|
| Existing             |      |            |         | Proposed |            |         |                |  |
| Particulars          | Qty. | Unit Price | Amount  | Qty.     | Unit Price | Amount  | Proposed Total |  |
|                      |      |            | (BDT)   |          |            | (BDT)   |                |  |
| Cow                  | 2    | 50,000     | 100,000 | 1        | 100,000    | 100,000 | 100,000        |  |
| Calf                 | 1    | 50,000     | 50,000  |          |            | 0       |                |  |
| Cow                  | 1    | 30000      | 30000   |          |            |         |                |  |
|                      |      |            | 180000  |          |            | 100,000 | 100000         |  |