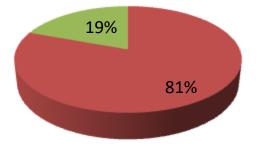

| Proposed Nobin Udyokta Business Info                 |   |                                                                                                                                                                                                                                                                                          |  |  |  |  |
|------------------------------------------------------|---|------------------------------------------------------------------------------------------------------------------------------------------------------------------------------------------------------------------------------------------------------------------------------------------|--|--|--|--|
| Business Name                                        | : | MANNAN MOTORS                                                                                                                                                                                                                                                                            |  |  |  |  |
| Location                                             | : | Vii North rangamatiPO:bastoli Kalikoir, Gazipur.                                                                                                                                                                                                                                         |  |  |  |  |
| Total Investment in BDT                              | : | BDT 516100/-                                                                                                                                                                                                                                                                             |  |  |  |  |
| Financing                                            | : | Self BDT 416100/-(from existing business) 81%                                                                                                                                                                                                                                            |  |  |  |  |
|                                                      |   | Required Investment BDT 100000/-(as equity) 19%                                                                                                                                                                                                                                          |  |  |  |  |
| Present salary/drawings<br>from business (estimates) | : | BDT 5,000/-                                                                                                                                                                                                                                                                              |  |  |  |  |
| Proposed Salary                                      | : | BDT 5,000/-                                                                                                                                                                                                                                                                              |  |  |  |  |
| Size of shop                                         | : | 20ft x 25 ft= 500 square ft                                                                                                                                                                                                                                                              |  |  |  |  |
| Implementation                                       | : | <ul> <li>Currently run a shop like as herbal medicin</li> <li>Average 20% gain on sales.</li> <li>The business is operating by entrepreneur. Existing no employe.</li> <li>Collects goods from Dahka .</li> <li>The shop is rented.</li> <li>Agreed grace period is 3 months.</li> </ul> |  |  |  |  |