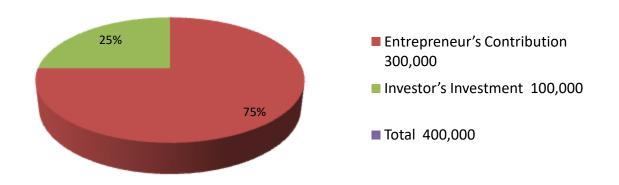

| Propo | sed | Nobin | Udyokta | Business | Info |
|-------|-----|-------|---------|----------|------|
|       |     |       | _       |          |      |

| 1 Toposca Hobiii Gayotta Basiiicss iiiio          |   |                                                                                                                                                                                                                                                                                         |  |  |
|---------------------------------------------------|---|-----------------------------------------------------------------------------------------------------------------------------------------------------------------------------------------------------------------------------------------------------------------------------------------|--|--|
| Business Name                                     | : | TURA TUA COSMATICS & CONFECSIONARI                                                                                                                                                                                                                                                      |  |  |
| Location                                          | : | Tanar chala, Haturia chala, kaliakor. Gazipur.                                                                                                                                                                                                                                          |  |  |
| Total Investment in BDT                           | : | BDT 400000/-                                                                                                                                                                                                                                                                            |  |  |
| Financing                                         | : | Self BDT 300000/-(from existing business) 75% Required Investment BDT 100000/-(as equity) 25%                                                                                                                                                                                           |  |  |
| Present salary/drawings from business (estimates) | : | BDT 5,000/-                                                                                                                                                                                                                                                                             |  |  |
| Proposed Salary                                   | : | BDT 5,000/-                                                                                                                                                                                                                                                                             |  |  |
| Size of shop                                      | : | 12ft x 10 ft= 120 square ft                                                                                                                                                                                                                                                             |  |  |
| Implementation                                    | : | <ul> <li>Currently run a shop like as herbal medicin</li> <li>Average 20% gain on sales.</li> <li>The business is operating by entrepreneur. Existing no employe.</li> <li>Collects goods from Dahka.</li> <li>The shop is rented.</li> <li>Agreed grace period is 3 months.</li> </ul> |  |  |

|             |      |               | Investment B    | reakdowr | 1             |                 |                   |  |
|-------------|------|---------------|-----------------|----------|---------------|-----------------|-------------------|--|
| Existing    |      |               |                 |          | Proposed      |                 |                   |  |
| Particulars | Qty. | Unit<br>Price | Amount<br>(BDT) | Qty.     | Unit<br>Price | Amount<br>(BDT) | Proposed<br>Total |  |
| rice        | 13   | 2500          | 32500           | 20       | 2500          | 50000           | 82500             |  |
| dal         | 20   | 105           | 2100            |          |               |                 | 2100              |  |
| soabin      | 27   | 95            | 2600            |          |               |                 | 2600              |  |
| suger       | 15   | 55            | 900             |          |               |                 | 900               |  |
| sop         | 70   | 35            | 2450            |          |               |                 | 2450              |  |
| ata         | 18   | 28            | 500             |          |               |                 | 500               |  |
| cosmatics   |      |               | 95500           |          |               | 50000           | 50000             |  |
|             | 163  | 2818          | 300000          | 20       | 2500          | 100000          | 400000            |  |