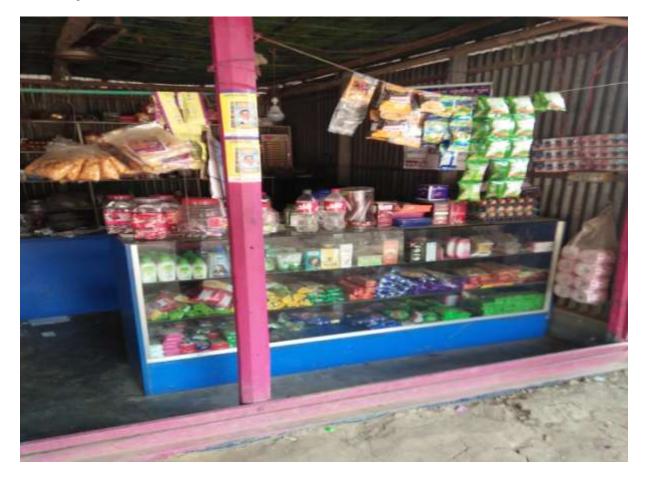

| Propo | sed | Nobin | Udyokta | Business | Info |
|-------|-----|-------|---------|----------|------|
|       |     |       | _       |          |      |

| 1 Toposca Hobiii Gayotta Basiiicss iiiio          |   |                                                                                                                                                                                                                                                                                         |  |  |
|---------------------------------------------------|---|-----------------------------------------------------------------------------------------------------------------------------------------------------------------------------------------------------------------------------------------------------------------------------------------|--|--|
| Business Name                                     | : | TURA TUA COSMATICS & CONFECSIONARI                                                                                                                                                                                                                                                      |  |  |
| Location                                          | : | Tanar chala, Haturia chala, kaliakor. Gazipur.                                                                                                                                                                                                                                          |  |  |
| Total Investment in BDT                           | : | BDT 400000/-                                                                                                                                                                                                                                                                            |  |  |
| Financing                                         | : | Self BDT 300000/-(from existing business) 75% Required Investment BDT 100000/-(as equity) 25%                                                                                                                                                                                           |  |  |
| Present salary/drawings from business (estimates) | : | BDT 5,000/-                                                                                                                                                                                                                                                                             |  |  |
| Proposed Salary                                   | : | BDT 5,000/-                                                                                                                                                                                                                                                                             |  |  |
| Size of shop                                      | : | 12ft x 10 ft= 120 square ft                                                                                                                                                                                                                                                             |  |  |
| Implementation                                    | : | <ul> <li>Currently run a shop like as herbal medicin</li> <li>Average 20% gain on sales.</li> <li>The business is operating by entrepreneur. Existing no employe.</li> <li>Collects goods from Dahka.</li> <li>The shop is rented.</li> <li>Agreed grace period is 3 months.</li> </ul> |  |  |

# Pictures