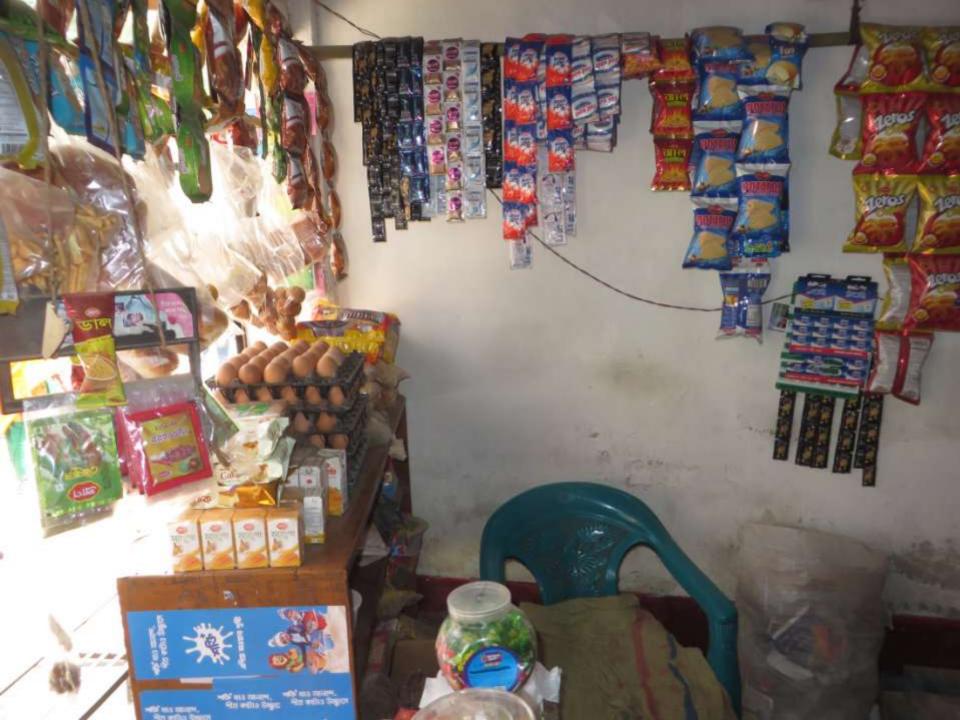

| Propo | sed | Nobin | Udyokta | Business | Info |
|-------|-----|-------|---------|----------|------|
|       |     |       | _       |          |      |

| 1 Toposca Hobiii Gayotta Basiiicss iiiio          |   |                                                                                                                                                                                                                                                                                         |  |  |
|---------------------------------------------------|---|-----------------------------------------------------------------------------------------------------------------------------------------------------------------------------------------------------------------------------------------------------------------------------------------|--|--|
| Business Name                                     | : | TURA TUA COSMATICS & CONFECSIONARI                                                                                                                                                                                                                                                      |  |  |
| Location                                          | : | Tanar chala, Haturia chala, kaliakor. Gazipur.                                                                                                                                                                                                                                          |  |  |
| Total Investment in BDT                           | : | BDT 400000/-                                                                                                                                                                                                                                                                            |  |  |
| Financing                                         | : | Self BDT 300000/-(from existing business) 75% Required Investment BDT 100000/-(as equity) 25%                                                                                                                                                                                           |  |  |
| Present salary/drawings from business (estimates) | : | BDT 5,000/-                                                                                                                                                                                                                                                                             |  |  |
| Proposed Salary                                   | : | BDT 5,000/-                                                                                                                                                                                                                                                                             |  |  |
| Size of shop                                      | : | 12ft x 10 ft= 120 square ft                                                                                                                                                                                                                                                             |  |  |
| Implementation                                    | : | <ul> <li>Currently run a shop like as herbal medicin</li> <li>Average 20% gain on sales.</li> <li>The business is operating by entrepreneur. Existing no employe.</li> <li>Collects goods from Dahka.</li> <li>The shop is rented.</li> <li>Agreed grace period is 3 months.</li> </ul> |  |  |

# Pictures