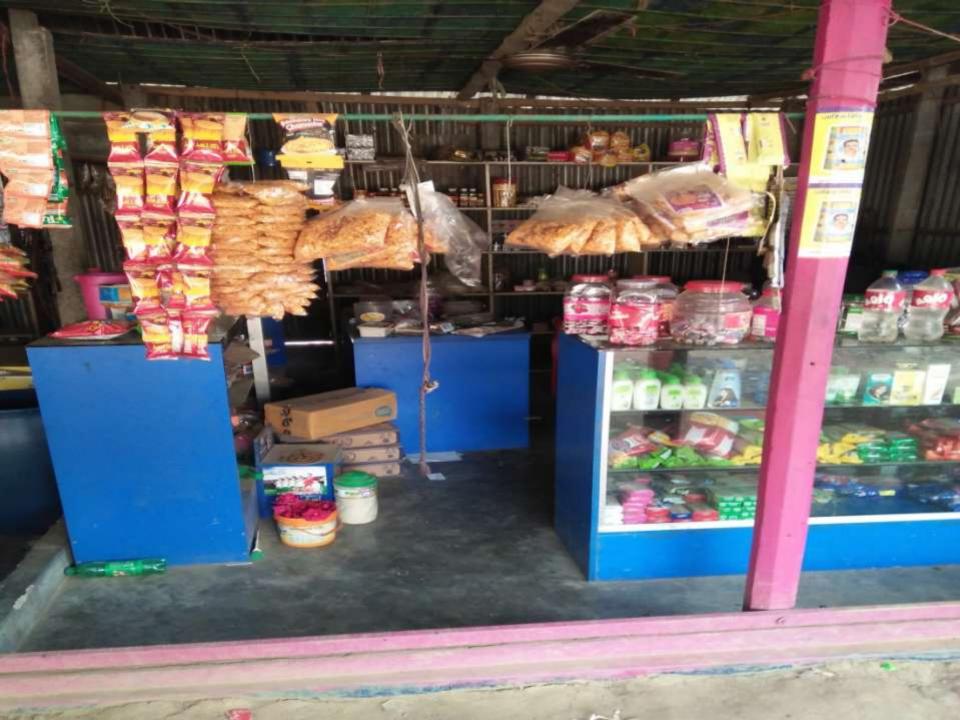

| Propo | sed | Nobin | Udyokta | Business | Info |
|-------|-----|-------|---------|----------|------|
|       |     |       | _       |          |      |

| 1 Toposca Hobiii Gayotta Basiiicss iiiio          |   |                                                                                                                                                                                                                                                                                         |  |  |
|---------------------------------------------------|---|-----------------------------------------------------------------------------------------------------------------------------------------------------------------------------------------------------------------------------------------------------------------------------------------|--|--|
| Business Name                                     | : | TURA TUA COSMATICS & CONFECSIONARI                                                                                                                                                                                                                                                      |  |  |
| Location                                          | : | Tanar chala, Haturia chala, kaliakor. Gazipur.                                                                                                                                                                                                                                          |  |  |
| Total Investment in BDT                           | : | BDT 400000/-                                                                                                                                                                                                                                                                            |  |  |
| Financing                                         | : | Self BDT 300000/-(from existing business) 75% Required Investment BDT 100000/-(as equity) 25%                                                                                                                                                                                           |  |  |
| Present salary/drawings from business (estimates) | : | BDT 5,000/-                                                                                                                                                                                                                                                                             |  |  |
| Proposed Salary                                   | : | BDT 5,000/-                                                                                                                                                                                                                                                                             |  |  |
| Size of shop                                      | : | 12ft x 10 ft= 120 square ft                                                                                                                                                                                                                                                             |  |  |
| Implementation                                    | : | <ul> <li>Currently run a shop like as herbal medicin</li> <li>Average 20% gain on sales.</li> <li>The business is operating by entrepreneur. Existing no employe.</li> <li>Collects goods from Dahka.</li> <li>The shop is rented.</li> <li>Agreed grace period is 3 months.</li> </ul> |  |  |

# Pictures