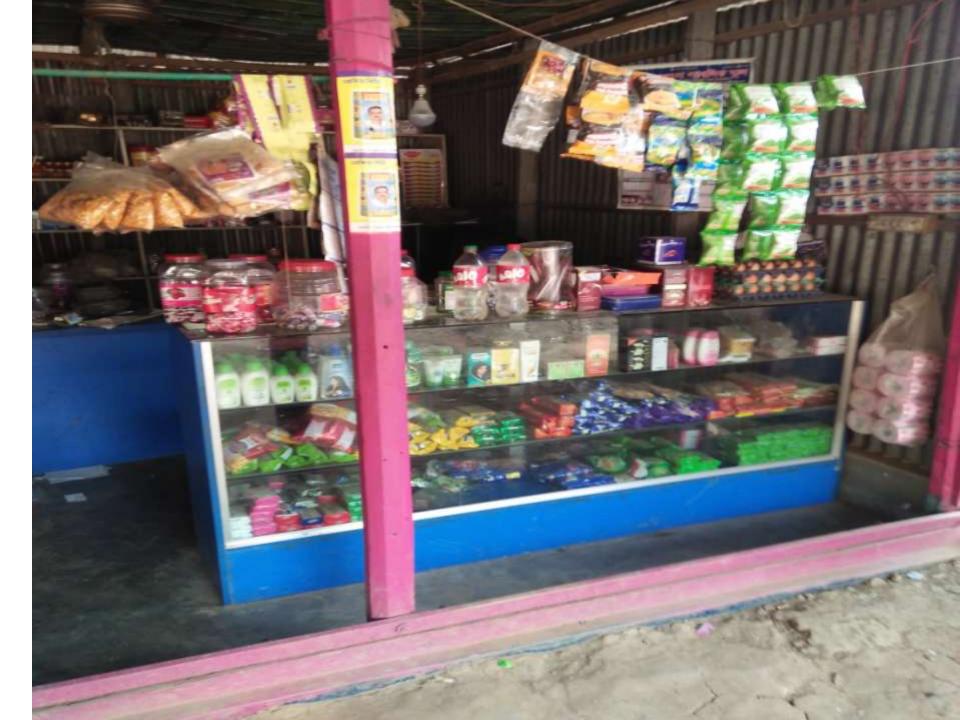

| Propo | sed | Nobin | Udyokta | Business | Info |
|-------|-----|-------|---------|----------|------|
|       |     |       | _       |          |      |

| 1 Toposca Hobiii Gayotta Basiiicss iiiio          |   |                                                                                                                                                                                                                                                                                         |  |  |
|---------------------------------------------------|---|-----------------------------------------------------------------------------------------------------------------------------------------------------------------------------------------------------------------------------------------------------------------------------------------|--|--|
| Business Name                                     | : | TURA TUA COSMATICS & CONFECSIONARI                                                                                                                                                                                                                                                      |  |  |
| Location                                          | : | Tanar chala, Haturia chala, kaliakor. Gazipur.                                                                                                                                                                                                                                          |  |  |
| Total Investment in BDT                           | : | BDT 400000/-                                                                                                                                                                                                                                                                            |  |  |
| Financing                                         | : | Self BDT 300000/-(from existing business) 75% Required Investment BDT 100000/-(as equity) 25%                                                                                                                                                                                           |  |  |
| Present salary/drawings from business (estimates) | : | BDT 5,000/-                                                                                                                                                                                                                                                                             |  |  |
| Proposed Salary                                   | : | BDT 5,000/-                                                                                                                                                                                                                                                                             |  |  |
| Size of shop                                      | : | 12ft x 10 ft= 120 square ft                                                                                                                                                                                                                                                             |  |  |
| Implementation                                    | : | <ul> <li>Currently run a shop like as herbal medicin</li> <li>Average 20% gain on sales.</li> <li>The business is operating by entrepreneur. Existing no employe.</li> <li>Collects goods from Dahka.</li> <li>The shop is rented.</li> <li>Agreed grace period is 3 months.</li> </ul> |  |  |

# Pictures