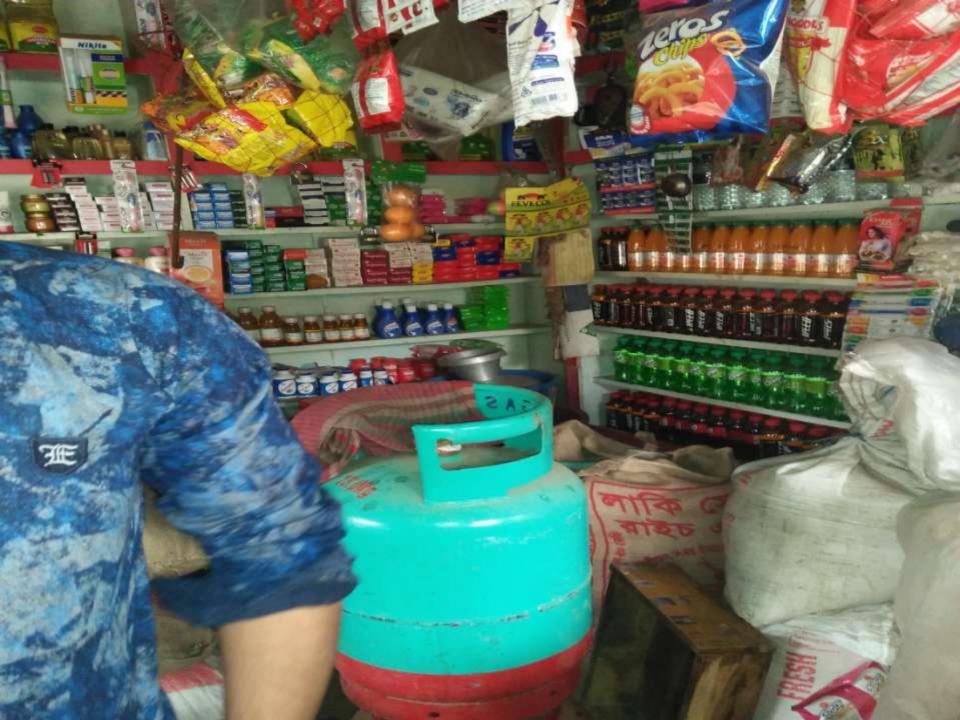

| Propo | sed | Nobin | Udyokta | Business | Info |
|-------|-----|-------|---------|----------|------|
|       |     |       | _       |          |      |

| 1 Toposca Hobiii Gayotta Basiiicss iiiio          |   |                                                                                                                                                                                                                                                                                         |  |  |
|---------------------------------------------------|---|-----------------------------------------------------------------------------------------------------------------------------------------------------------------------------------------------------------------------------------------------------------------------------------------|--|--|
| Business Name                                     | : | TURA TUA COSMATICS & CONFECSIONARI                                                                                                                                                                                                                                                      |  |  |
| Location                                          | : | Tanar chala, Haturia chala, kaliakor. Gazipur.                                                                                                                                                                                                                                          |  |  |
| Total Investment in BDT                           | : | BDT 400000/-                                                                                                                                                                                                                                                                            |  |  |
| Financing                                         | : | Self BDT 300000/-(from existing business) 75% Required Investment BDT 100000/-(as equity) 25%                                                                                                                                                                                           |  |  |
| Present salary/drawings from business (estimates) | : | BDT 5,000/-                                                                                                                                                                                                                                                                             |  |  |
| Proposed Salary                                   | : | BDT 5,000/-                                                                                                                                                                                                                                                                             |  |  |
| Size of shop                                      | : | 12ft x 10 ft= 120 square ft                                                                                                                                                                                                                                                             |  |  |
| Implementation                                    | : | <ul> <li>Currently run a shop like as herbal medicin</li> <li>Average 20% gain on sales.</li> <li>The business is operating by entrepreneur. Existing no employe.</li> <li>Collects goods from Dahka.</li> <li>The shop is rented.</li> <li>Agreed grace period is 3 months.</li> </ul> |  |  |

# Pictures