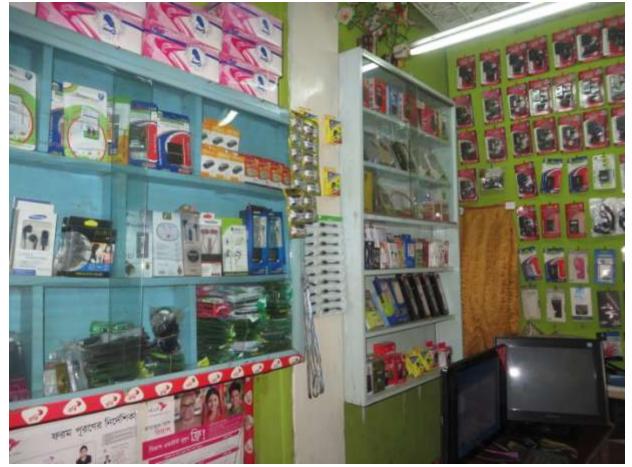

| Proposed Nobin Udyokta Business Info                 |   |                                                                                                                                                                                                                                                                                          |  |  |  |  |
|------------------------------------------------------|---|------------------------------------------------------------------------------------------------------------------------------------------------------------------------------------------------------------------------------------------------------------------------------------------|--|--|--|--|
| Business Name                                        | : | MITUN TELICOM                                                                                                                                                                                                                                                                            |  |  |  |  |
| Location                                             | : | Vill:vanur tak PO:;kaliakoar, Kalikoir, Gazipur.                                                                                                                                                                                                                                         |  |  |  |  |
| Total Investment in BDT                              | : | BDT 1800,000/-                                                                                                                                                                                                                                                                           |  |  |  |  |
| Financing                                            | : | Self BDT 150000/-(from existing business) 83%                                                                                                                                                                                                                                            |  |  |  |  |
|                                                      |   | Required Investment BDT 30000/-(as equity) 17%                                                                                                                                                                                                                                           |  |  |  |  |
| Present salary/drawings<br>from business (estimates) | : | BDT 5,000/-                                                                                                                                                                                                                                                                              |  |  |  |  |
| Proposed Salary                                      | : | BDT 5,000/-                                                                                                                                                                                                                                                                              |  |  |  |  |
| Size of shop                                         | : | 11ft x 5 ft= 55 square ft                                                                                                                                                                                                                                                                |  |  |  |  |
| Implementation                                       | : | <ul> <li>Currently run a shop like as herbal medicin</li> <li>Average 20% gain on sales.</li> <li>The business is operating by entrepreneur. Existing no employe.</li> <li>Collects goods from Dahka .</li> <li>The shop is rented.</li> <li>Agreed grace period is 3 months.</li> </ul> |  |  |  |  |

Pictures