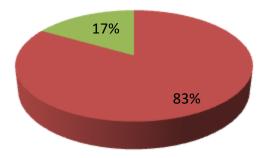

| Proposed Nobin Udyokta Business Info                 |   |                                                                                                                                                                                                                                                                                          |  |  |  |  |
|------------------------------------------------------|---|------------------------------------------------------------------------------------------------------------------------------------------------------------------------------------------------------------------------------------------------------------------------------------------|--|--|--|--|
| Business Name                                        | : | MITUN TELICOM                                                                                                                                                                                                                                                                            |  |  |  |  |
| Location                                             | : | Vill:vanur tak PO:;kaliakoar, Kalikoir, Gazipur.                                                                                                                                                                                                                                         |  |  |  |  |
| Total Investment in BDT                              | : | BDT 1800,000/-                                                                                                                                                                                                                                                                           |  |  |  |  |
| Financing                                            | : | Self BDT 150000/-(from existing business) 83%                                                                                                                                                                                                                                            |  |  |  |  |
|                                                      |   | Required Investment BDT 30000/-(as equity) 17%                                                                                                                                                                                                                                           |  |  |  |  |
| Present salary/drawings<br>from business (estimates) | : | BDT 5,000/-                                                                                                                                                                                                                                                                              |  |  |  |  |
| Proposed Salary                                      | : | BDT 5,000/-                                                                                                                                                                                                                                                                              |  |  |  |  |
| Size of shop                                         | : | 11ft x 5 ft= 55 square ft                                                                                                                                                                                                                                                                |  |  |  |  |
| Implementation                                       | : | <ul> <li>Currently run a shop like as herbal medicin</li> <li>Average 20% gain on sales.</li> <li>The business is operating by entrepreneur. Existing no employe.</li> <li>Collects goods from Dahka .</li> <li>The shop is rented.</li> <li>Agreed grace period is 3 months.</li> </ul> |  |  |  |  |