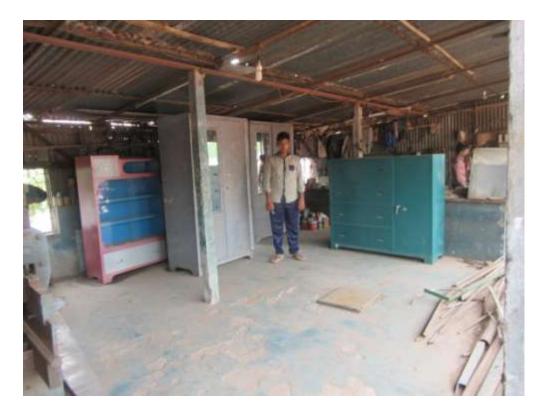

#### Proposed NU Business Name: MAHMUD HASAN WORKSHOP



Project identification and prepared by: MD.Habibullah Kaliganj,Gazipur

Project verified by: Md. Siddikur Rahman



Grameen Shakti Samajik Byabosha Ltd.

| Brief Bio of The Proposed Nobin Udyokta                                                                                                        |    |                                                                                                                                                                                               |  |  |  |  |  |
|------------------------------------------------------------------------------------------------------------------------------------------------|----|--------------------------------------------------------------------------------------------------------------------------------------