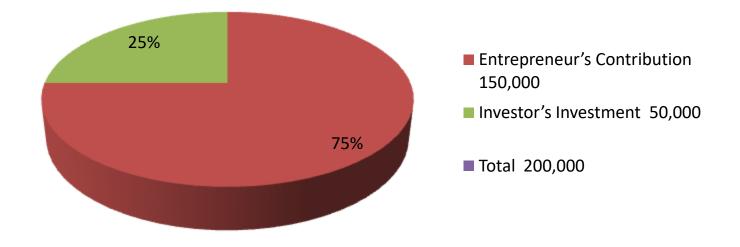

| Proposed Nobin Udyokta Business Info                 |   |                                                                                                                                                                                                                                                                                             |  |  |  |
|------------------------------------------------------|---|---------------------------------------------------------------------------------------------------------------------------------------------------------------------------------------------------------------------------------------------------------------------------------------------|--|--|--|
| Business Name                                        | : | MAHMUD HASAN WORKSHOP                                                                                                                                                                                                                                                                       |  |  |  |
| Location                                             | : | Gudaraghat,Kaliganj Bazar                                                                                                                                                                                                                                                                   |  |  |  |
| Total Investment in BDT                              | : | BDT 200,000/-                                                                                                                                                                                                                                                                               |  |  |  |
| Financing                                            | : | Self BDT 150000/- (from existing business) 75%<br>Required Investment BDT 50,000/- (as equity)25%                                                                                                                                                                                           |  |  |  |
| Present salary/drawings<br>from business (estimates) | : | BDT 5,000                                                                                                                                                                                                                                                                                   |  |  |  |
| Proposed Salary                                      | : | BDT 5,000                                                                                                                                                                                                                                                                                   |  |  |  |
| Size of shop                                         | : | 20ft x 10ft= 200square ft                                                                                                                                                                                                                                                                   |  |  |  |
| Implementation                                       | : | <ul> <li>The business is planned to be scaled up by investment in goods like<br/>– Rod,Almirah,Waredrob,Showcase,Door,Sheet etc.</li> <li>The business is operating by entrepreneur. Existing no employee.</li> <li>The Farm is owned.</li> <li>Agreed grace period is 3 months.</li> </ul> |  |  |  |

| Investment Breakdown |        |       |          |      |       |        |          |
|----------------------|--------|-------|----------|------|-------|--------|----------|
|                      | Existi | ng    | Proposed |      |       |        |          |
| Particulars          | Qty.   | Unit  | Amount   | Qty. | Unit  | Amount | Proposed |
|                      |        | Price | (BDT)    |      | Price | (BDT)  | Total    |
| rod                  | 8      | 4000  | 32000    | 0    | 0     | 25,000 | 57,000   |
| Almirah              | 2      | 20000 | 40000    | 0    | 0     | 25,000 | 65,000   |
| Waredrob             | 1      | 16000 | 16000    |      |       |        | 16,000   |
| Showcase             | 2      | 10000 | 20000    |      |       |        | 20,000   |
| Door                 | 3      | 7000  | 21000    |      |       |        | 21,000   |
| Sheet                | 300    | 70    | 21000    |      |       | 0      | 21,000   |
|                      | 316    | 57070 | 150,000  | 0    | 0     | 50,000 | 200000   |